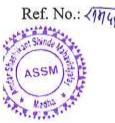

#### One day workshop on "Consumer Guidance & Financial Literacy"

On 22<sup>nd</sup> December, 2020 Dept. of Commerce arranged one day workshop on "Consumer Guidance & Financial Literacy", under lead college scheme. Mr. Prafulla Pawar (Certified Financial Planner) & Mr. Manoj Pawar (Assistant Manager, Consumer Guidance Society of India) were the resource persons for the workshop.

Mr. Prafulla Pawar delivered lecture on financial literacy, he explained how to manage money & how to be a smart investor. He highlighted the need of money management for Individuals. He also explained important tricks to become Smart Investor. He defined financial literacy as a ability to understand and effectively use various financial skills, including personal financial management, budgeting, and investing. Financial literacy is the foundation of your relationship with money, and it is a lifelong journey of learning. He stated that, finance is the management of money and It includes activities like savings, investing, borrowing, lending, budgeting, and forecasting. Finance has three main categories, namely personal finance, corporate finance, and public finance.

Mr. Manoj Pawar delivered lecture on Consumer Guidance. He explained various consumer rights & consumer protection act 1986 in short. He described the eight rights of consumer - the right to equality in the consumer market, privacy, choice, disclosure and information; fair and responsible marketing; fair and honest dealing; fair, just and reasonable terms and conditions; and fair value, good quality and safety. He also explained the procedure to file complaint in consumer court. He has given helpline number of Consumer Guidance Society of India to the participants and assured them that the society will help them in any consumer rights related issues.

Total 152 students of Arts, Science and commerce were participated in this workshop. Prin. Dr. P.R. Ghatage was the chairperson for this programme. Prof. Desai A.A. introduced the theme of workshop and Dr. Dhonde S. V. expressed vote of thanks.