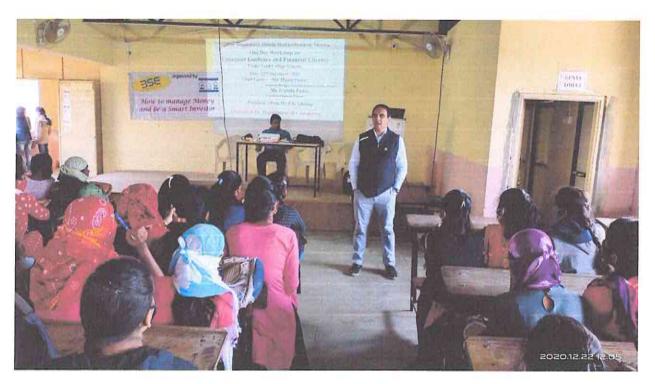

#### One day workshop on "Consumer Guidance & Financial Literacy"

On 22<sup>nd</sup> December, 2020 Dept. of Commerce arranged one day workshop on "Consumer Guidance & Financial Literacy", under lead college scheme. Mr. Prafulla Pawar (Certified Financial Planner) & Mr. Manoj Pawar (Assistant Manager, Consumer Guidance Society of India) were the resource persons for the workshop.

Mr. Manoj Pawar delivered lecture on Consumer Guidance. He explained various consumer rights & consumer protection act 1986 in short. He described the eight rights of consumer - the right to equality in the consumer market, privacy, choice, disclosure and information; fair and responsible marketing; fair and honest dealing; fair, just and reasonable terms and conditions; and fair value, good quality and safety. He also explained the procedure to file complaint in consumer court. He has given helpline number of Consumer Guidance Society of India to the participants and assured them that the society will help them in any consumer rights related issues.

Total 152 students of Arts, Science and commerce were participated in this workshop. Prin. Dr. P.R. Ghatage was the chairperson for this programme. Prof. Desai A.A. introduced the theme of workshop and Dr. Dhonde S. V. expressed vote of thanks.