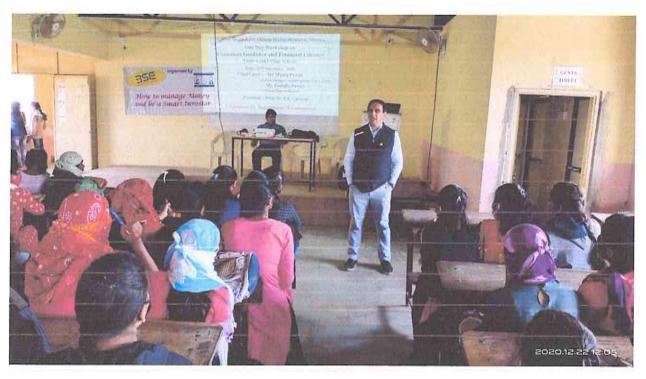

#### One day workshop on "Consumer Guidance & Financial Literacy"

On 22<sup>nd</sup> December, 2020 Dept. of Commerce arranged one day workshop on "Consumer Guidance & Financial Literacy", under lead college scheme. Mr. Prafulla Pawar (Certified Financial Planner) & Mr. Manoj Pawar (Assistant Manager, Consumer Guidance Society of India) were the resource persons for the workshop.

Mr. Prafulla Pawar delivered lecture on financial literacy, he explained how to manage money & how to be a smart investor. He highlighted the need of money management for Individuals. He also explained important tricks to become Smart Investor. He defined financial literacy as a ability to understand and effectively use various financial skills, including personal financial management, budgeting, and investing. Financial literacy is the foundation of your relationship with money, and it is a lifelong journey of learning. He stated that, finance is the management of money and It includes activities like savings, investing, borrowing, lending, budgeting, and forecasting. Finance has three main categories, namely personal finance, corporate finance, and public finance.

Mr. Manoj Pawar delivered lecture on Consumer Guidance. He explained various consumer rights & consumer protection act 1986 in short. He described the eight rights of consumer - the right to equality in the consumer market, privacy, choice, disclosure and information; fair and responsible marketing; fair and honest dealing; fair, just and reasonable terms and conditions; and fair value, good quality and safety. He also explained the procedure to file complaint in consumer court. He has given helpline number of Consumer Guidance Society of India to the participants and assured them that the society will help them in any consumer rights related issues.

Total 152 students of Arts, Science and commerce were participated in this workshop. Prin. Dr. P.R. Ghatage was the chairperson for this programme. Prof. Desai A.A. introduced the theme of workshop and Dr. Dhonde S. V. expressed vote of thanks.