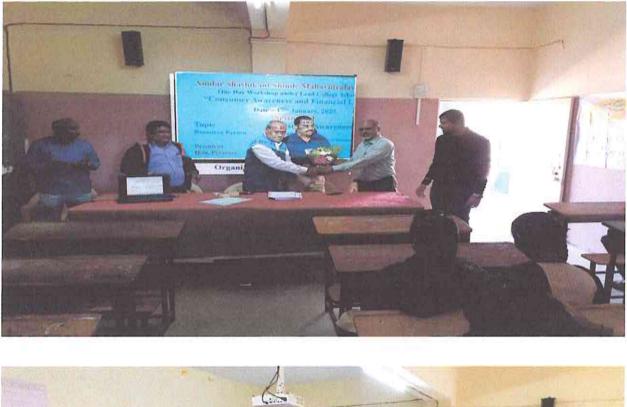

### Notice

All the students of B.Com.I, II and III class are hereby informed that the Department of Commerce is organizing One Day Workshop on "Consumer Guidance & Financial Literacy" at 10.00 AM on Thursday, 11/01/2018. All the students should attend the programme in the seminar hall.

### सूचना

आमदार शशिकांत शिंदे महाविद्यालयातील B.Com.I, II and III या वर्गात शिकणाऱ्या सर्व विध्यार्थ्यांना कळविण्यात येते की ,वाणिज्य विभागामार्फत गुरुवार दिनांक 11/01/2018 रोजी "Consumer Guidance & Financial Literacy" या विषयावर एकदिवसीय कार्यशाळेचे आयोजन करण्यात आले आहे तरी या कार्यशाळेसाठी सर्व विध्यार्थ्यांनी सकाळी 10.00 वाजता सेमिनार हॉल मधे उपस्थित रहावे.