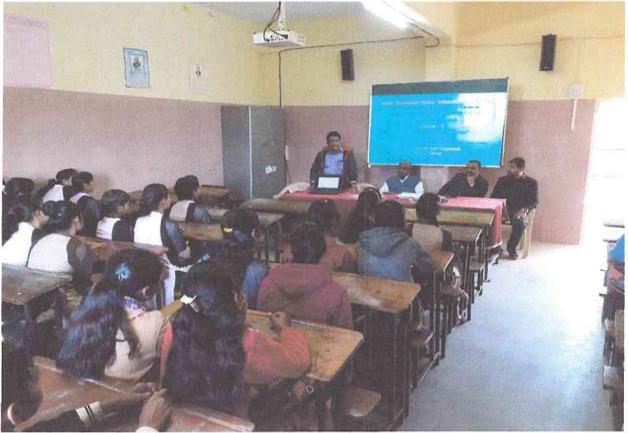

### Notice

All the students of B.Com.I, II and III class are hereby informed that the Department of Commerce is organizing One Day Workshop on "Consumer Guidance & Financial Literacy" at 10.00 AM on Thursday, 11/01/2018. All the students should attend the programme in the seminar hall.

### सूचना

आमदार शशिकांत शिंदे महाविद्यालयातील B.Com.I, II and III या वर्गात शिकणाऱ्या सर्व विध्यार्थ्यांना कळविण्यात येते की ,वाणिज्य विभागामार्फत गुरुवार दिनांक 11/01/2018 रोजी "Consumer Guidance & Financial Literacy" या विषयावर एकदिवसीय कार्यशाळेचे आयोजन करण्यात आले आहे तरी या कार्यशाळेसाठी सर्व विध्यार्थ्यांनी सकाळी 10.00 वाजता सेमिनार हॉल मधे उपस्थित रहावे.