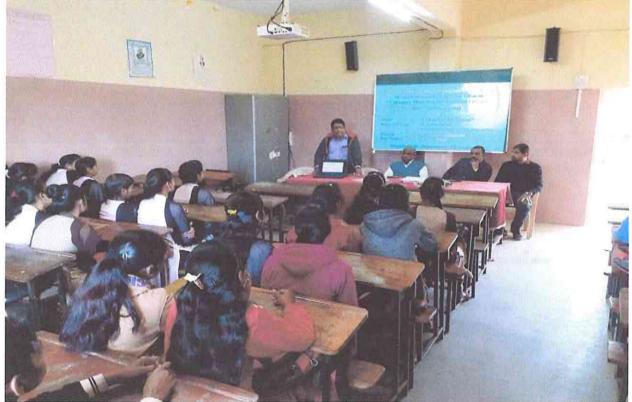

### Notice

All the students of B.Com.I, II and III class are hereby informed that the Department of Commerce is organizing One Day Workshop on "Consumer Guidance & Financial Literacy" at 10.00 AM on Thursday, 11/01/2018. All the students should attend the programme in the seminar hall.

### सूचना

आमदार शशिकांत शिंदे महाविद्यालयातील B.Com.I, II and III या वर्गात शिकणाऱ्या सर्व विध्यार्थ्यांना कळविण्यात येते की ,वाणिज्य विभागामार्फत गुरुवार दिनांक 11/01/2018 रोजी "Consumer Guidance & Financial Literacy" या विषयावर एकदिवसीय कार्यशाळेचे आयोजन करण्यात आले आहे तरी या कार्यशाळेसाठी सर्व विध्यार्थ्यांनी सकाळी 10.00 वाजता सेमिनार हॉल मधे उपस्थित रहावे.