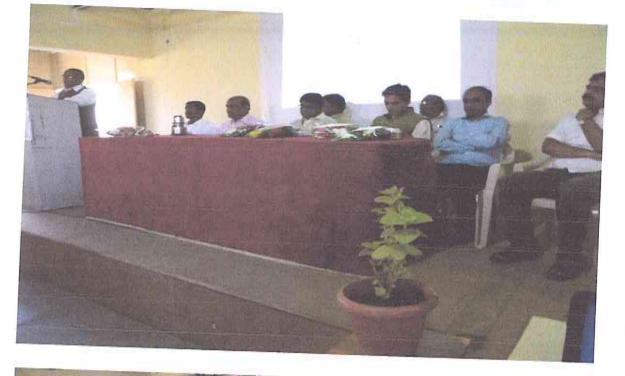

Staff Academy Coordinator, and convener of the seminar Dr. Sarangpani Shinde welcomed all the teaching staff and other participants. He also explained the rational behind organizing the seminar. Mr. Suniel Gaikwad, Cocoordinator introduced the resource person Adv. Anup Lakade. The seminar was inaugurated by the Principal Dr. M B Waghmode, in the chair of were Dr. P R Ghatage, HoD, Department of Economics, Mr. Sunil Gaikwad, Asst. Professor, Department of Political Science. Adv. Anup Lakade, the resource person could handle the topic effectively. All the teaching and non teaching staff as well as all the Final year B. A., B.Com. & B. Sc. students actively participated in the seminar. After both the sessions, the resource person clarified the doubts apart from the students. At the end of the session Dr. Sarangpani R. Shinde, the convener of the Seminar expresses the vote of thanks.

Advocate Anup Lakde addressing on IPR Awareness

Vice Principal Dr. Ghatage felicitating Adv Anup Lakde

Jaywant Pratishthan Humgaon Sanchalit

Amdar Shashikant Shinde Mahavidyalay, Medha

Estd. 2002

President: Hon. M.L.A. Shashikant J. Shinde Principal: Dr. M.B. Waghmode