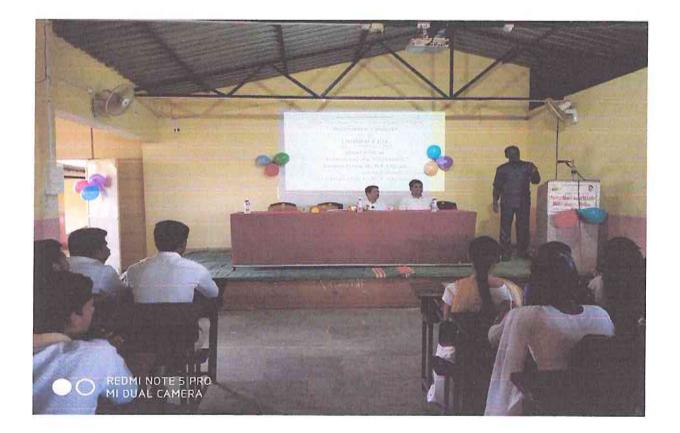

To spread awareness, need and importance of IPR among, Staff Academy, Amdar Shashikant Shinde Mahavidyalaya, Medha organized a One Day Seminar on IPR Awareness on 08<sup>th</sup> January, 2018 at 11.00 am in Audio Visual Hall. The main aim was to give a thorough introduction to Intellectual Property and its rights, it also to highlight the importance of individual novel ideas and various laws by which an individual can protect his Intellectual Property. For this seminar, Advocate Anup Lakade, a practicing advocate at Taluka Court Jawali and at District and Session Court, satara was invited as a resource person. He delivered his key note speech in two sessions: in the first session, he gave an in detail introduction to IPR and in the second session, he explained various laws which safeguard individual intellectual property and how to use them.

Staff Academy Coordinator, and convener of the seminar Dr. Sarangpani Shinde welcomed all the teaching staff and other participants. He also explained the rational behind organizing the seminar. Mr. Suniel Gaikwad, Cocoordinator introduced the resource person Adv. Anup Lakade. The seminar was inaugurated by the Principal Dr. M B Waghmode, in the chair of were Dr. P R Ghatage, HoD, Department of Economics, Mr. Sunil Gaikwad, Asst. Professor, Department of Political Science. Adv. Anup Lakade, the resource person could handle the topic effectively. All the teaching and non teaching staff as well as all the Final year B. A., B.Com. & B. Sc. students actively participated in the seminar. After both the sessions, the resource person clarified the doubts apart from the students. At the end of the session Dr. Sarangpani R. Shinde, the convener of the Seminar expresses the vote of thanks.

Advocate Anup Lakde addressing on IPR Awareness

Vice Principal Dr. Ghatage felicitating Adv Anup Lakde

Jaywant Pratishthan Humgaon Sanchalit

Amdar Shashikant Shinde Mahavidyalay, Medha

Estd. 2002

President: Hon. M.L.A. Shashikant J. Shinde Principal: Dr. M.B. Waghmode