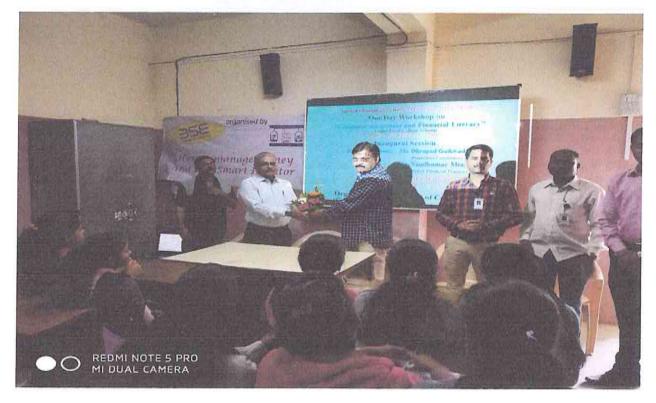

### Notice

All the students of B.Com.I, II and III class are hereby informed that the Department of Commerce is organizing One Day Workshop on "Consumer Guidance & Financial Literacy" at 10.00 AM on Thursday, 11/01/2018. All the students should attend the programme in the seminar hall.

### सूचना

आमदार शशिकांत शिंदे महाविद्यालयातील B.Com.I, II and III या वर्गात शिकणाऱ्या सर्व विध्यार्थ्यांना कळविण्यात येते की ,वाणिज्य विभागामार्फत गुरुवार दिनांक 11/01/2018 रोजी "Consumer Guidance & Financial Literacy" या विषयावर एकदिवसीय कार्यशाळेचे आयोजन करण्यात आले आहे तरी या कार्यशाळेसाठी सर्व विध्यार्थ्यांनी सकाळी 10.00 वाजता सेमिनार हॉल मधे उपस्थित रहावे.