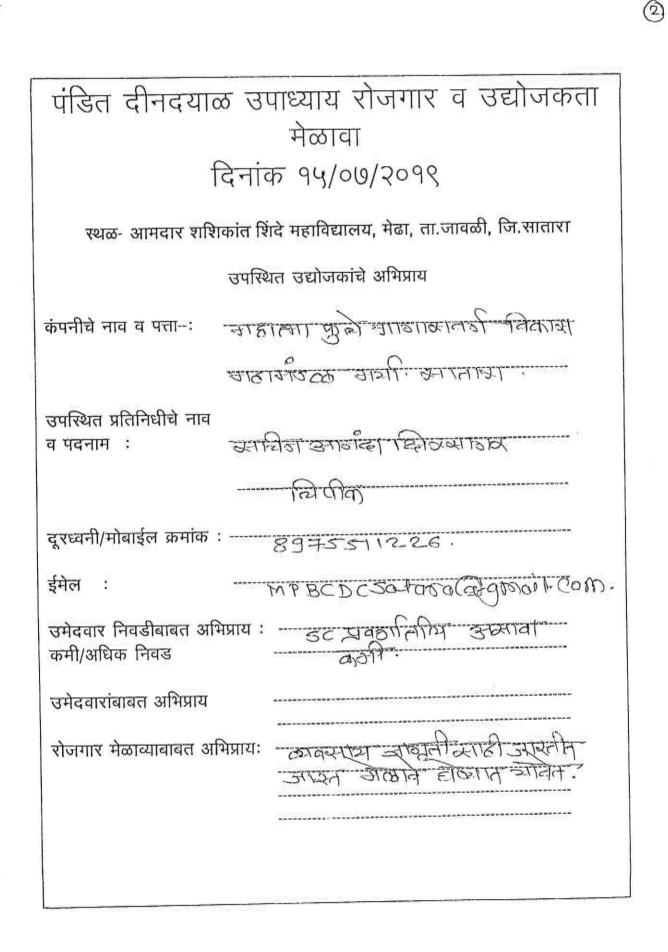

### Employment & Self Employment Cell (Placement Cell)

One Day Workshop on Entrepreneurial Skill Development (08/02/2018)

On 8<sup>th</sup> February, 2018 Dept. of Commerce in collaboration with Placement Cell organized Megha Event- "One day workshop on Entrepreneurial Skill Development", under lead college scheme. Dr. UdayLokhande (Asst. Professor, Arts & Commerce College, Satara)& Mr. Vijay Adsul (Trainer, IDBI RSETI) were the resource persons for the workshop. Dr. Uday Lokhande delivered lecture on "Entrepreneurial opportunities for Youth". He explained need of entrepreneurs for development of Nation. He also explained various innovative opportunities as well as government schemes for Entrepreneurship Development. He motivated students to become an Entrepreneur. Mr. Vijay Adsuldelivered lecture on "Development of Entrepreneurial Competences". He explained various skills & qualities required to become a successful entrepreneur. He also gave the information about various courses taken by IDBI, Rural Self Employment Training Institute, Satara for encouraging self-employment.

Total 115 students of Commerce & Economics Department were participated in this workshop. Also 15 students with 3 teachers of various colleges also participated in the workshop. Prin. Dr. C.G Yevele (Kisan Veer Mahavidyaya, Wai) was the chairperson for this programme. Prof. Desai A.A. introduced the theme of workshop and Prof. Dhonde S. V. expressed vote of thanks.