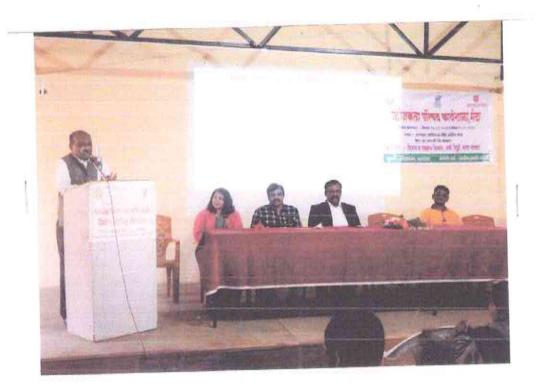

To spread awareness, need and importance of IPR among, Staff Academy, Amdar Shashikant Shinde Mahavidyalaya, Medha organized a One Day Seminar on IPR Awareness on 08<sup>th</sup> January, 2018 at 11.00 am in Audio Visual Hall. The main aim was to give a thorough introduction to Intellectual Property and its rights, it also to highlight the importance of individual novel ideas and various laws by which an individual can protect his Intellectual Property. For this seminar, Advocate Anup Lakade, a practicing advocate at Taluka Court Jawali and at District and Session Court, satara was invited as a resource person. He delivered his key note speech in two sessions: in the first session, he gave an in detail introduction to IPR and in the second session, he explained various laws which safeguard individual intellectual property and how to use them.

Staff Academy Coordinator, and convener of the seminar Dr. Sarangpani Shinde welcomed all the teaching staff and other participants. He also explained the rational behind organizing the seminar. Mr. Suniel Gaikwad, Cocoordinator introduced the resource person Adv. Anup Lakade. The seminar was inaugurated by the Principal Dr. M B Waghmode, in the chair of were Dr. P R Ghatage, HoD, Department of Economics, Mr. Sunil Gaikwad, Asst. Professor, Department of Political Science. Adv. Anup Lakade, the resource person could handle the topic effectively. All the teaching and non teaching staff as well as all the Final year B. A., B.Com. & B. Sc. students actively participated in the seminar. After both the sessions, the resource person clarified the doubts apart from the students. At the end of the session Dr. Sarangpani R. Shinde, the convener of the Seminar expresses the vote of thanks.

Advocate Anup Lakde addressing on IPR Awareness

Vice Principal Dr. Ghatage felicitating Adv Anup Lakde

Jaywant Pratishthan Humgaon Sanchalit

Amdar Shashikant Shinde Mahavidyalay, Medha

Estd. 2002

President: Hon. M.L.A. Shashikant J. Shinde Principal: Dr. M.B. Waghmode