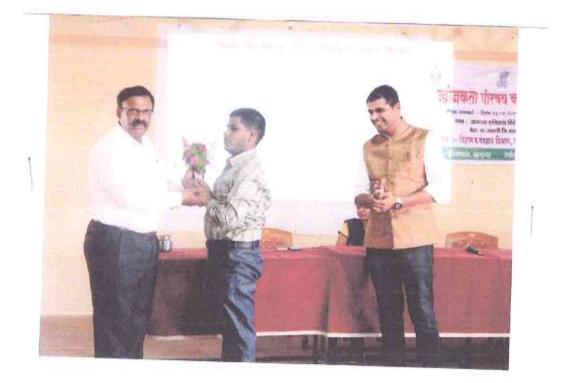

To spread awareness, need and importance of IPR among, Staff Academy, Amdar Shashikant Shinde Mahavidyalaya, Medha organized a One Day Seminar on IPR Awareness on 08<sup>th</sup> January, 2018 at 11.00 am in Audio Visual Hall. The main aim was to give a thorough introduction to Intellectual Property and its rights, it also to highlight the importance of individual novel ideas and various laws by which an individual can protect his Intellectual Property. For this seminar, Advocate Anup Lakade, a practicing advocate at Taluka Court Jawali and at District and Session Court, satara was invited as a resource person. He delivered his key note speech in two sessions: in the first session, he gave an in detail introduction to IPR and in the second session, he explained various laws which safeguard individual intellectual property and how to use them.

Staff Academy Coordinator, and convener of the seminar Dr. Sarangpani Shinde welcomed all the teaching staff and other participants. He also explained the rational behind organizing the seminar. Mr. Suniel Gaikwad, Cocoordinator introduced the resource person Adv. Anup Lakade. The seminar was inaugurated by the Principal Dr. M B Waghmode, in the chair of were Dr. P R Ghatage, HoD, Department of Economics, Mr. Sunil Gaikwad, Asst. Professor, Department of Political Science. Adv. Anup Lakade, the resource person could handle the topic effectively. All the teaching and non teaching staff as well as all the Final year B. A., B.Com. & B. Sc. students actively participated in the seminar. After both the sessions, the resource person clarified the doubts apart from the students. At the end of the session Dr. Sarangpani R. Shinde, the convener of the Seminar expresses the vote of thanks.

Advocate Anup Lakde addressing on IPR Awareness

Vice Principal Dr. Ghatage felicitating Adv Anup Lakde

Jaywant Pratishthan Humgaon Sanchalit

Amdar Shashikant Shinde Mahavidyalay, Medha

Estd. 2002

President: Hon. M.L.A. Shashikant J. Shinde Principal: Dr. M.B. Waghmode