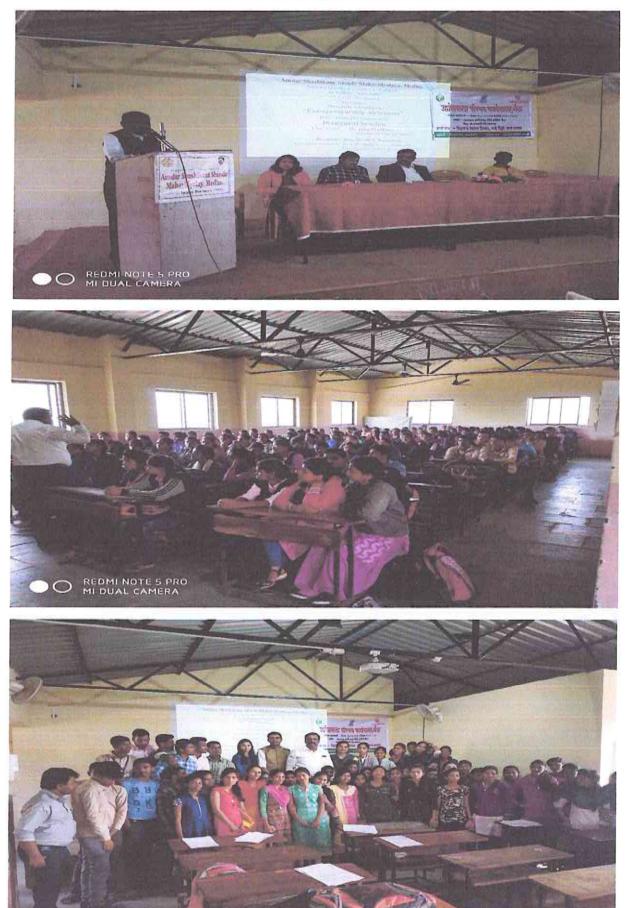

### Employment & Self Employment Cell (Placement Cell)

One Day Workshop on Entrepreneurial Skill Development (08/02/2018)

On 8<sup>th</sup> February, 2018 Dept. of Commerce in collaboration with Placement Cell organized Megha Event- "One day workshop on Entrepreneurial Skill Development", under lead college scheme. Dr. UdayLokhande (Asst. Professor, Arts & Commerce College, Satara)& Mr. Vijay Adsul (Trainer, IDBI RSETI) were the resource persons for the workshop. Dr. Uday Lokhande delivered lecture on "Entrepreneurial opportunities for Youth". He explained need of entrepreneurs for development of Nation. He also explained various innovative opportunities as well as government schemes for Entrepreneurship Development. He motivated students to become an Entrepreneur. Mr. Vijay Adsuldelivered lecture on "Development of Entrepreneurial Competences". He explained various skills & qualities required to become a successful entrepreneur. He also gave the information about various courses taken by IDBI, Rural Self Employment Training Institute, Satara for encouraging self-employment.

Total 115 students of Commerce & Economics Department were participated in this workshop. Also 15 students with 3 teachers of various colleges also participated in the workshop. Prin. Dr. C.G Yevele (Kisan Veer Mahavidyaya, Wai) was the chairperson for this programme. Prof. Desai A.A. introduced the theme of workshop and Prof. Dhonde S. V. expressed vote of thanks.