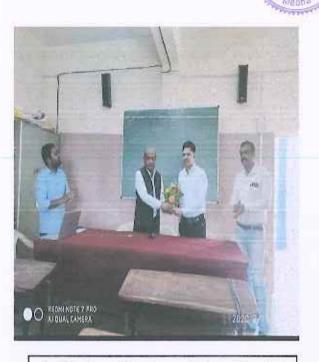

Staff Academy Coordinator, and convener of the seminar Dr. Sarangpani Shinde welcomed all the teaching staff and other participants. He also explained the rational behind organizing the seminar. Mr. Suniel Gaikwad, Cocoordinator introduced the resource person Adv. Anup Lakade. The seminar was inaugurated by the Principal Dr. M B Waghmode, in the chair of were Dr. P R Ghatage, HoD, Department of Economics, Mr. Sunil Gaikwad, Asst. Professor, Department of Political Science. Adv. Anup Lakade, the resource person could handle the topic effectively. All the teaching and non teaching staff as well as all the Final year B. A., B.Com. & B. Sc. students actively participated in the seminar. After both the sessions, the resource person clarified the doubts apart from the students. At the end of the session Dr. Sarangpani R. Shinde, the convener of the Seminar expresses the vote of thanks.

Advocate Anup Lakde addressing on IPR Awareness

Vice Principal Dr. Ghatage felicitating Adv Anup Lakde

Jaywant Pratishthan Humgaon Sanchalit

Amdar Shashikant Shinde Mahavidyalay, Medha

Estd. 2002

President: Hon. M.L.A. Shashikant J. Shinde Principal: Dr. M.B. Waghmode