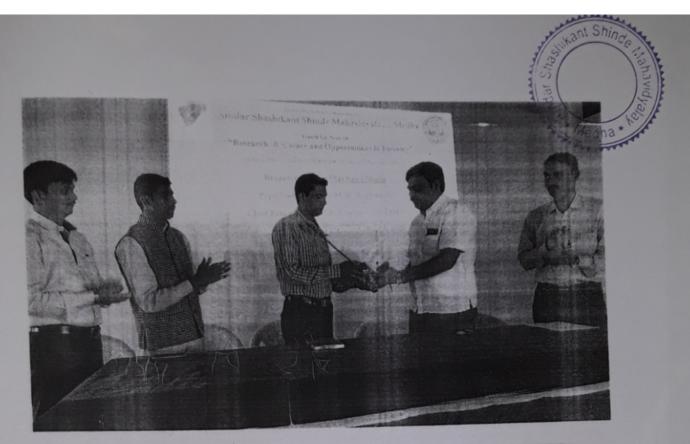

To spread awareness, need and importance of IPR among, Staff Academy, Amdar Shashikant Shinde Mahavidyalaya, Medha organized a One Day Seminar on IPR Awareness on 08<sup>th</sup> January, 2018 at 11.00 am in Audio Visual Hall. The main aim was to give a thorough introduction to Intellectual Property and its rights, it also to highlight the importance of individual novel ideas and various laws by which an individual can protect his Intellectual Property. For this seminar, Advocate Anup Lakade, a practicing advocate at Taluka Court Jawali and at District and Session Court, satara was invited as a resource person. He delivered his key note speech in two sessions: in the first session, he gave an in detail introduction to IPR and in the second session, he explained various laws which safeguard individual intellectual property and how to use them.

Staff Academy Coordinator, and convener of the seminar Dr. Sarangpani Shinde welcomed all the teaching staff and other participants. He also explained the rational behind organizing the seminar. Mr. Suniel Gaikwad, Cocoordinator introduced the resource person Adv. Anup Lakade. The seminar was inaugurated by the Principal Dr. M B Waghmode, in the chair of were Dr. P R Ghatage, HoD, Department of Economics, Mr. Sunil Gaikwad, Asst. Professor, Department of Political Science. Adv. Anup Lakade, the resource person could handle the topic effectively. All the teaching and non teaching staff as well as all the Final year B. A., B.Com. & B. Sc. students actively participated in the seminar. After both the sessions, the resource person clarified the doubts apart from the students. At the end of the session Dr. Sarangpani R. Shinde, the convener of the Seminar expresses the vote of thanks.

Advocate Anup Lakde addressing on IPR Awareness

Vice Principal Dr. Ghatage felicitating Adv Anup Lakde

Jaywant Pratishthan Humgaon Sanchalit

Amdar Shashikant Shinde Mahavidyalay, Medha

Estd. 2002

President: Hon. M.L.A. Shashikant J. Shinde Principal: Dr. M.B. Waghmode