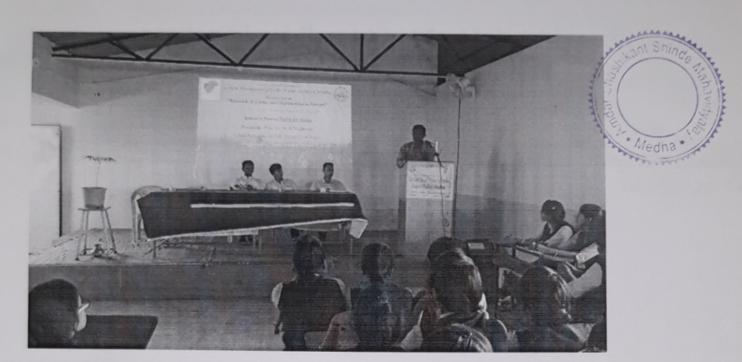

To spread awareness, need and importance of IPR among, Staff Academy, Amdar Shashikant Shinde Mahavidyalaya, Medha organized a One Day Seminar on IPR Awareness on 08<sup>th</sup> January, 2018 at 11.00 am in Audio Visual Hall. The main aim was to give a thorough introduction to Intellectual Property and its rights, it also to highlight the importance of individual novel ideas and various laws by which an individual can protect his Intellectual Property. For this seminar, Advocate Anup Lakade, a practicing advocate at Taluka Court Jawali and at District and Session Court, satara was invited as a resource person. He delivered his key note speech in two sessions: in the first session, he gave an in detail introduction to IPR and in the second session, he explained various laws which safeguard individual intellectual property and how to use them.

Staff Academy Coordinator, and convener of the seminar Dr. Sarangpani Shinde welcomed all the teaching staff and other participants. He also explained the rational behind organizing the seminar. Mr. Suniel Gaikwad, Cocoordinator introduced the resource person Adv. Anup Lakade. The seminar was inaugurated by the Principal Dr. M B Waghmode, in the chair of were Dr. P R Ghatage, HoD, Department of Economics, Mr. Sunil Gaikwad, Asst. Professor, Department of Political Science. Adv. Anup Lakade, the resource person could handle the topic effectively. All the teaching and non teaching staff as well as all the Final year B. A., B.Com. & B. Sc. students actively participated in the seminar. After both the sessions, the resource person clarified the doubts apart from the students. At the end of the session Dr. Sarangpani R. Shinde, the convener of the Seminar expresses the vote of thanks.

Advocate Anup Lakde addressing on IPR Awareness

Vice Principal Dr. Ghatage felicitating Adv Anup Lakde

Jaywant Pratishthan Humgaon Sanchalit

Amdar Shashikant Shinde Mahavidyalay, Medha

Estd. 2002

President: Hon. M.L.A. Shashikant J. Shinde Principal: Dr. M.B. Waghmode