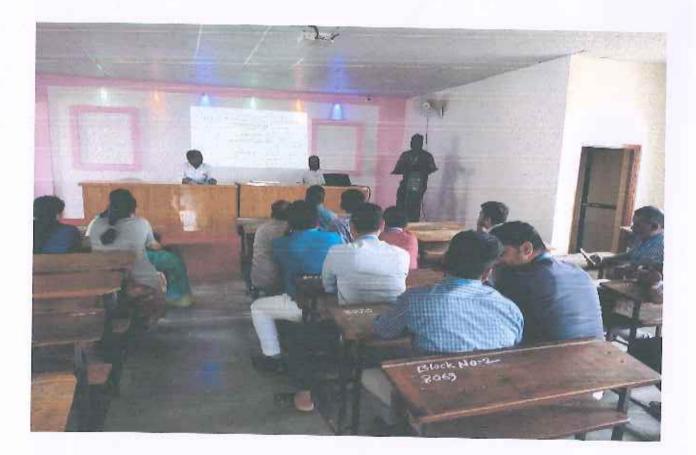

To spread awareness, need and importance of IPR among, Staff Academy, Amdar Shashikant Shinde Mahavidyalaya, Medha organized a One Day Seminar on IPR Awareness on 08<sup>th</sup> January, 2018 at 11.00 am in Audio Visual Hall. The main aim was to give a thorough introduction to Intellectual Property and its rights, it also to highlight the importance of individual novel ideas and various laws by which an individual can protect his Intellectual Property. For this seminar, Advocate Anup Lakade, a practicing advocate at Taluka Court Jawali and at District and Session Court, satara was invited as a resource person. He delivered his key note speech in two sessions: in the first session, he gave an in detail introduction to IPR and in the second session, he explained various laws which safeguard individual intellectual property and how to use them.

Staff Academy Coordinator, and convener of the seminar Dr. Sarangpani Shinde welcomed all the teaching staff and other participants. He also explained the rational behind organizing the seminar. Mr. Suniel Gaikwad, Cocoordinator introduced the resource person Adv. Anup Lakade. The seminar was inaugurated by the Principal Dr. M B Waghmode, in the chair of were Dr. P R Ghatage, HoD, Department of Economics, Mr. Sunil Gaikwad, Asst. Professor, Department of Political Science. Adv. Anup Lakade, the resource person could handle the topic effectively. All the teaching and non teaching staff as well as all the Final year B. A., B.Com. & B. Sc. students actively participated in the seminar. After both the sessions, the resource person clarified the doubts apart from the students. At the end of the session Dr. Sarangpani R. Shinde, the convener of the Seminar expresses the vote of thanks.