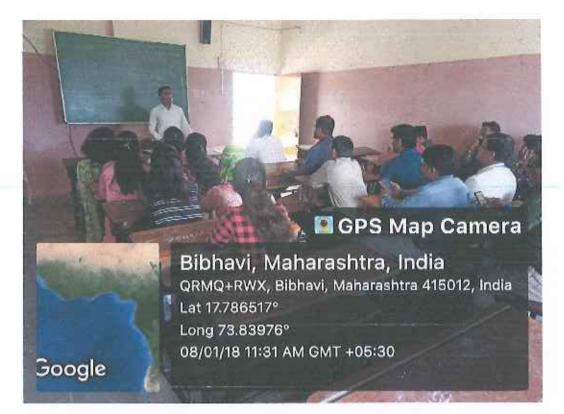

To spread awareness, need and importance of IPR among, Staff Academy, Amdar Shashikant Shinde Mahavidyalaya, Medha organized a One Day Seminar on IPR Awareness on 08<sup>th</sup> January, 2018 at 11.00 am in Audio Visual Hall. The main aim was to give a thorough introduction to Intellectual Property and its rights, it also to highlight the importance of individual novel ideas and various laws by which an individual can protect his Intellectual Property. For this seminar, Advocate Anup Lakade, a practicing advocate at Taluka Court Jawali and at District and Session Court, satara was invited as a resource person. He delivered his key note speech in two sessions: in the first session, he gave an in detail introduction to IPR and in the second session, he explained various laws which safeguard individual intellectual property and how to use them.

Staff Academy Coordinator, and convener of the seminar Dr. Sarangpani Shinde welcomed all the teaching staff and other participants. He also explained the rational behind organizing the seminar. Mr. Suniel Gaikwad, Cocoordinator introduced the resource person Adv. Anup Lakade. The seminar was inaugurated by the Principal Dr. M B Waghmode, in the chair of were Dr. P R Ghatage, HoD, Department of Economics, Mr. Sunil Gaikwad, Asst. Professor, Department of Political Science. Adv. Anup Lakade, the resource person could handle the topic effectively. All the teaching and non teaching staff as well as all the Final year B. A., B.Com. & B. Sc. students actively participated in the seminar. After both the sessions, the resource person clarified the doubts apart from the students. At the end of the session Dr. Sarangpani R. Shinde, the convener of the Seminar expresses the vote of thanks.