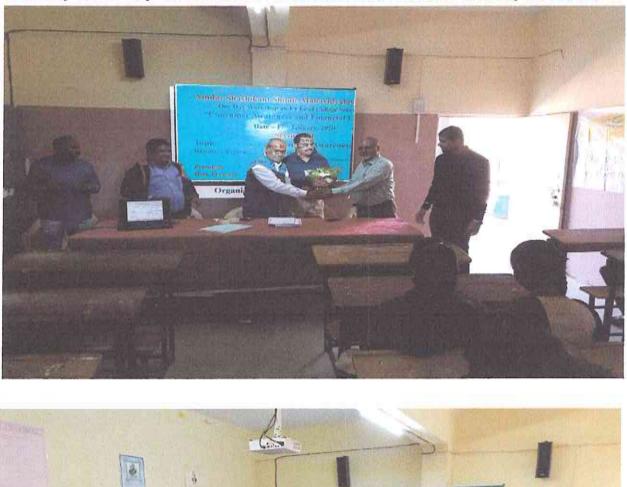

### Notice

All the students of B.Com.I, II and III class are hereby informed that the Department of Commerce is organizing One Day Workshop on "Consumer Guidance & Financial Literacy" at 10.00 AM on Thursday, 11/01/2018. All the students should attend the programme in the seminar hall.

### सूचना

आमदार शशिकांत शिंदे महाविद्यालयातील B.Com.I, II and III या वर्गात शिकणाऱ्या सर्व विध्यार्थ्यांना कळविण्यात येते की ,वाणिज्य विभागामार्फत गुरुवार दिनांक 11/01/2018 रोजी "Consumer Guidance & Financial Literacy" या विषयावर एकदिवसीय कार्यशाळेचे आयोजन करण्यात आले आहे तरी या कार्यशाळेसाठी सर्व विध्यार्थ्यांनी सकाळी 10.00 वाजता सेमिनार हॉल मधे उपस्थित रहावे.