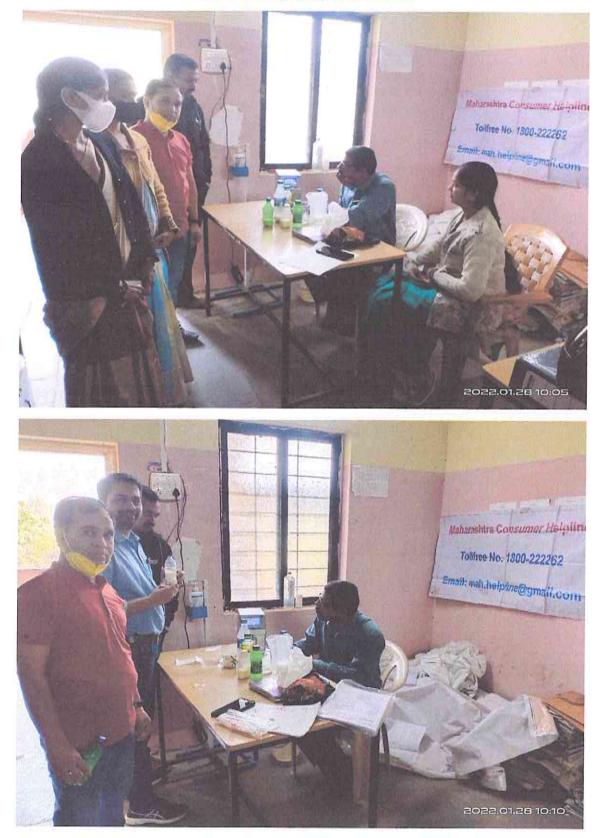

### Notice

All the students of B.Com.I, II and III class are hereby informed that the Department of Commerce is organizing One Day Workshop on "Consumer Guidance & Financial Literacy" at 10.00 AM on Thursday, 11/01/2018. All the students should attend the programme in the seminar hall.

### सूचना

आमदार शशिकांत शिंदे महाविद्यालयातील B.Com.I, II and III या वर्गात शिकणाऱ्या सर्व विध्यार्थ्यांना कळविण्यात येते की ,वाणिज्य विभागामार्फत गुरुवार दिनांक 11/01/2018 रोजी "Consumer Guidance & Financial Literacy" या विषयावर एकदिवसीय कार्यशाळेचे आयोजन करण्यात आले आहे तरी या कार्यशाळेसाठी सर्व विध्यार्थ्यांनी सकाळी 10.00 वाजता सेमिनार हॉल मधे उपस्थित रहावे.