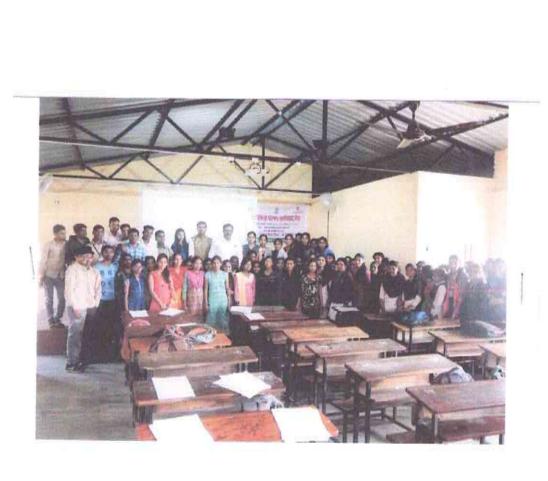

To spread awareness, need and importance of IPR among, Staff Academy, Amdar Shashikant Shinde Mahavidyalaya, Medha organized a One Day Seminar on IPR Awareness on 08<sup>th</sup> January, 2018 at 11.00 am in Audio Visual Hall. The main aim was to give a thorough introduction to Intellectual Property and its rights, it also to highlight the importance of individual novel ideas and various laws by which an individual can protect his Intellectual Property. For this seminar, Advocate Anup Lakade, a practicing advocate at Taluka Court Jawali and at District and Session Court, satara was invited as a resource person. He delivered his key note speech in two sessions: in the first session, he gave an in detail introduction to IPR and in the second session, he explained various laws which safeguard individual intellectual property and how to use them.

Staff Academy Coordinator, and convener of the seminar Dr. Sarangpani Shinde welcomed all the teaching staff and other participants. He also explained the rational behind organizing the seminar. Mr. Suniel Gaikwad, Cocoordinator introduced the resource person Adv. Anup Lakade. The seminar was inaugurated by the Principal Dr. M B Waghmode, in the chair of were Dr. P R Ghatage, HoD, Department of Economics, Mr. Sunil Gaikwad, Asst. Professor, Department of Political Science. Adv. Anup Lakade, the resource person could handle the topic effectively. All the teaching and non teaching staff as well as all the Final year B. A., B.Com. & B. Sc. students actively participated in the seminar. After both the sessions, the resource person clarified the doubts apart from the students. At the end of the session Dr. Sarangpani R. Shinde, the convener of the Seminar expresses the vote of thanks.

Advocate Anup Lakde addressing on IPR Awareness

Vice Principal Dr. Ghatage felicitating Adv Anup Lakde

Jaywant Pratishthan Humgaon Sanchalit

Amdar Shashikant Shinde Mahavidyalay, Medha

Estd. 2002

President: Hon. M.L.A. Shashikant J. Shinde Principal: Dr. M.B. Waghmode