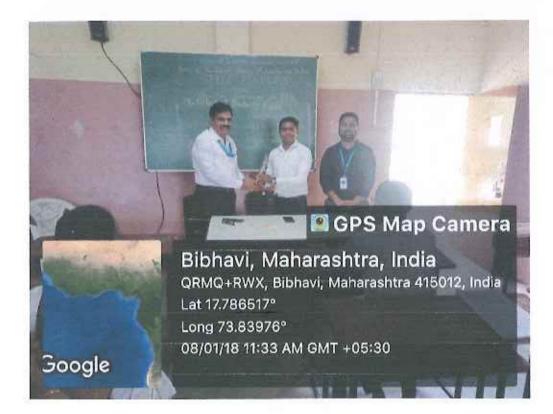

Staff Academy Coordinator, and convener of the seminar Dr. Sarangpani Shinde welcomed all the teaching staff and other participants. He also explained the rational behind organizing the seminar. Mr. Suniel Gaikwad, Cocoordinator introduced the resource person Adv. Anup Lakade. The seminar was inaugurated by the Principal Dr. M B Waghmode, in the chair of were Dr. P R Ghatage, HoD, Department of Economics, Mr. Sunil Gaikwad, Asst. Professor, Department of Political Science. Adv. Anup Lakade, the resource person could handle the topic effectively. All the teaching and non teaching staff as well as all the Final year B. A., B.Com. & B. Sc. students actively participated in the seminar. After both the sessions, the resource person clarified the doubts apart from the students. At the end of the session Dr. Sarangpani R. Shinde, the convener of the Seminar expresses the vote of thanks.

Advocate Anup Lakde addressing on IPR Awareness

Vice Principal Dr. Ghatage felicitating Adv Anup Lakde

Jaywant Pratishthan Humgaon Sanchalit

Amdar Shashikant Shinde Mahavidyalay, Medha

Estd. 2002

President: Hon. M.L.A. Shashikant J. Shinde Principal: Dr. M.B. Waghmode