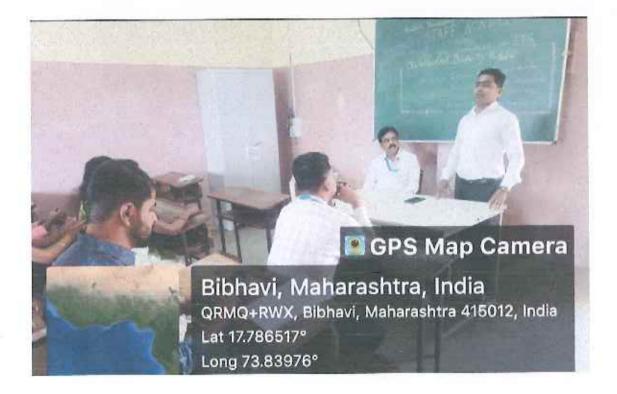

To spread awareness, need and importance of IPR among, Staff Academy, Amdar Shashikant Shinde Mahavidyalaya, Medha organized a One Day Seminar on IPR Awareness on 08<sup>th</sup> January, 2018 at 11.00 am in Audio Visual Hall. The main aim was to give a thorough introduction to Intellectual Property and its rights, it also to highlight the importance of individual novel ideas and various laws by which an individual can protect his Intellectual Property. For this seminar, Advocate Anup Lakade, a practicing advocate at Taluka Court Jawali and at District and Session Court, satara was invited as a resource person. He delivered his key note speech in two sessions: in the first session, he gave an in detail introduction to IPR and in the second session, he explained various laws which safeguard individual intellectual property and how to use them.

Staff Academy Coordinator, and convener of the seminar Dr. Sarangpani Shinde welcomed all the teaching staff and other participants. He also explained the rational behind organizing the seminar. Mr. Suniel Gaikwad, Cocoordinator introduced the resource person Adv. Anup Lakade. The seminar was inaugurated by the Principal Dr. M B Waghmode, in the chair of were Dr. P R Ghatage, HoD, Department of Economics, Mr. Sunil Gaikwad, Asst. Professor, Department of Political Science. Adv. Anup Lakade, the resource person could handle the topic effectively. All the teaching and non teaching staff as well as all the Final year B. A., B.Com. & B. Sc. students actively participated in the seminar. After both the sessions, the resource person clarified the doubts apart from the students. At the end of the session Dr. Sarangpani R. Shinde, the convener of the Seminar expresses the vote of thanks.