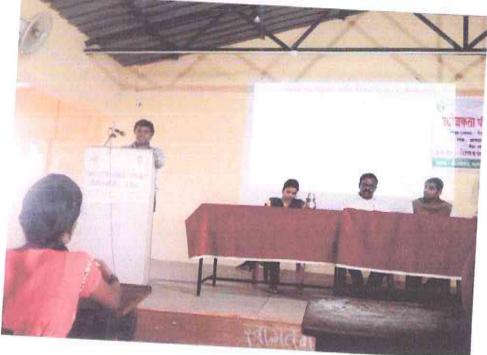

To spread awareness, need and importance of IPR among, Staff Academy, Amdar Shashikant Shinde Mahavidyalaya, Medha organized a One Day Seminar on IPR Awareness on 08<sup>th</sup> January, 2018 at 11.00 am in Audio Visual Hall. The main aim was to give a thorough introduction to Intellectual Property and its rights, it also to highlight the importance of individual novel ideas and various laws by which an individual can protect his Intellectual Property. For this seminar, Advocate Anup Lakade, a practicing advocate at Taluka Court Jawali and at District and Session Court, satara was invited as a resource person. He delivered his key note speech in two sessions: in the first session, he gave an in detail introduction to IPR and in the second session, he explained various laws which safeguard individual intellectual property and how to use them.

Staff Academy Coordinator, and convener of the seminar Dr. Sarangpani Shinde welcomed all the teaching staff and other participants. He also explained the rational behind organizing the seminar. Mr. Suniel Gaikwad, Cocoordinator introduced the resource person Adv. Anup Lakade. The seminar was inaugurated by the Principal Dr. M B Waghmode, in the chair of were Dr. P R Ghatage, HoD, Department of Economics, Mr. Sunil Gaikwad, Asst. Professor, Department of Political Science. Adv. Anup Lakade, the resource person could handle the topic effectively. All the teaching and non teaching staff as well as all the Final year B. A., B.Com. & B. Sc. students actively participated in the seminar. After both the sessions, the resource person clarified the doubts apart from the students. At the end of the session Dr. Sarangpani R. Shinde, the convener of the Seminar expresses the vote of thanks.

Advocate Anup Lakde addressing on IPR Awareness

Vice Principal Dr. Ghatage felicitating Adv Anup Lakde

Jaywant Pratishthan Humgaon Sanchalit

Amdar Shashikant Shinde Mahavidyalay, Medha

Estd. 2002

President: Hon. M.L.A. Shashikant J. Shinde Principal: Dr. M.B. Waghmode