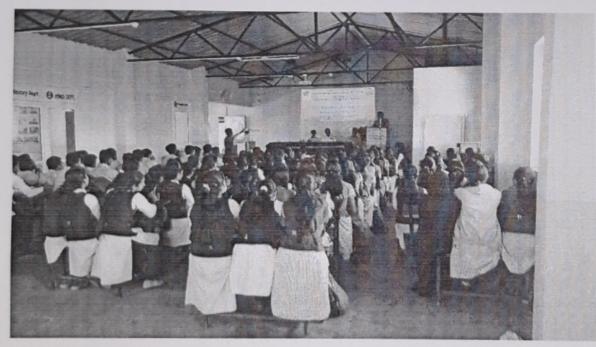

To spread awareness, need and importance of IPR among, Staff Academy, Amdar Shashikant Shinde Mahavidyalaya, Medha organized a One Day Seminar on IPR Awareness on 08<sup>th</sup> January, 2018 at 11.00 am in Audio Visual Hall. The main aim was to give a thorough introduction to Intellectual Property and its rights, it also to highlight the importance of individual novel ideas and various laws by which an individual can protect his Intellectual Property. For this seminar, Advocate Anup Lakade, a practicing advocate at Taluka Court Jawali and at District and Session Court, satara was invited as a resource person. He delivered his key note speech in two sessions: in the first session, he gave an in detail introduction to IPR and in the second session, he explained various laws which safeguard individual intellectual property and how to use them.

Staff Academy Coordinator, and convener of the seminar Dr. Sarangpani Shinde welcomed all the teaching staff and other participants. He also explained the rational behind organizing the seminar. Mr. Suniel Gaikwad, Cocoordinator introduced the resource person Adv. Anup Lakade. The seminar was inaugurated by the Principal Dr. M B Waghmode, in the chair of were Dr. P R Ghatage, HoD, Department of Economics, Mr. Sunil Gaikwad, Asst. Professor, Department of Political Science. Adv. Anup Lakade, the resource person could handle the topic effectively. All the teaching and non teaching staff as well as all the Final year B. A., B.Com. & B. Sc. students actively participated in the seminar. After both the sessions, the resource person clarified the doubts apart from the students. At the end of the session Dr. Sarangpani R. Shinde, the convener of the Seminar expresses the vote of thanks.