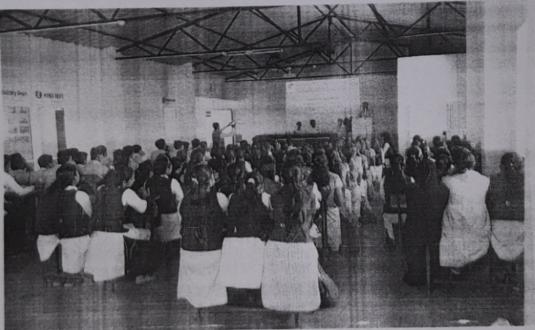

To spread awareness, need and importance of IPR among, Staff Academy, Amdar Shashikant Shinde Mahavidyalaya, Medha organized a One Day Seminar on IPR Awareness on 08<sup>th</sup> January, 2018 at 11.00 am in Audio Visual Hall. The main aim was to give a thorough introduction to Intellectual Property and its rights, it also to highlight the importance of individual novel ideas and various laws by which an individual can protect his Intellectual Property. For this seminar, Advocate Anup Lakade, a practicing advocate at Taluka Court Jawali and at District and Session Court, satara was invited as a resource person. He delivered his key note speech in two sessions: in the first session, he gave an in detail introduction to IPR and in the second session, he explained various laws which safeguard individual intellectual property and how to use them.

Staff Academy Coordinator, and convener of the seminar Dr. Sarangpani Shinde welcomed all the teaching staff and other participants. He also explained the rational behind organizing the seminar. Mr. Suniel Gaikwad, Cocoordinator introduced the resource person Adv. Anup Lakade. The seminar was inaugurated by the Principal Dr. M B Waghmode, in the chair of were Dr. P R Ghatage, HoD, Department of Economics, Mr. Sunil Gaikwad, Asst. Professor, Department of Political Science. Adv. Anup Lakade, the resource person could handle the topic effectively. All the teaching and non teaching staff as well as all the Final year B. A., B.Com. & B. Sc. students actively participated in the seminar. After both the sessions, the resource person clarified the doubts apart from the students. At the end of the session Dr. Sarangpani R. Shinde, the convener of the Seminar expresses the vote of thanks.