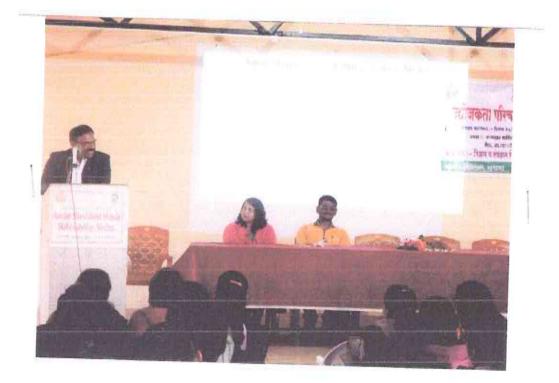

To spread awareness, need and importance of IPR among, Staff Academy, Amdar Shashikant Shinde Mahavidyalaya, Medha organized a One Day Seminar on IPR Awareness on 08<sup>th</sup> January, 2018 at 11.00 am in Audio Visual Hall. The main aim was to give a thorough introduction to Intellectual Property and its rights, it also to highlight the importance of individual novel ideas and various laws by which an individual can protect his Intellectual Property. For this seminar, Advocate Anup Lakade, a practicing advocate at Taluka Court Jawali and at District and Session Court, satara was invited as a resource person. He delivered his key note speech in two sessions: in the first session, he gave an in detail introduction to IPR and in the second session, he explained various laws which safeguard individual intellectual property and how to use them.

Staff Academy Coordinator, and convener of the seminar Dr. Sarangpani Shinde welcomed all the teaching staff and other participants. He also explained the rational behind organizing the seminar. Mr. Suniel Gaikwad, Cocoordinator introduced the resource person Adv. Anup Lakade. The seminar was inaugurated by the Principal Dr. M B Waghmode, in the chair of were Dr. P R Ghatage, HoD, Department of Economics, Mr. Sunil Gaikwad, Asst. Professor, Department of Political Science. Adv. Anup Lakade, the resource person could handle the topic effectively. All the teaching and non teaching staff as well as all the Final year B. A., B.Com. & B. Sc. students actively participated in the seminar. After both the sessions, the resource person clarified the doubts apart from the students. At the end of the session Dr. Sarangpani R. Shinde, the convener of the Seminar expresses the vote of thanks.

Advocate Anup Lakde addressing on IPR Awareness

Vice Principal Dr. Ghatage felicitating Adv Anup Lakde

Jaywant Pratishthan Humgaon Sanchalit

Amdar Shashikant Shinde Mahavidyalay, Medha

Estd. 2002

President: Hon. M.L.A. Shashikant J. Shinde Principal: Dr. M.B. Waghmode