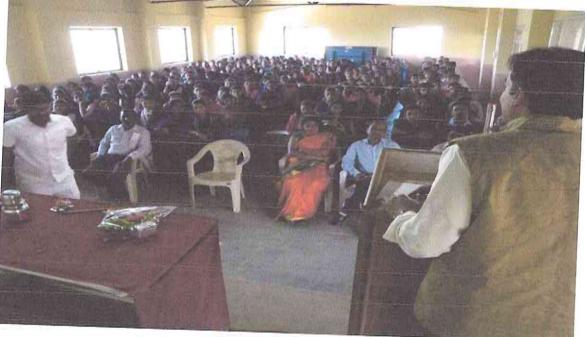

Staff Academy Coordinator, and convener of the seminar Dr. Sarangpani Shinde welcomed all the teaching staff and other participants. He also explained the rational behind organizing the seminar. Mr. Suniel Gaikwad, Cocoordinator introduced the resource person Adv. Anup Lakade. The seminar was inaugurated by the Principal Dr. M B Waghmode, in the chair of were Dr. P R Ghatage, HoD, Department of Economics, Mr. Sunil Gaikwad, Asst. Professor, Department of Political Science. Adv. Anup Lakade, the resource person could handle the topic effectively. All the teaching and non teaching staff as well as all the Final year B. A., B.Com. & B. Sc. students actively participated in the seminar. After both the sessions, the resource person clarified the doubts apart from the students. At the end of the session Dr. Sarangpani R. Shinde, the convener of the Seminar expresses the vote of thanks.