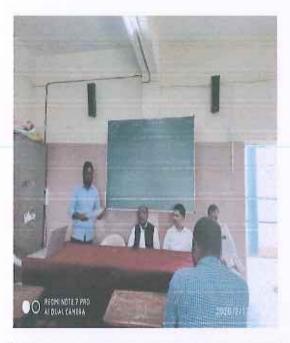

To spread awareness, need and importance of IPR among, Staff Academy, Amdar Shashikant Shinde Mahavidyalaya, Medha organized a One Day Seminar on IPR Awareness on 08<sup>th</sup> January, 2018 at 11.00 am in Audio Visual Hall. The main aim was to give a thorough introduction to Intellectual Property and its rights, it also to highlight the importance of individual novel ideas and various laws by which an individual can protect his Intellectual Property. For this seminar, Advocate Anup Lakade, a practicing advocate at Taluka Court Jawali and at District and Session Court, satara was invited as a resource person. He delivered his key note speech in two sessions: in the first session, he gave an in detail introduction to IPR and in the second session, he explained various laws which safeguard individual intellectual property and how to use them.

Staff Academy Coordinator, and convener of the seminar Dr. Sarangpani Shinde welcomed all the teaching staff and other participants. He also explained the rational behind organizing the seminar. Mr. Suniel Gaikwad, Cocoordinator introduced the resource person Adv. Anup Lakade. The seminar was inaugurated by the Principal Dr. M B Waghmode, in the chair of were Dr. P R Ghatage, HoD, Department of Economics, Mr. Sunil Gaikwad, Asst. Professor, Department of Political Science. Adv. Anup Lakade, the resource person could handle the topic effectively. All the teaching and non teaching staff as well as all the Final year B. A., B.Com. & B. Sc. students actively participated in the seminar. After both the sessions, the resource person clarified the doubts apart from the students. At the end of the session Dr. Sarangpani R. Shinde, the convener of the Seminar expresses the vote of thanks.