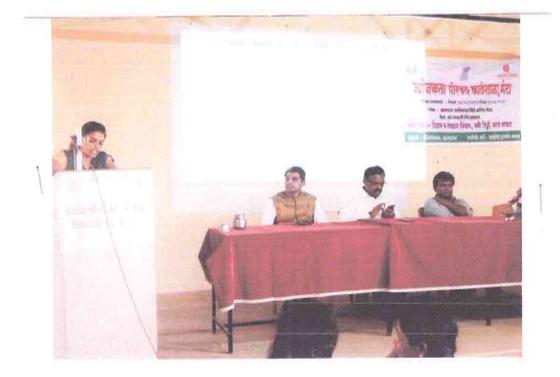

To spread awareness, need and importance of IPR among, Staff Academy, Amdar Shashikant Shinde Mahavidyalaya, Medha organized a One Day Seminar on IPR Awareness on 08<sup>th</sup> January, 2018 at 11.00 am in Audio Visual Hall. The main aim was to give a thorough introduction to Intellectual Property and its rights, it also to highlight the importance of individual novel ideas and various laws by which an individual can protect his Intellectual Property. For this seminar, Advocate Anup Lakade, a practicing advocate at Taluka Court Jawali and at District and Session Court, satara was invited as a resource person. He delivered his key note speech in two sessions: in the first session, he gave an in detail introduction to IPR and in the second session, he explained various laws which safeguard individual intellectual property and how to use them.

Staff Academy Coordinator, and convener of the seminar Dr. Sarangpani Shinde welcomed all the teaching staff and other participants. He also explained the rational behind organizing the seminar. Mr. Suniel Gaikwad, Cocoordinator introduced the resource person Adv. Anup Lakade. The seminar was inaugurated by the Principal Dr. M B Waghmode, in the chair of were Dr. P R Ghatage, HoD, Department of Economics, Mr. Sunil Gaikwad, Asst. Professor, Department of Political Science. Adv. Anup Lakade, the resource person could handle the topic effectively. All the teaching and non teaching staff as well as all the Final year B. A., B.Com. & B. Sc. students actively participated in the seminar. After both the sessions, the resource person clarified the doubts apart from the students. At the end of the session Dr. Sarangpani R. Shinde, the convener of the Seminar expresses the vote of thanks.

Advocate Anup Lakde addressing on IPR Awareness

Vice Principal Dr. Ghatage felicitating Adv Anup Lakde

Jaywant Pratishthan Humgaon Sanchalit

Amdar Shashikant Shinde Mahavidyalay, Medha

Estd. 2002

President: Hon. M.L.A. Shashikant J. Shinde Principal: Dr. M.B. Waghmode