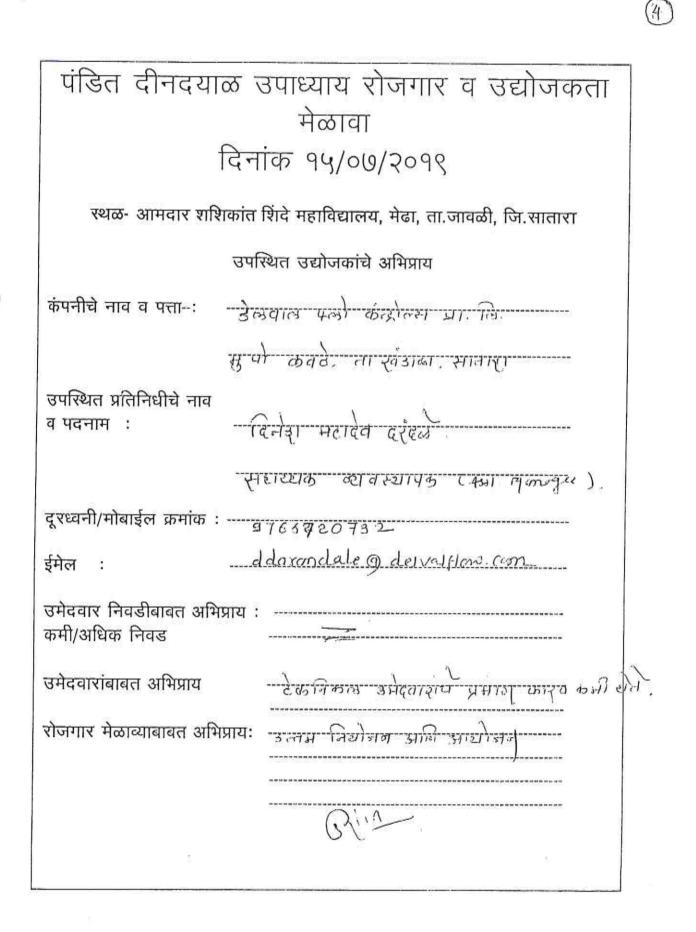

|
|                                                             |                                                                                            |

2

2 E

а 10

ſ

पंडित दीनदयाळ उपाध्याय रोजगार व उद्योजकता मेळावा दिनांक १५/०७/२०१९ रथळ- आमदार शशिकांत शिंदे महाविद्यालय, मेढा, ता.जावळी, जि.सातारा उपस्थित उद्योजकांचे अभिप्राय भुरेका फोर्क्स, सातारा नाक्षत्र आपार्टिमेट फ्लेंट ने - 1 किस्रकर पिढ कंपनीचे नाव व पत्ता--: राष्ट्र योक सातारा जगर पालिके जब्दे संज्य उपस्थित प्रतिनिधीचे नाव रच. आर व पदनाम : 41000 9922641063 ईमेल : Sanjay 17 eft @graul. 10m उमेदवार निवडीबाबत अभिप्राय : कमी/अधिक निवड उमेववारांबाबत अभिप्राय 9 10/ 20 भेजा गारको con 1:01 sing रोजगार मेळाव्याबाबत अभिप्रायः REY ZIDINAL 4HIOIII , sutor

3



S. C. ...



पंडित दीनदयाळ उपाध्याय रोजगार व उद्योजकता मेळावा दिनांक १५/०७/२०१९ रथळ- आमदार शशिकांत शिंदे महाविद्यालय, मेढा, ता.जावळी, जि.सातारा उपस्थित उद्योजकांचे अभिप्राय Svatantza Miczofin Rut. Ltd कंपनीचे नाव व पत्ता--: उपस्थित प्रतिनिधीचे नाव Undcourt More व पदनाम : HR दूरध्वनी/मोबाईल क्रमांक : ----- 8657663788 umal cont. more (a) Svatantsu. adityalista. com. ईमेल : उमेदवार निवडीबाबत अभिप्राय : \_\_\_\_\_\_\_ Select-ed 5 carelidatel Condidates were feed उमेदवारांबाबत अभिप्राय glod assegment. रोजगार मेळाव्याबाबत अभिप्रायः

 $(\mathbf{6})$ 

पंडित दीनदयाळ उपाध्याय रोजगार व उद्योजकता मेळावा दिनांक १५/०७/२०१९ स्थळ- आमदार शशिकांत शिंदे महाविद्यालय, मेढा, ता.जावळी, जि.सातारा उपस्थित उद्योजकांचे अभिप्राय Velocity Inforision कंपनीचे नाव व पत्ता--: pinnacde presitry. pune Tilale Road. 411030