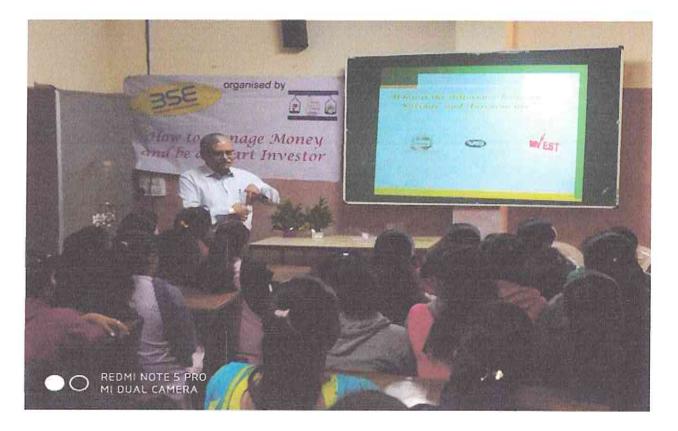

### Notice

All the students of B.Com.I, II and III class are hereby informed that the Department of Commerce is organizing One Day Workshop on "Consumer Guidance & Financial Literacy" at 10.00 AM on Thursday, 11/01/2018. All the students should attend the programme in the seminar hall.

### सूचना

आमदार शशिकांत शिंदे महाविद्यालयातील B.Com.I, II and III या वर्गात शिकणाऱ्या सर्व विध्यार्थ्यांना कळविण्यात येते की ,वाणिज्य विभागामार्फत गुरुवार दिनांक 11/01/2018 रोजी "Consumer Guidance & Financial Literacy" या विषयावर एकदिवसीय कार्यशाळेचे आयोजन करण्यात आले आहे तरी या कार्यशाळेसाठी सर्व विध्यार्थ्यांनी सकाळी 10.00 वाजता सेमिनार हॉल मधे उपस्थित रहावे.