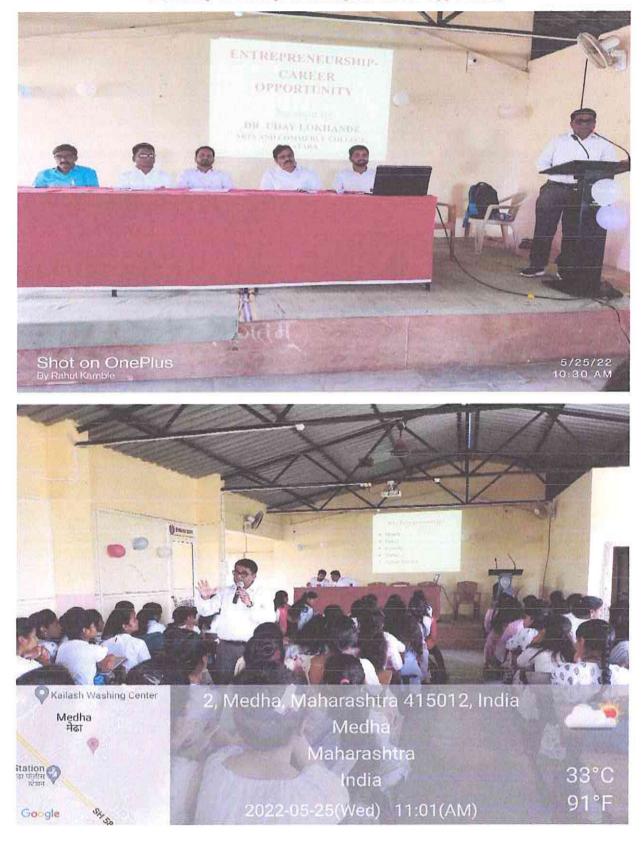

### Employment & Self Employment Cell (Placement Cell)

One Day Workshop on Entrepreneurial Skill Development (08/02/2018)

On 8<sup>th</sup> February, 2018 Dept. of Commerce in collaboration with Placement Cell organized Megha Event- "One day workshop on Entrepreneurial Skill Development", under lead college scheme. Dr. UdayLokhande (Asst. Professor, Arts & Commerce College, Satara)& Mr. Vijay Adsul (Trainer, IDBI RSETI) were the resource persons for the workshop. Dr. Uday Lokhande delivered lecture on "Entrepreneurial opportunities for Youth". He explained need of entrepreneurs for development of Nation. He also explained various innovative opportunities as well as government schemes for Entrepreneurship Development. He motivated students to become an Entrepreneur. Mr. Vijay Adsuldelivered lecture on "Development of Entrepreneurial Competences". He explained various skills & qualities required to become a successful entrepreneur. He also gave the information about various courses taken by IDBI, Rural Self Employment Training Institute, Satara for encouraging self-employment.

Total 115 students of Commerce & Economics Department were participated in this workshop. Also 15 students with 3 teachers of various colleges also participated in the workshop. Prin. Dr. C.G Yevele (Kisan Veer Mahavidyaya, Wai) was the chairperson for this programme. Prof. Desai A.A. introduced the theme of workshop and Prof. Dhonde S. V. expressed vote of thanks.

# Megha Event- One day workshop on Entrepreneurial Skill Development