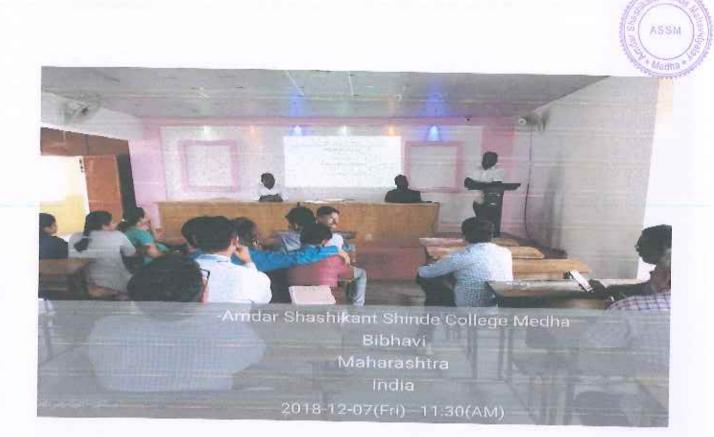

To spread awareness, need and importance of IPR among, Staff Academy, Amdar Shashikant Shinde Mahavidyalaya, Medha organized a One Day Seminar on IPR Awareness on 08<sup>th</sup> January, 2018 at 11.00 am in Audio Visual Hall. The main aim was to give a thorough introduction to Intellectual Property and its rights, it also to highlight the importance of individual novel ideas and various laws by which an individual can protect his Intellectual Property. For this seminar, Advocate Anup Lakade, a practicing advocate at Taluka Court Jawali and at District and Session Court, satara was invited as a resource person. He delivered his key note speech in two sessions: in the first session, he gave an in detail introduction to IPR and in the second session, he explained various laws which safeguard individual intellectual property and how to use them.

Staff Academy Coordinator, and convener of the seminar Dr. Sarangpani Shinde welcomed all the teaching staff and other participants. He also explained the rational behind organizing the seminar. Mr. Suniel Gaikwad, Cocoordinator introduced the resource person Adv. Anup Lakade. The seminar was inaugurated by the Principal Dr. M B Waghmode, in the chair of were Dr. P R Ghatage, HoD, Department of Economics, Mr. Sunil Gaikwad, Asst. Professor, Department of Political Science. Adv. Anup Lakade, the resource person could handle the topic effectively. All the teaching and non teaching staff as well as all the Final year B. A., B.Com. & B. Sc. students actively participated in the seminar. After both the sessions, the resource person clarified the doubts apart from the students. At the end of the session Dr. Sarangpani R. Shinde, the convener of the Seminar expresses the vote of thanks.