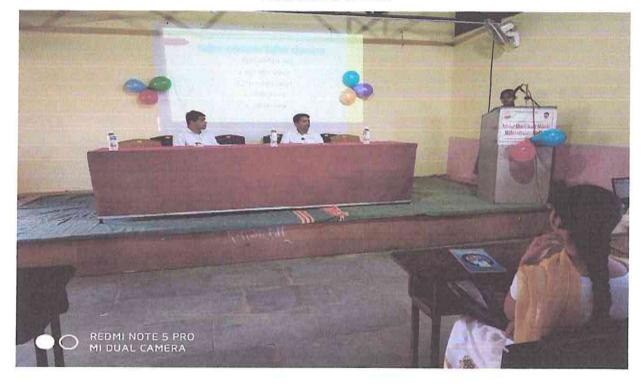

To spread awareness, need and importance of IPR among, Staff Academy, Amdar Shashikant Shinde Mahavidyalaya, Medha organized a One Day Seminar on IPR Awareness on 08<sup>th</sup> January, 2018 at 11.00 am in Audio Visual Hall. The main aim was to give a thorough introduction to Intellectual Property and its rights, it also to highlight the importance of individual novel ideas and various laws by which an individual can protect his Intellectual Property. For this seminar, Advocate Anup Lakade, a practicing advocate at Taluka Court Jawali and at District and Session Court, satara was invited as a resource person. He delivered his key note speech in two sessions: in the first session, he gave an in detail introduction to IPR and in the second session, he explained various laws which safeguard individual intellectual property and how to use them.

Staff Academy Coordinator, and convener of the seminar Dr. Sarangpani Shinde welcomed all the teaching staff and other participants. He also explained the rational behind organizing the seminar. Mr. Suniel Gaikwad, Cocoordinator introduced the resource person Adv. Anup Lakade. The seminar was inaugurated by the Principal Dr. M B Waghmode, in the chair of were Dr. P R Ghatage, HoD, Department of Economics, Mr. Sunil Gaikwad, Asst. Professor, Department of Political Science. Adv. Anup Lakade, the resource person could handle the topic effectively. All the teaching and non teaching staff as well as all the Final year B. A., B.Com. & B. Sc. students actively participated in the seminar. After both the sessions, the resource person clarified the doubts apart from the students. At the end of the session Dr. Sarangpani R. Shinde, the convener of the Seminar expresses the vote of thanks.

Advocate Anup Lakde addressing on IPR Awareness

Vice Principal Dr. Ghatage felicitating Adv Anup Lakde

Jaywant Pratishthan Humgaon Sanchalit

Amdar Shashikant Shinde Mahavidyalay, Medha

Estd. 2002

President: Hon. M.L.A. Shashikant J. Shinde Principal: Dr. M.B. Waghmode