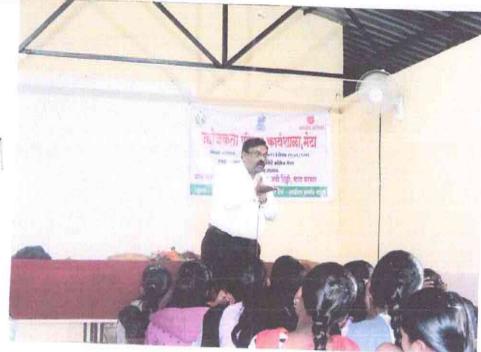

To spread awareness, need and importance of IPR among, Staff Academy, Amdar Shashikant Shinde Mahavidyalaya, Medha organized a One Day Seminar on IPR Awareness on 08<sup>th</sup> January, 2018 at 11.00 am in Audio Visual Hall. The main aim was to give a thorough introduction to Intellectual Property and its rights, it also to highlight the importance of individual novel ideas and various laws by which an individual can protect his Intellectual Property. For this seminar, Advocate Anup Lakade, a practicing advocate at Taluka Court Jawali and at District and Session Court, satara was invited as a resource person. He delivered his key note speech in two sessions: in the first session, he gave an in detail introduction to IPR and in the second session, he explained various laws which safeguard individual intellectual property and how to use them.

Staff Academy Coordinator, and convener of the seminar Dr. Sarangpani Shinde welcomed all the teaching staff and other participants. He also explained the rational behind organizing the seminar. Mr. Suniel Gaikwad, Cocoordinator introduced the resource person Adv. Anup Lakade. The seminar was inaugurated by the Principal Dr. M B Waghmode, in the chair of were Dr. P R Ghatage, HoD, Department of Economics, Mr. Sunil Gaikwad, Asst. Professor, Department of Political Science. Adv. Anup Lakade, the resource person could handle the topic effectively. All the teaching and non teaching staff as well as all the Final year B. A., B.Com. & B. Sc. students actively participated in the seminar. After both the sessions, the resource person clarified the doubts apart from the students. At the end of the session Dr. Sarangpani R. Shinde, the convener of the Seminar expresses the vote of thanks.

Advocate Anup Lakde addressing on IPR Awareness

Vice Principal Dr. Ghatage felicitating Adv Anup Lakde

Jaywant Pratishthan Humgaon Sanchalit

Amdar Shashikant Shinde Mahavidyalay, Medha

Estd. 2002

President: Hon. M.L.A. Shashikant J. Shinde Principal: Dr. M.B. Waghmode