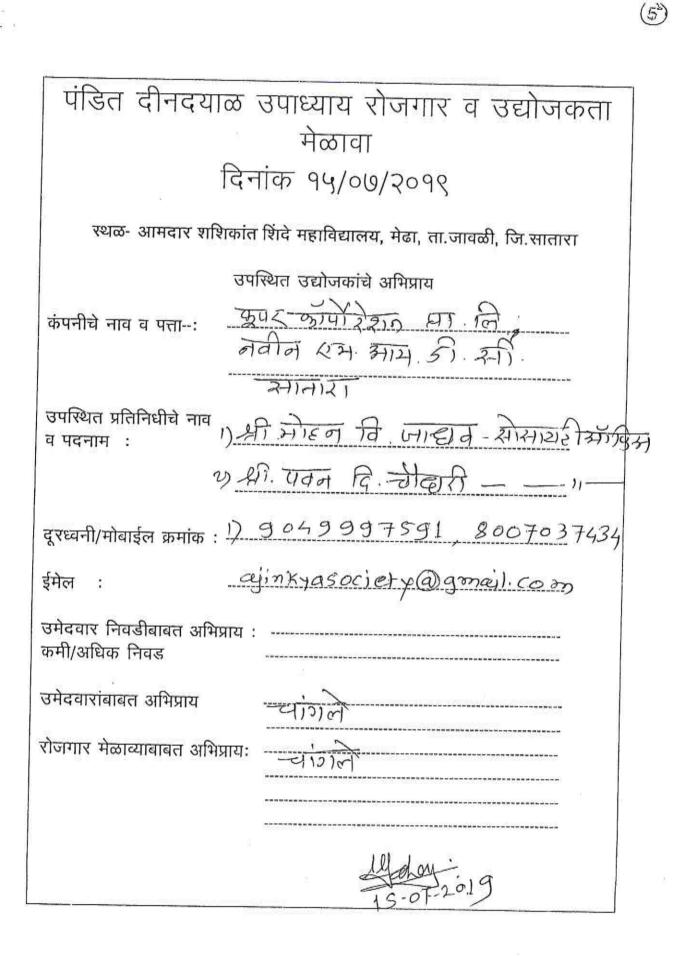

|
|                                                             |                                                                                            |

2

2 E

а 10

ſ

पंडित दीनदयाळ उपाध्याय रोजगार व उद्योजकता मेळावा दिनांक १५/०७/२०१९ रथळ- आमदार शशिकांत शिंदे महाविद्यालय, मेढा, ता.जावळी, जि.सातारा उपस्थित उद्योजकांचे अभिप्राय भुरेका फोर्क्स, सातारा नाक्षत्र आपार्टिमेट फ्लेंट ने - 1 किस्रकर पिढ कंपनीचे नाव व पत्ता--: राष्ट्र योक सातारा जगर पालिके जब्दे संज्य उपस्थित प्रतिनिधीचे नाव रच. आर व पदनाम : 41000 9922641063 ईमेल : Sanjay 17 eft @graul. 10m उमेदवार निवडीबाबत अभिप्राय : कमी/अधिक निवड उमेववारांबाबत अभिप्राय 9 10/ 20 भेजा गारको con 1:01 sing रोजगार मेळाव्याबाबत अभिप्रायः REY ZIDINAL 4HIOIII , sutor

3



S. C. ...



पंडित दीनदयाळ उपाध्याय रोजगार व उद्योजकता मेळावा दिनांक १५/०७/२०१९ रथळ- आमदार शशिकांत शिंदे महाविद्यालय, मेढा, ता.जावळी, जि.सातारा उपस्थित उद्योजकांचे अभिप्राय Svatantza Miczofin Rut. Ltd कंपनीचे नाव व पत्ता--: उपस्थित प्रतिनिधीचे नाव Undcourt More व पदनाम : HR दूरध्वनी/मोबाईल क्रमांक : ----- 8657663788 umal cont. more (a) Svatantsu. adityalista. com. ईमेल : उमेदवार निवडीबाबत अभिप्राय : \_\_\_\_\_\_\_ Select-ed 5 carelidatel Condidates were feed उमेदवारांबाबत अभिप्राय glod assegment. रोजगार मेळाव्याबाबत अभिप्रायः

 $(\mathbf{6})$ 

पंडित दीनदयाळ उपाध्याय रोजगार व उद्योजकता मेळावा दिनांक १५/०७/२०१९ स्थळ- आमदार शशिकांत शिंदे महाविद्यालय, मेढा, ता.जावळी, जि.सातारा उपस्थित उद्योजकांचे अभिप्राय Velocity Inforision कंपनीचे नाव व पत्ता--: pinnacde presitry. pune Tilale Road. 411030 उपस्थित प्रत