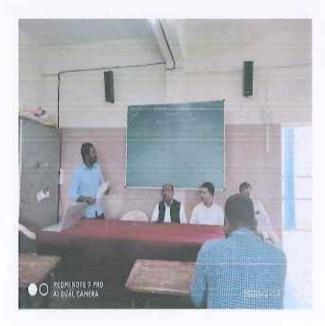

To spread awareness, need and importance of IPR among, Staff Academy, Amdar Shashikant Shinde Mahavidyalaya, Medha organized a One Day Seminar on IPR Awareness on 08<sup>th</sup> January, 2018 at 11.00 am in Audio Visual Hall. The main aim was to give a thorough introduction to Intellectual Property and its rights, it also to highlight the importance of individual novel ideas and various laws by which an individual can protect his Intellectual Property. For this seminar, Advocate Anup Lakade, a practicing advocate at Taluka Court Jawali and at District and Session Court, satara was invited as a resource person. He delivered his key note speech in two sessions: in the first session, he gave an in detail introduction to IPR and in the second session, he explained various laws which safeguard individual intellectual property and how to use them.

Staff Academy Coordinator, and convener of the seminar Dr. Sarangpani Shinde welcomed all the teaching staff and other participants. He also explained the rational behind organizing the seminar. Mr. Suniel Gaikwad, Cocoordinator introduced the resource person Adv. Anup Lakade. The seminar was inaugurated by the Principal Dr. M B Waghmode, in the chair of were Dr. P R Ghatage, HoD, Department of Economics, Mr. Sunil Gaikwad, Asst. Professor, Department of Political Science. Adv. Anup Lakade, the resource person could handle the topic effectively. All the teaching and non teaching staff as well as all the Final year B. A., B.Com. & B. Sc. students actively participated in the seminar. After both the sessions, the resource person clarified the doubts apart from the students. At the end of the session Dr. Sarangpani R. Shinde, the convener of the Seminar expresses the vote of thanks.

Advocate Anup Lakde addressing on IPR Awareness

Vice Principal Dr. Ghatage felicitating Adv Anup Lakde

Jaywant Pratishthan Humgaon Sanchalit

Amdar Shashikant Shinde Mahavidyalay, Medha

Estd. 2002

President: Hon. M.L.A. Shashikant J. Shinde Principal: Dr. M.B. Waghmode