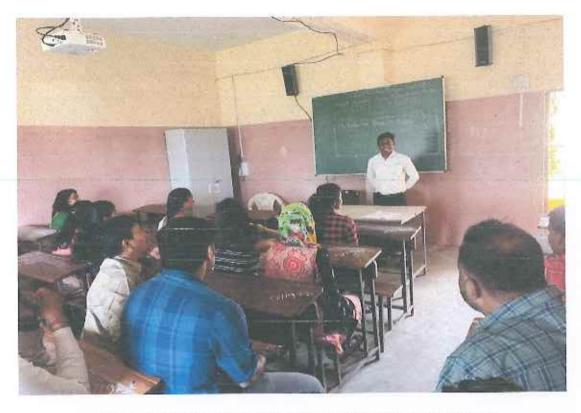

To spread awareness, need and importance of IPR among, Staff Academy, Amdar Shashikant Shinde Mahavidyalaya, Medha organized a One Day Seminar on IPR Awareness on 08<sup>th</sup> January, 2018 at 11.00 am in Audio Visual Hall. The main aim was to give a thorough introduction to Intellectual Property and its rights, it also to highlight the importance of individual novel ideas and various laws by which an individual can protect his Intellectual Property. For this seminar, Advocate Anup Lakade, a practicing advocate at Taluka Court Jawali and at District and Session Court, satara was invited as a resource person. He delivered his key note speech in two sessions: in the first session, he gave an in detail introduction to IPR and in the second session, he explained various laws which safeguard individual intellectual property and how to use them.

Staff Academy Coordinator, and convener of the seminar Dr. Sarangpani Shinde welcomed all the teaching staff and other participants. He also explained the rational behind organizing the seminar. Mr. Suniel Gaikwad, Cocoordinator introduced the resource person Adv. Anup Lakade. The seminar was inaugurated by the Principal Dr. M B Waghmode, in the chair of were Dr. P R Ghatage, HoD, Department of Economics, Mr. Sunil Gaikwad, Asst. Professor, Department of Political Science. Adv. Anup Lakade, the resource person could handle the topic effectively. All the teaching and non teaching staff as well as all the Final year B. A., B.Com. & B. Sc. students actively participated in the seminar. After both the sessions, the resource person clarified the doubts apart from the students. At the end of the session Dr. Sarangpani R. Shinde, the convener of the Seminar expresses the vote of thanks.