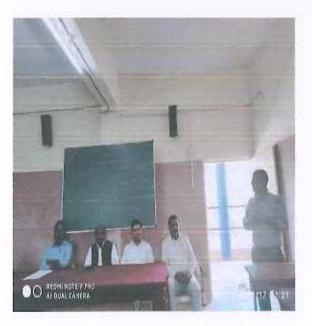

To spread awareness, need and importance of IPR among, Staff Academy, Amdar Shashikant Shinde Mahavidyalaya, Medha organized a One Day Seminar on IPR Awareness on 08<sup>th</sup> January, 2018 at 11.00 am in Audio Visual Hall. The main aim was to give a thorough introduction to Intellectual Property and its rights, it also to highlight the importance of individual novel ideas and various laws by which an individual can protect his Intellectual Property. For this seminar, Advocate Anup Lakade, a practicing advocate at Taluka Court Jawali and at District and Session Court, satara was invited as a resource person. He delivered his key note speech in two sessions: in the first session, he gave an in detail introduction to IPR and in the second session, he explained various laws which safeguard individual intellectual property and how to use them.

Staff Academy Coordinator, and convener of the seminar Dr. Sarangpani Shinde welcomed all the teaching staff and other participants. He also explained the rational behind organizing the seminar. Mr. Suniel Gaikwad, Cocoordinator introduced the resource person Adv. Anup Lakade. The seminar was inaugurated by the Principal Dr. M B Waghmode, in the chair of were Dr. P R Ghatage, HoD, Department of Economics, Mr. Sunil Gaikwad, Asst. Professor, Department of Political Science. Adv. Anup Lakade, the resource person could handle the topic effectively. All the teaching and non teaching staff as well as all the Final year B. A., B.Com. & B. Sc. students actively participated in the seminar. After both the sessions, the resource person clarified the doubts apart from the students. At the end of the session Dr. Sarangpani R. Shinde, the convener of the Seminar expresses the vote of thanks.

Advocate Anup Lakde addressing on IPR Awareness

Vice Principal Dr. Ghatage felicitating Adv Anup Lakde

Jaywant Pratishthan Humgaon Sanchalit

Amdar Shashikant Shinde Mahavidyalay, Medha

Estd. 2002

President: Hon. M.L.A. Shashikant J. Shinde Principal: Dr. M.B. Waghmode