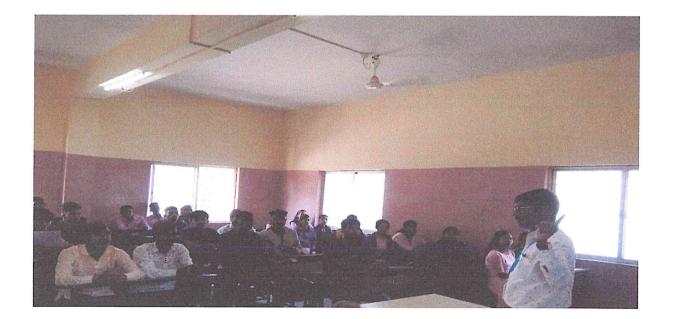

# जयवंत प्रतिष्ठान हुमगाव संचलित , आमदार शशिकांत शिंदे महाविद्यालय ,मेढा ता.जावळी जि.सातारा अर्थशास्त्र विभाग Faculty Exchange Program दिनांक – २०/०४/२०२२

जयवंत प्रतिष्ठान हुमगाव संचलित, आमदार शशिकांत शिंदे महाविद्यालय,मेढा या आमच्या महाविद्यालयात अर्थशास्त्र विभागामार्फत ०७/०३/२०२२ रोजी गिरीस्थान कला व वाणिज्य महाविद्यालय,महाबळेश्वर,आणि आमचे आमदार शशिकांत शिंदे महाविद्यालय,मेढा मध्ये करण्यात आलेल्या लिंकेज नुसार बुधवार दिनांक २०/०४/२०२२ रोजी सकाळी ०९.३० वा Faculty Exchange Program राबविण्यात आला.यावेळी गिरीस्थान कला व वाणिज्य महाविद्यालय , महाबळेश्वर येथील अर्थशास्त्र विभागप्रमुख प्रा.शबीर नालबंद यांनी बी.ए.भाग एक मधील विद्यार्थ्यांना सर्वसमावेशक विकास या विषयावर व्याख्यान दिले.आपल्या व्याख्यानातून प्रा.नालबंद सर्वसमावेशक विकासाचा अर्थ आणि आवश्यकता याविषयी मार्गदर्शन केले. प्रमुख पाहुण्यांचे स्वागत अर्थशास्त्र विभागप्रमुख डॉ.प्रमोद घाटगे यांनी केले.कार्यक्रमाचे प्रास्ताविक डॉ.संजय धोंडे यांनी केले तर आभार प्रदर्शन डॉ.सुजित कसबे यांनी केले.