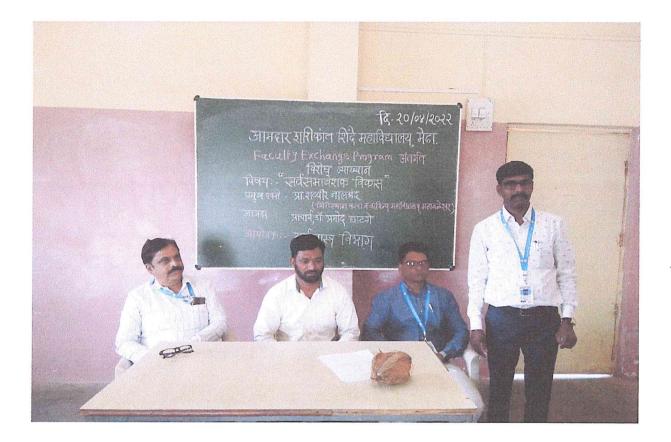

# जयवंत प्रतिष्ठान हुमगाव संचलित , आमदार शशिकांत शिंदे महाविद्यालय ,मेढा ता.जावळी जि.सातारा अर्थशास्त्र विभाग Faculty Exchange Program दिनांक – २०/०४/२०२२

जयवंत प्रतिष्ठान हुमगाव संचलित, आमदार शशिकांत शिंदे महाविद्यालय,मेढा या आमच्या महाविद्यालयात अर्थशास्त्र विभागामार्फत ०७/०३/२०२२ रोजी गिरीस्थान कला व वाणिज्य महाविद्यालय,महाबळेश्वर,आणि आमचे आमदार शशिकांत शिंदे महाविद्यालय,मेढा मध्ये करण्यात आलेल्या लिंकेज नुसार बुधवार दिनांक २०/०४/२०२२ रोजी सकाळी ०९.३० वा Faculty Exchange Program राबविण्यात आला.यावेळी गिरीस्थान कला व वाणिज्य महाविद्यालय , महाबळेश्वर येथील अर्थशास्त्र विभागप्रमुख प्रा.शबीर नालबंद यांनी बी.ए.भाग एक मधील विद्यार्थ्यांना सर्वसमावेशक विकास या विषयावर व्याख्यान दिले.आपल्या व्याख्यानातून प्रा.नालबंद सर्वसमावेशक विकासाचा अर्थ आणि आवश्यकता याविषयी मार्गदर्शन केले. प्रमुख पाहुण्यांचे स्वागत अर्थशास्त्र विभागप्रमुख डॉ.प्रमोद घाटगे यांनी केले.कार्यक्रमाचे प्रास्ताविक डॉ.संजय धोंडे यांनी केले तर आभार प्रदर्शन डॉ.सुजित कसबे यांनी केले.