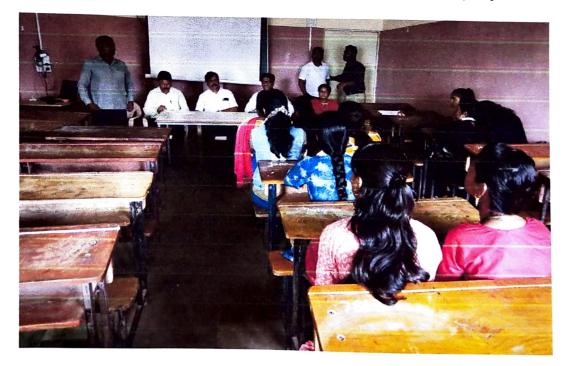

We hope similar cooperation in the future.

Thank you,

Amdar Shashikant Shinde Mahavidyalay Modhe, Tei, Jaoli, Elst.Setara On 8<sup>th</sup> March, 2022 Department organized guest lecture on "Soft Skill Development" under lead college scheme. Mr. Sharad Gole (Assistant Professor, Giristhan Arts and Commerce College, Mahabaleshwar) was the resource person for the programme. He gives brief introduction to different soft & hard skills. Then he step by step explained various soft skills. He highlighted eight important soft skills for students that are- Adaptability, Communication, Conflict resolution, Dependability, Integrity, Problem-solving, Teamwork and Work ethic.He also stated the importance of soft skills in professional as well as in personal life.

Total 145 students of Commerce and Arts were participated in this programme. Prin. Dr. P. R. Ghatage was the chairperson for the programme. Mr. Amey Desai introduced the programme & Dr. S. V. Nalawade expressed vote of thanks.