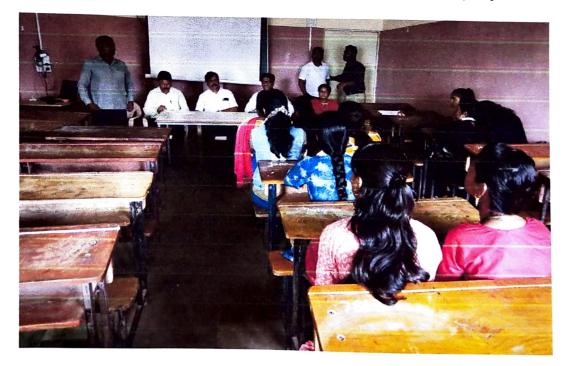

### Faculty Exchange Program

जयवंत प्रतिष्ठान हुमगाव संचलित, आमदार शशिकांत शिंदे महाविद्यालय,मेढा या आमच्या महाविद्यालयात कॉमर्सविभागामार्फत १२/११/२०२१ रोजी यशवंतराव चव्हाण महाविद्यालय, पाचवड आणि आमचे आमदार शशिकांत शिंदे महाविद्यालय, मेढा मध्ये करण्यात आलेल्या लिंकेज नुसार बुधवार दिनांक ०५/०१/२०२२ रोजी सकाळी ०९.३० वा Faculty Exchange Program राबविण्यात आला.

यावेळी यशवंतराव चव्हाण महाविद्यालय, पाचवड येथील कॉमर्स विभागप्रमुख प्रा.विनोद अवघडे यांनी बी. कॉम. भाग १,२ व ३ मधील विद्यार्थ्यांना स्वयंरोजगार कौशल्य विकास या विषयावर व्याख्यान दिले. प्रभुख पाहुण्यांचे स्वागत कॉमर्स विभागप्रमुख श्री. अमेय देसाई यांनी केले. कार्यक्रमाचे प्रास्ताविक डॉ. संग्रामसिंग नलवडे यांनी केले तर आभार प्रदर्शन प्रा.डॉ. सुजीत कसबे यांनी केले.