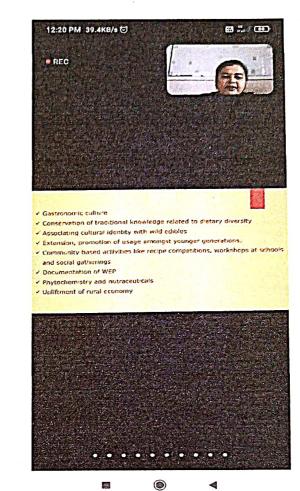

जयवंत प्रतिष्ठम हुमगाव संचलीत, आप्तहार आशिष्कांत शिंदे प्राहाखिदयालय, पेख वनस्पतीशास्त्र विभाग व अंतर्गत दर्जा हमी कक्ष यांच्या संयुक्त विद्यमाने आयोजित ओनलाईन "रानभाज्यांचे प्रदर्शन" दिनांक: १६ ऑक्टोबर २०२ वेळ सकाळी ११.३० मी.

प्राह्यात्या : डॉ. स्वप्तचा देशपांडे (डॉ. ब. भोसले महाविद्यालय, कॉरेगाव)

नॉदणो लिंक: <u>https://forms.gle/wGcsrsdE5VwzydML6</u> व्याख्यानाचो लिंक: <u>https://us02web.zoom.us/j/88352212797?pwd=bjh0c</u> <u>FFrV1p5K1h0OWxYL3VvbHdTdz09</u>

डॉ. उदय पवार समन्वयक डॉ, प्रमोद घाटगे प्राचार्य आमदार शशिकांत शिदे महाविदयालय मेढा

I/C PRINCIPAL Amdar Shashikant Shinde Mahavidyalay Medha,Tal.Jaoli,Dist.Satara

wall

Department of Botany Amdar Shashikant Shinda Mahavidyalaya, Medha.

To, Dr. Swapnaja Mukund Deshpande Head Dept. of Botany D. P. Bhosale College, Koregaon

Sub.: Invitation for guest lecturer.

Dear Madam

It gives us immense pleasure to inform you that our college has organized "Online wild Vegetables exhibition". We request you to, deliver a guest lecture for the said programme. The lecture is organized under Lead College Activity for Faculty and Students. This programme is scheduled on 16<sup>th</sup> October 2021, at 10.30 am. on online platform.