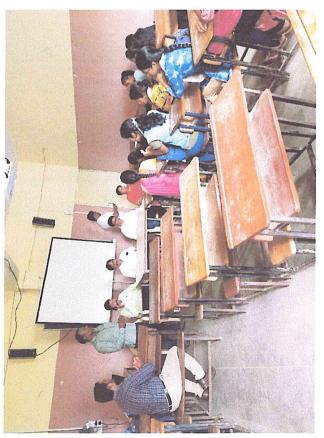

We hope similar cooperation in the future.

Thank you,

Amdar Shashikant Shinde Mahavidyalay Modhe, Tei, Jaoli, Elst.Setara On 8<sup>th</sup> March, 2022 Department organized guest lecture on "Soft Skill Development" under lead college scheme. Mr. Sharad Gole (Assistant Professor, Giristhan Arts and Commerce College, Mahabaleshwar) was the resource person for the programme. He gives brief introduction to different soft & hard skills. Then he step by step explained various soft skills. He highlighted eight important soft skills for students that are- Adaptability, Communication, Conflict resolution, Dependability, Integrity, Problem-solving, Teamwork and Work ethic.He also stated the importance of soft skills in professional as well as in personal life.

Total 145 students of Commerce and Arts were participated in this programme. Prin. Dr. P. R. Ghatage was the chairperson for the programme. Mr. Amey Desai introduced the programme & Dr. S. V. Nalawade expressed vote of thanks.