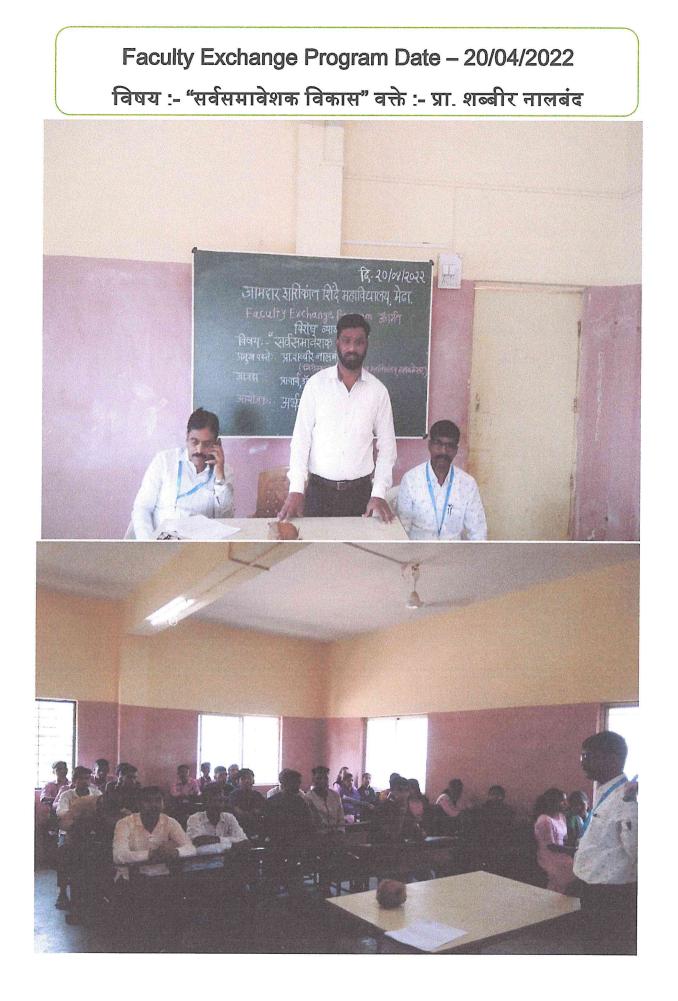

# जयवंत प्रतिष्ठान हुमगाव संचलित , आमदार शशिकांत शिंदे महाविद्यालय ,मेढा ता.जावळी जि.सातारा अर्थशास्त्र विभाग Faculty Exchange Program दिनांक – २०/०४/२०२२

जयवंत प्रतिष्ठान हुमगाव संचलित, आमदार शशिकांत शिंदे महाविद्यालय,मेढा या आमच्या महाविद्यालयात अर्थशास्त्र विभागामार्फत ०७/०३/२०२२ रोजी गिरीस्थान कला व वाणिज्य महाविद्यालय,महाबळेश्वर,आणि आमचे आमदार शशिकांत शिंदे महाविद्यालय,मेढा मध्ये करण्यात आलेल्या लिंकेज नुसार बुधवार दिनांक २०/०४/२०२२ रोजी सकाळी ०९.३० वा Faculty Exchange Program राबविण्यात आला.यावेळी गिरीस्थान कला व वाणिज्य महाविद्यालय , महाबळेश्वर येथील अर्थशास्त्र विभागप्रमुख प्रा.शबीर नालबंद यांनी बी.ए.भाग एक मधील विद्यार्थ्यांना सर्वसमावेशक विकास या विषयावर व्याख्यान दिले.आपल्या व्याख्यानातून प्रा.नालबंद सर्वसमावेशक विकासाचा अर्थ आणि आवश्यकता याविषयी मार्गदर्शन केले. प्रमुख पाहुण्यांचे स्वागत अर्थशास्त्र विभागप्रमुख डॉ.प्रमोद घाटगे यांनी केले.कार्यक्रमाचे प्रास्ताविक डॉ.संजय धोंडे यांनी केले तर आभार प्रदर्शन डॉ.सुजित कसबे यांनी केले.

# Faculty Exchange Program अंतर्गत व्याख्यान कार्यक्रम

दिनांक – २०/०४/२०२२