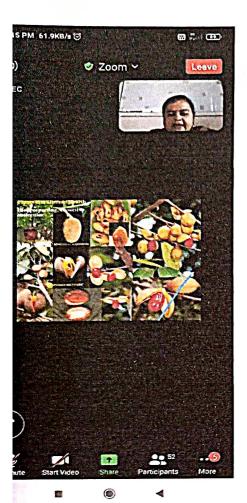

जयवंत प्रतिष्ठम हुमगाव संचलीत, आप्तहार आशिष्कांत शिंदे प्राहाखिदयालय, पेख वनस्पतीशास्त्र विभाग व अंतर्गत दर्जा हमी कक्ष यांच्या संयुक्त विद्यमाने आयोजित ओनलाईन "रानभाज्यांचे प्रदर्शन" दिनांक: १६ ऑक्टोबर २०२ वेळ सकाळी ११.३० मी.

प्राह्यात्या : डॉ. स्वप्तचा देशपांडे (डॉ. ब. भोसले महाविद्यालय, कॉरेगाव)

नॉदणो लिंक: <u>https://forms.gle/wGcsrsdE5VwzydML6</u> व्याख्यानाचो लिंक: <u>https://us02web.zoom.us/j/88352212797?pwd=bjh0c</u> <u>FFrV1p5K1h0OWxYL3VvbHdTdz09</u>

डॉ. उदय पवार समन्वयक डॉ, प्रमोद घाटगे प्राचार्य आमदार शशिकांत शिदे महाविदयालय मेढा

I/C PRINCIPAL Amdar Shashikant Shinde Mahavidyalay Medha,Tal.Jaoli,Dist.Satara

wall

Department of Botany Amdar Shashikant Shinda Mahavidyalaya, Medha.

To, Dr. Swapnaja Mukund Deshpande Head Dept. of Botany D. P. Bhosale College, Koregaon

Sub.: Invitation for guest lecturer.

Dear Madam

It gives us immense pleasure to inform you that our college has organized "Online wild Vegetables exhibition". We request you to, deliver a guest lecture for the said programme. The lecture is organized under Lead College Activity for Faculty and Students. This programme is scheduled on 16<sup>th</sup> October 2021, at 10.30 am. on online platform.