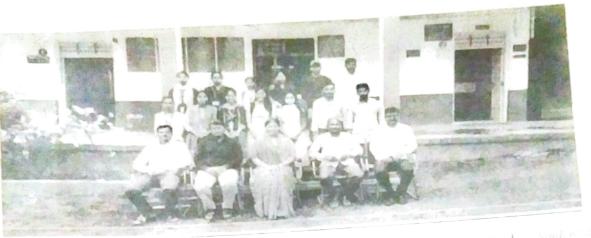

### Faculty Exchange Program

जयवंत प्रतिष्ठान हुमगाव संचलित, आमदार शशिकांत शिंदे महाविद्यालय,मेढा या आमच्या महाविद्यालयात कॉमर्सविभागामार्फत १२/११/२०२१ रोजी यशवंतराव चव्हाण महाविद्यालय, पाचवड आणि आमचे आमदार शशिकांत शिंदे महाविद्यालय, मेढा मध्ये करण्यात आलेल्या लिंकेज नुसार बुधवार दिनांक ०५/०१/२०२२ रोजी सकाळी ०९.३० वा Faculty Exchange Program राबविण्यात आला.

यावेळी यशवंतराव चव्हाण महाविद्यालय, पाचवड येथील कॉमर्स विभागप्रमुख प्रा.विनोद अवघडे यांनी बी. कॉम. भाग १,२ व ३ मधील विद्यार्थ्यांना स्वयंरोजगार कौशल्य विकास या विषयावर व्याख्यान दिले. प्रभुख पाहुण्यांचे स्वागत कॉमर्स विभागप्रमुख श्री. अमेय देसाई यांनी केले. कार्यक्रमाचे प्रास्ताविक डॉ. संग्रामसिंग नलवडे यांनी केले तर आभार प्रदर्शन प्रा.डॉ. सुजीत कसबे यांनी केले.