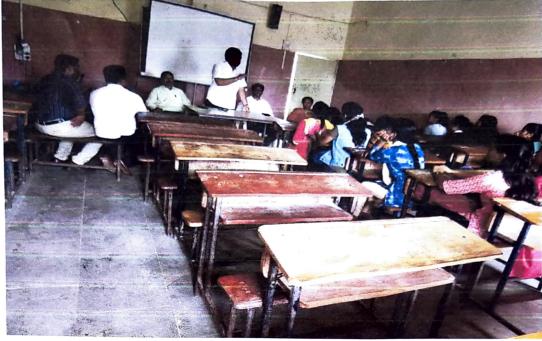

We hope similar cooperation in the future.

Thank you,

Amdar Shashikant Shinde Mahavidyalay Modhe, Tei, Jaoli, Elst.Setara On 8<sup>th</sup> March, 2022 Department organized guest lecture on "Soft Skill Development" under lead college scheme. Mr. Sharad Gole (Assistant Professor, Giristhan Arts and Commerce College, Mahabaleshwar) was the resource person for the programme. He gives brief introduction to different soft & hard skills. Then he step by step explained various soft skills. He highlighted eight important soft skills for students that are- Adaptability, Communication, Conflict resolution, Dependability, Integrity, Problem-solving, Teamwork and Work ethic.He also stated the importance of soft skills in professional as well as in personal life.

Total 145 students of Commerce and Arts were participated in this programme. Prin. Dr. P. R. Ghatage was the chairperson for the programme. Mr. Amey Desai introduced the programme & Dr. S. V. Nalawade expressed vote of thanks.