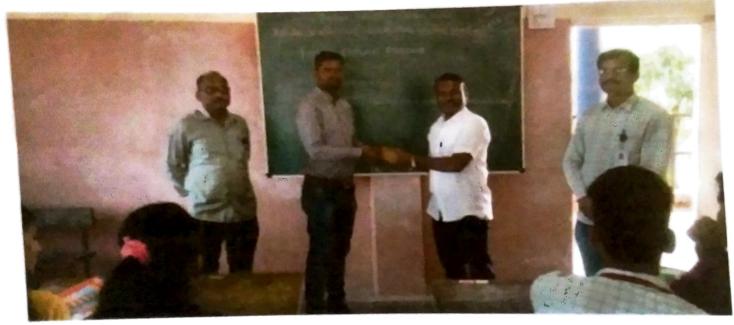

We hope similar cooperation in the future.

Thank you,

Amdar Shashikant Shinde Mahavidyalay Modhe, Tei, Jaoli, Elst.Setara On 8<sup>th</sup> March, 2022 Department organized guest lecture on "Soft Skill Development" under lead college scheme. Mr. Sharad Gole (Assistant Professor, Giristhan Arts and Commerce College, Mahabaleshwar) was the resource person for the programme. He gives brief introduction to different soft & hard skills. Then he step by step explained various soft skills. He highlighted eight important soft skills for students that are- Adaptability, Communication, Conflict resolution, Dependability, Integrity, Problem-solving, Teamwork and Work ethic.He also stated the importance of soft skills in professional as well as in personal life.

Total 145 students of Commerce and Arts were participated in this programme. Prin. Dr. P. R. Ghatage was the chairperson for the programme. Mr. Amey Desai introduced the programme & Dr. S. V. Nalawade expressed vote of thanks.