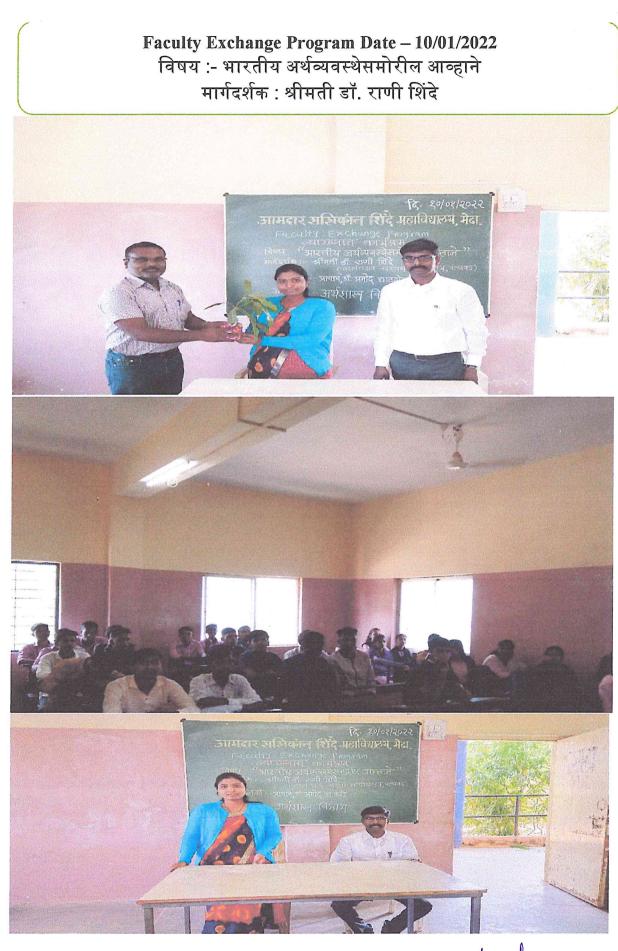

धन्यवाद !

Amdar Shashikant Shinde Mahavidyalay Medha, Tal. Jaoli, Dist.Satara

Date: 10/01/2012

जयवंत प्रतिष्ठान हुमगाव संचलित , आमदार शशिकांत शिंदे महाविद्यालय,मेढा ता.जावळी जि.सातारा अर्थशास्त्र विभाग Faculty Exchange Program अंतर्गत व्याख्यान कार्यक्रम वेषय:- "भारतीय अर्थव्यवस्थेसमोरील आव्हाने" दिनांक \_१०/०१/२०२२

## अहवाल

जयवंत प्रतिष्ठान हुमगाव संचलित, आमदार शशिकांत शिंदे महाविद्यालय,मेढा या आमच्या महाविद्यालयात अर्थशास्त्रविभागामार्फत १२/११/२०२१ रोजी यशवंतराव चव्हाण महाविद्यालय,पाचवड आणि आमचे आमदार शशिकांत शिंदे महाविद्यालय,मेढा मध्ये करण्यात आलेल्या लिंकेज नुसार सोमवार दिनांक १०/०४/२०२२ रोजी सकाळी १०.०० वाFacultyy Exchange Program राबविण्यात आला.यावेळी यशवंतराव चव्हाण महाविद्यालय,पाचवड येथील अर्थशास्त्र विभागातील डॉ.श्रीमती राणी शिंदे यांनी बी.ए.भाग एक मधील विद्यार्थ्यांना **"भारतीय अर्थव्यवस्थेसमोरील आव्हाने**"या विषयावर व्याख्यान दिले.आपल्या व्याख्यानातून त्यांनी दारिद्र,बेरोजगारी,आर्थिक व सामाजिक विषमता आणि प्रादेशिक असमतोल या भारतीय अर्थव्यवस्थेला भेडसावत असलेल्या समस्यांचा सविस्तर आढावा घेतला.प्रमुख पाहुण्यांचे स्वागत महाविद्यालयाचे प्राचार्य डॉ.प्रमोद घाटगे यांनी केले.कार्यक्रमाचे प्रास्ताविक डॉ.संजय धोंडे यांनी केले तर आभार प्रदर्शन डॉ.सुजित कसबे यांनी केले.या कार्यक्रमासाठी बी.ए.भाग १ या वर्षातील ६०सहभागी झाले होते.