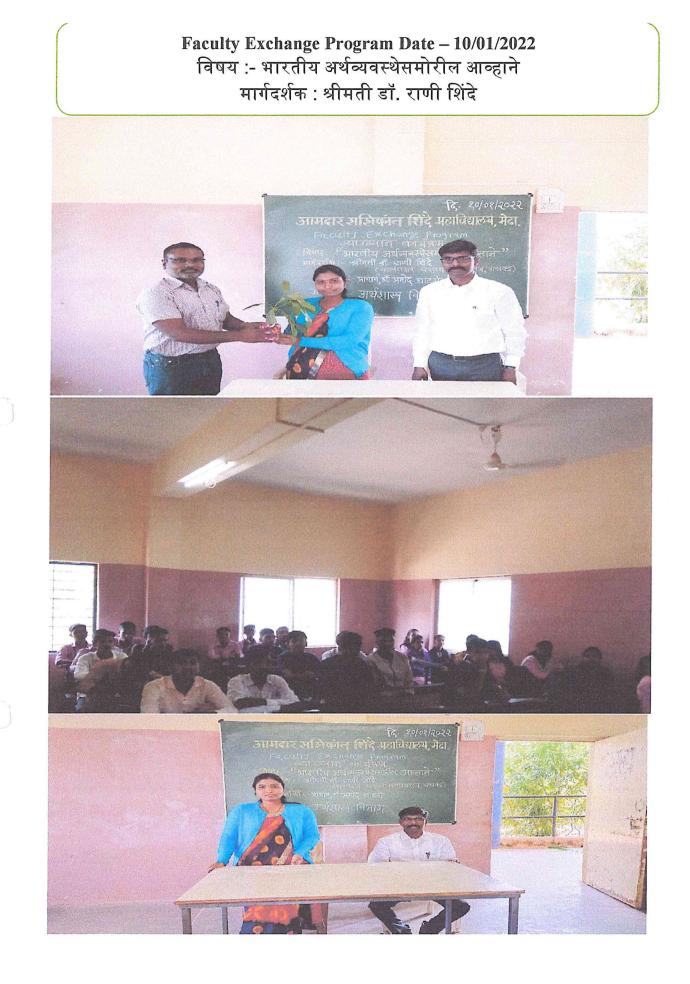

धन्यवाद !

Amdar Shashikant Shinde Mahavidyalay Medha, Tal. Jaoli, Dist.Satara

Date: 10/01/2012

जयवंत प्रतिष्ठान हुमगाव संचलित , आमदार शशिकांत शिंदे महाविद्यालय,मेढा ता.जावळी जि.सातारा अर्थशास्त्र विभाग Faculty Exchange Program अंतर्गत व्याख्यान कार्यक्रम वेषय:- "भारतीय अर्थव्यवस्थेसमोरील आव्हाने" दिनांक \_१०/०१/२०२२

## अहवाल

जयवंत प्रतिष्ठान हुमगाव संचलित, आमदार शशिकांत शिंदे महाविद्यालय,मेढा या आमच्या महाविद्यालयात अर्थशास्त्रविभागामार्फत १२/११/२०२१ रोजी यशवंतराव चव्हाण महाविद्यालय,पाचवड आणि आमचे आमदार शशिकांत शिंदे महाविद्यालय,मेढा मध्ये करण्यात आलेल्या लिंकेज नुसार सोमवार दिनांक १०/०४/२०२२ रोजी सकाळी १०.०० वाFacultyy Exchange Program राबविण्यात आला.यावेळी यशवंतराव चव्हाण महाविद्यालय,पाचवड येथील अर्थशास्त्र विभागातील डॉ.श्रीमती राणी शिंदे यांनी बी.ए.भाग एक मधील विद्यार्थ्यांना **"भारतीय अर्थव्यवस्थेसमोरील आव्हाने**"या विषयावर व्याख्यान दिले.आपल्या व्याख्यानातून त्यांनी दारिद्र,बेरोजगारी,आर्थिक व सामाजिक विषमता आणि प्रादेशिक असमतोल या भारतीय अर्थव्यवस्थेला भेडसावत असलेल्या समस्यांचा सविस्तर आढावा घेतला.प्रमुख पाहुण्यांचे स्वागत महाविद्यालयाचे प्राचार्य डॉ.प्रमोद घाटगे यांनी केले.कार्यक्रमाचे प्रास्ताविक डॉ.संजय धोंडे यांनी केले तर आभार प्रदर्शन डॉ.सुजित कसबे यांनी केले.या कार्यक्रमासाठी बी.ए.भाग १ या वर्षातील ६०सहभागी झाले होते.