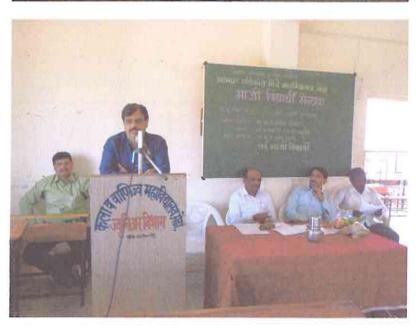

### जयवंत प्रतिष्ठान हुमगाव संचलित आमदार शशिकांत शिंदे महाविद्यालय,मेढा. ता.जावली .जि.सातारा

माजी विद्यार्थी मेळावा

दि.२० एप्रिल २०२२

### अहवाल

आमदार शिकांत शिंदे महाविद्यालय,मेढा येथे बुधवार दि.२०,एप्रिल २०२२ रोजी सकाळी १०.३० वाजता माजी विद्यार्थी मेळाव्याचे आयोजन करण्यात आले होते.सदर मेळाव्यासाठी प्रमुख मार्गदर्शक म्हणून प्रा.संभाजीराव कदम महाविद्यालय,देऊर येथील डॉ.अशोक शेलार यांना निमंत्रित करण्यात आले होते.महाविद्यालयाच्या जडणघडणीमध्ये माजी विद्यार्थ्यांची भूमिका कशी असावी याविषयी प्रमुख पाहुण्यांनी मार्गदर्शन केले.माजी विद्यार्थीच महाविद्यालयाला शिखरावर नेण्याचे कार्य करतात असे त्यांनी आपल्या मनोगतातून विषद केले.या मेळाव्यात अनेक माजी विद्यार्थ्यांनी आपल्या जुन्या आठवणी त्यांच्या मनोगतातून व्यक्त केल्या .महाविद्यालयाचे प्राचार्य डॉ.प्रमोद घाटगे यांनी आपल्या अध्यक्षीय मनोगतातून माजी विध्यार्थ्यांचे कौतुक केले.आणि माजी विध्यार्थ्यांनी त्यांचे विचार व नवनवीन कल्पना महाविद्यालयाला सुचवाव्यात असे आवाहन केले.महाविद्यालयाच्या यशात आणि वाटचालीत माजी विध्यार्थ्यांनी आपले भरीव योगदान द्यावे असे त्यांनी आपल्यामनोगतातून व्यक्त केले.

या मेळाव्यामध्ये ५० माजी विध्यार्थी सहभागी झाले होते. मेळावा यशस्वी करण्यासाठी माजी विद्यार्थी समितीने विशेष परिश्रम घेतले.कार्यक्रमाचे प्रास्ताविक डॉ.संजय धोंडे यांनी केले.प्रा.शंकर गेजगे यांनी पाहुण्यांचा परिचय करून दिला.प्रा.प्रमोद चव्हाण यांनी उपस्थितांचे आभार मानले.