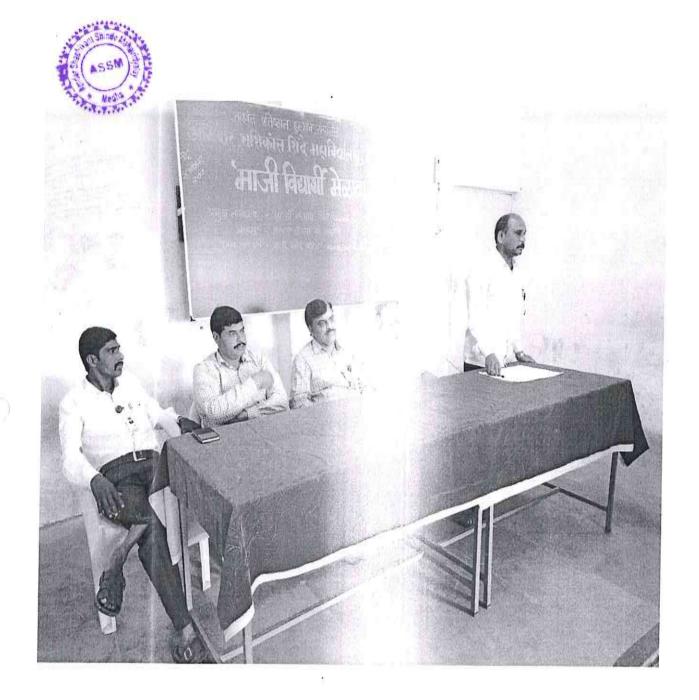

### अहवाल

आमदार शिकांत शिंदे महाविद्यालय,मेढा येथे बुधवार दि.२०,एप्रिल २०२२ रोजी सकाळी १०.३० वाजता माजी विद्यार्थी मेळाव्याचे आयोजन करण्यात आले होते.सदर मेळाव्यासाठी प्रमुख मार्गदर्शक म्हणून प्रा.संभाजीराव कदम महाविद्यालय,देऊर येथील डॉ.अशोक शेलार यांना निमंत्रित करण्यात आले होते.महाविद्यालयाच्या जडणघडणीमध्ये माजी विद्यार्थ्यांची भूमिका कशी असावी याविषयी प्रमुख पाहुण्यांनी मार्गदर्शन केले.माजी विद्यार्थीच महाविद्यालयाला शिखरावर नेण्याचे कार्य करतात असे त्यांनी आपल्या मनोगतातून विषद केले.या मेळाव्यात अनेक माजी विद्यार्थ्यांनी आपल्या जुन्या आठवणी त्यांच्या मनोगतातून व्यक्त केल्या .महाविद्यालयाचे प्राचार्य डॉ.प्रमोद घाटगे यांनी आपल्या अध्यक्षीय मनोगतातून माजी विध्यार्थ्यांचे कौतुक केले.आणि माजी विध्यार्थ्यांनी त्यांचे विचार व नवनवीन कल्पना महाविद्यालयाला सुचवाव्यात असे आवाहन केले.महाविद्यालयाच्या यशात आणि वाटचालीत माजी विध्यार्थ्यांनी आपले भरीव योगदान द्यावे असे त्यांनी आपल्यामनोगतातून व्यक्त केले.

या मेळाव्यामध्ये ५० माजी विध्यार्थी सहभागी झाले होते. मेळावा यशस्वी करण्यासाठी माजी विद्यार्थी समितीने विशेष परिश्रम घेतले.कार्यक्रमाचे प्रास्ताविक डॉ.संजय धोंडे यांनी केले.प्रा.शंकर गेजगे यांनी पाहुण्यांचा परिचय करून दिला.प्रा.प्रमोद चव्हाण यांनी उपस्थितांचे आभार मानले.