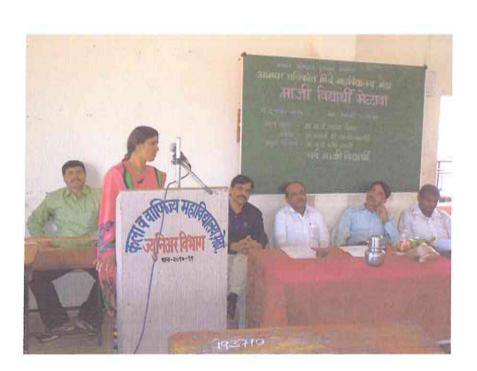

### अहवाल

आमदार शिकांत शिंदे महाविद्यालय,मेढा येथे बुधवार दि.२०,एप्रिल २०२२ रोजी सकाळी १०.३० वाजता माजी विद्यार्थी मेळाव्याचे आयोजन करण्यात आले होते.सदर मेळाव्यासाठी प्रमुख मार्गदर्शक म्हणून प्रा.संभाजीराव कदम महाविद्यालय,देऊर येथील डॉ.अशोक शेलार यांना निमंत्रित करण्यात आले होते.महाविद्यालयाच्या जडणघडणीमध्ये माजी विद्यार्थ्यांची भूमिका कशी असावी याविषयी प्रमुख पाहुण्यांनी मार्गदर्शन केले.माजी विद्यार्थीच महाविद्यालयाला शिखरावर नेण्याचे कार्य करतात असे त्यांनी आपल्या मनोगतातून विषद केले.या मेळाव्यात अनेक माजी विद्यार्थ्यांनी आपल्या जुन्या आठवणी त्यांच्या मनोगतातून व्यक्त केल्या .महाविद्यालयाचे प्राचार्य डॉ.प्रमोद घाटगे यांनी आपल्या अध्यक्षीय मनोगतातून माजी विध्यार्थ्यांचे कौतुक केले.आणि माजी विध्यार्थ्यांनी त्यांचे विचार व नवनवीन कल्पना महाविद्यालयाला सुचवाव्यात असे आवाहन केले.महाविद्यालयाच्या यशात आणि वाटचालीत माजी विध्यार्थ्यांनी आपले भरीव योगदान द्यावे असे त्यांनी आपल्यामनोगतातून व्यक्त केले.

या मेळाव्यामध्ये ५० माजी विध्यार्थी सहभागी झाले होते. मेळावा यशस्वी करण्यासाठी माजी विद्यार्थी समितीने विशेष परिश्रम घेतले.कार्यक्रमाचे प्रास्ताविक डॉ.संजय धोंडे यांनी केले.प्रा.शंकर गेजगे यांनी पाहुण्यांचा परिचय करून दिला.प्रा.प्रमोद चव्हाण यांनी उपस्थितांचे आभार मानले.