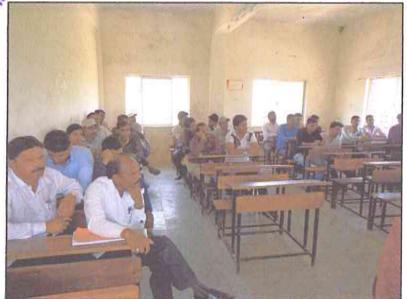

### जयवंत प्रतिष्ठान हुमगाव संचलित आमदार शशिकांत शिंदे महाविद्यालय,मेढा. ता.जावली .जि.सातारा

माजी विद्यार्थी मेळावा

दि.२० एप्रिल २०२२

### अहवाल

आमदार शिकांत शिंदे महाविद्यालय,मेढा येथे बुधवार दि.२०,एप्रिल २०२२ रोजी सकाळी १०.३० वाजता माजी विद्यार्थी मेळाव्याचे आयोजन करण्यात आले होते.सदर मेळाव्यासाठी प्रमुख मार्गदर्शक म्हणून प्रा.संभाजीराव कदम महाविद्यालय,देऊर येथील डॉ.अशोक शेलार यांना निमंत्रित करण्यात आले होते.महाविद्यालयाच्या जडणघडणीमध्ये माजी विद्यार्थ्यांची भूमिका कशी असावी याविषयी प्रमुख पाहुण्यांनी मार्गदर्शन केले.माजी विद्यार्थीच महाविद्यालयाला शिखरावर नेण्याचे कार्य करतात असे त्यांनी आपल्या मनोगतातून विषद केले.या मेळाव्यात अनेक माजी विद्यार्थ्यांनी आपल्या जुन्या आठवणी त्यांच्या मनोगतातून व्यक्त केल्या .महाविद्यालयाचे प्राचार्य डॉ.प्रमोद घाटगे यांनी आपल्या अध्यक्षीय मनोगतातून माजी विध्यार्थ्यांचे कौतुक केले.आणि माजी विध्यार्थ्यांनी त्यांचे विचार व नवनवीन कल्पना महाविद्यालयाला सुचवाव्यात असे आवाहन केले.महाविद्यालयाच्या यशात आणि वाटचालीत माजी विध्यार्थ्यांनी आपले भरीव योगदान द्यावे असे त्यांनी आपल्यामनोगतातून व्यक्त केले.

या मेळाव्यामध्ये ५० माजी विध्यार्थी सहभागी झाले होते. मेळावा यशस्वी करण्यासाठी माजी विद्यार्थी समितीने विशेष परिश्रम घेतले.कार्यक्रमाचे प्रास्ताविक डॉ.संजय धोंडे यांनी केले.प्रा.शंकर गेजगे यांनी पाहुण्यांचा परिचय करून दिला.प्रा.प्रमोद चव्हाण यांनी उपस्थितांचे आभार मानले.