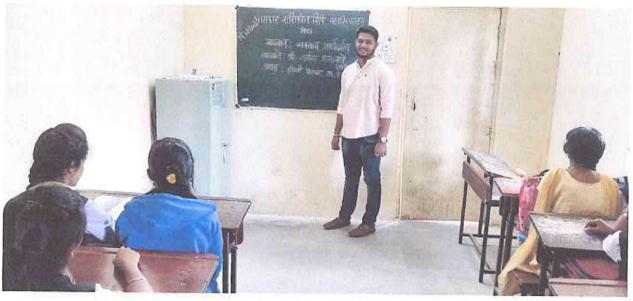

### अहवाल

आमदार शिकांत शिंदे महाविद्यालय,मेढा येथे बुधवार दि.२०,एप्रिल २०२२ रोजी सकाळी १०.३० वाजता माजी विद्यार्थी मेळाव्याचे आयोजन करण्यात आले होते.सदर मेळाव्यासाठी प्रमुख मार्गदर्शक म्हणून प्रा.संभाजीराव कदम महाविद्यालय,देऊर येथील डॉ.अशोक शेलार यांना निमंत्रित करण्यात आले होते.महाविद्यालयाच्या जडणघडणीमध्ये माजी विद्यार्थ्यांची भूमिका कशी असावी याविषयी प्रमुख पाहुण्यांनी मार्गदर्शन केले.माजी विद्यार्थीच महाविद्यालयाला शिखरावर नेण्याचे कार्य करतात असे त्यांनी आपल्या मनोगतातून विषद केले.या मेळाव्यात अनेक माजी विद्यार्थ्यांनी आपल्या जुन्या आठवणी त्यांच्या मनोगतातून व्यक्त केल्या .महाविद्यालयाचे प्राचार्य डॉ.प्रमोद घाटगे यांनी आपल्या अध्यक्षीय मनोगतातून माजी विध्यार्थ्यांचे कौतुक केले.आणि माजी विध्यार्थ्यांनी त्यांचे विचार व नवनवीन कल्पना महाविद्यालयाला सुचवाव्यात असे आवाहन केले.महाविद्यालयाच्या यशात आणि वाटचालीत माजी विध्यार्थ्यांनी आपले भरीव योगदान द्यावे असे त्यांनी आपल्यामनोगतातून व्यक्त केले.

या मेळाव्यामध्ये ५० माजी विध्यार्थी सहभागी झाले होते. मेळावा यशस्वी करण्यासाठी माजी विद्यार्थी समितीने विशेष परिश्रम घेतले.कार्यक्रमाचे प्रास्ताविक डॉ.संजय धोंडे यांनी केले.प्रा.शंकर गेजगे यांनी पाहुण्यांचा परिचय करून दिला.प्रा.प्रमोद चव्हाण यांनी उपस्थितांचे आभार मानले.