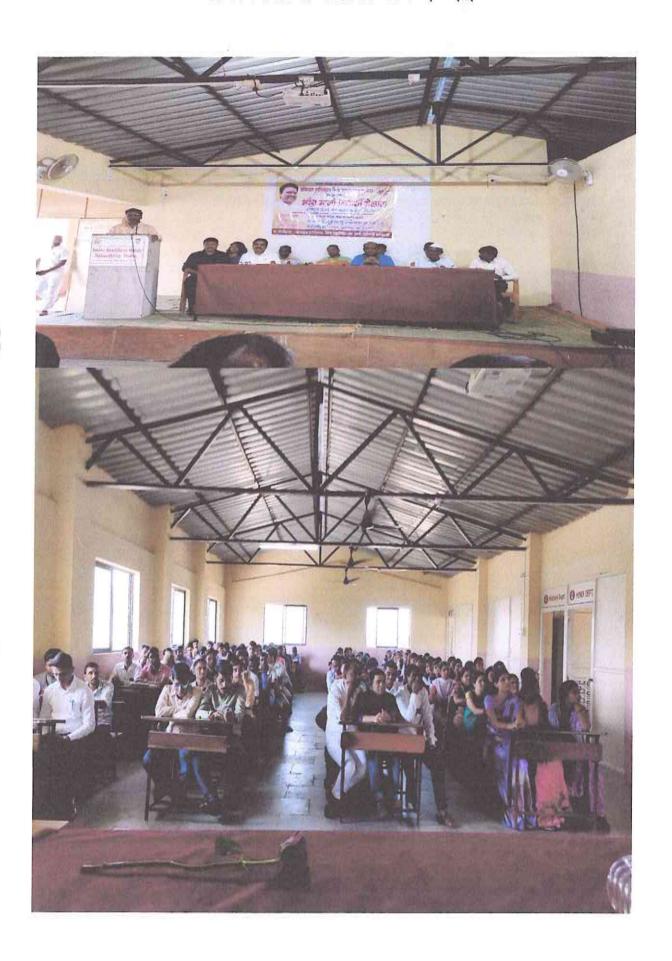

### जयवंत प्रतिष्ठान हुमगाव संचलित आमदार शशिकांत शिंदे महाविद्यालय,मेढा. ता.जावली .जि.सातारा

माजी विद्यार्थी मेळावा

दि.२० एप्रिल २०२२

### अहवाल

आमदार शिकांत शिंदे महाविद्यालय,मेढा येथे बुधवार दि.२०,एप्रिल २०२२ रोजी सकाळी १०.३० वाजता माजी विद्यार्थी मेळाव्याचे आयोजन करण्यात आले होते.सदर मेळाव्यासाठी प्रमुख मार्गदर्शक म्हणून प्रा.संभाजीराव कदम महाविद्यालय,देऊर येथील डॉ.अशोक शेलार यांना निमंत्रित करण्यात आले होते.महाविद्यालयाच्या जडणघडणीमध्ये माजी विद्यार्थ्यांची भूमिका कशी असावी याविषयी प्रमुख पाहुण्यांनी मार्गदर्शन केले.माजी विद्यार्थीच महाविद्यालयाला शिखरावर नेण्याचे कार्य करतात असे त्यांनी आपल्या मनोगतातून विषद केले.या मेळाव्यात अनेक माजी विद्यार्थ्यांनी आपल्या जुन्या आठवणी त्यांच्या मनोगतातून व्यक्त केल्या .महाविद्यालयाचे प्राचार्य डॉ.प्रमोद घाटगे यांनी आपल्या अध्यक्षीय मनोगतातून माजी विध्यार्थ्यांचे कौतुक केले.आणि माजी विध्यार्थ्यांनी त्यांचे विचार व नवनवीन कल्पना महाविद्यालयाला सुचवाव्यात असे आवाहन केले.महाविद्यालयाच्या यशात आणि वाटचालीत माजी विध्यार्थ्यांनी आपले भरीव योगदान द्यावे असे त्यांनी आपल्यामनोगतातून व्यक्त केले.

या मेळाव्यामध्ये ५० माजी विध्यार्थी सहभागी झाले होते. मेळावा यशस्वी करण्यासाठी माजी विद्यार्थी समितीने विशेष परिश्रम घेतले.कार्यक्रमाचे प्रास्ताविक डॉ.संजय धोंडे यांनी केले.प्रा.शंकर गेजगे यांनी पाहुण्यांचा परिचय करून दिला.प्रा.प्रमोद चव्हाण यांनी उपस्थितांचे आभार मानले.