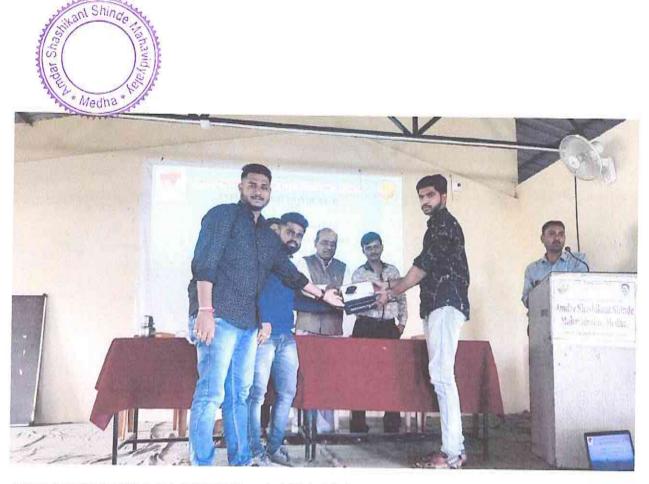

### अहवाल

आमदार शिकांत शिंदे महाविद्यालय,मेढा येथे बुधवार दि.२०,एप्रिल २०२२ रोजी सकाळी १०.३० वाजता माजी विद्यार्थी मेळाव्याचे आयोजन करण्यात आले होते.सदर मेळाव्यासाठी प्रमुख मार्गदर्शक म्हणून प्रा.संभाजीराव कदम महाविद्यालय,देऊर येथील डॉ.अशोक शेलार यांना निमंत्रित करण्यात आले होते.महाविद्यालयाच्या जडणघडणीमध्ये माजी विद्यार्थ्यांची भूमिका कशी असावी याविषयी प्रमुख पाहुण्यांनी मार्गदर्शन केले.माजी विद्यार्थीच महाविद्यालयाला शिखरावर नेण्याचे कार्य करतात असे त्यांनी आपल्या मनोगतातून विषद केले.या मेळाव्यात अनेक माजी विद्यार्थ्यांनी आपल्या जुन्या आठवणी त्यांच्या मनोगतातून व्यक्त केल्या .महाविद्यालयाचे प्राचार्य डॉ.प्रमोद घाटगे यांनी आपल्या अध्यक्षीय मनोगतातून माजी विध्यार्थ्यांचे कौतुक केले.आणि माजी विध्यार्थ्यांनी त्यांचे विचार व नवनवीन कल्पना महाविद्यालयाला सुचवाव्यात असे आवाहन केले.महाविद्यालयाच्या यशात आणि वाटचालीत माजी विध्यार्थ्यांनी आपले भरीव योगदान द्यावे असे त्यांनी आपल्यामनोगतातून व्यक्त केले.

या मेळाव्यामध्ये ५० माजी विध्यार्थी सहभागी झाले होते. मेळावा यशस्वी करण्यासाठी माजी विद्यार्थी समितीने विशेष परिश्रम घेतले.कार्यक्रमाचे प्रास्ताविक डॉ.संजय धोंडे यांनी केले.प्रा.शंकर गेजगे यांनी पाहुण्यांचा परिचय करून दिला.प्रा.प्रमोद चव्हाण यांनी उपस्थितांचे आभार मानले.