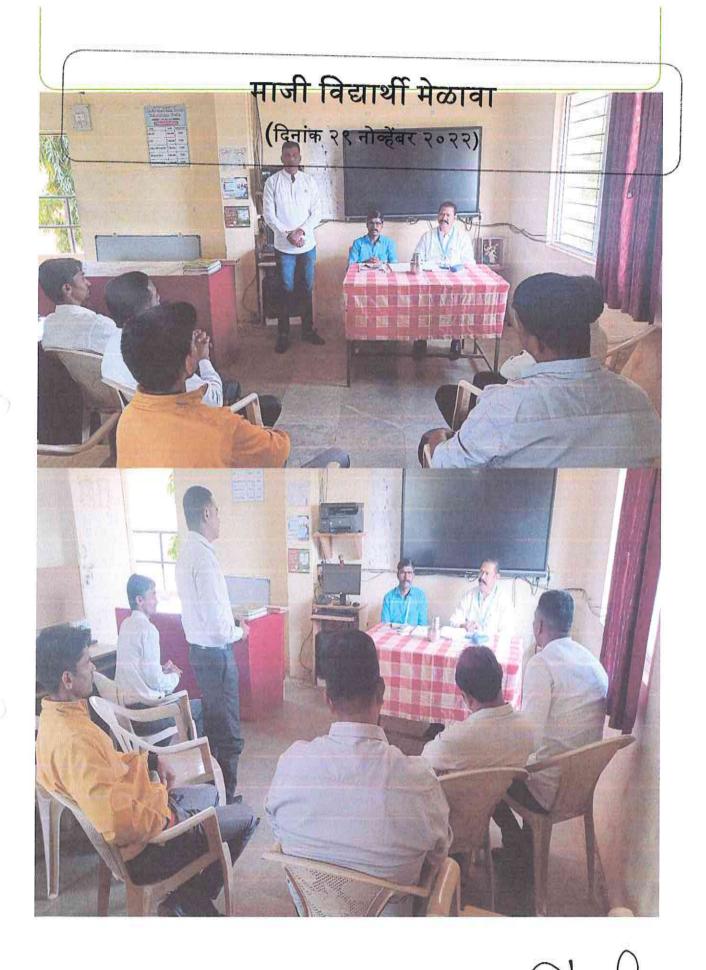

### जयवंत प्रतिष्ठान हुमगाव संचलित आमदार शशिकांत शिंदे महाविद्यालय,मेढा. ता.जावली .जि.सातारा

माजी विद्यार्थी मेळावा

दि.२० एप्रिल २०२२

### अहवाल

आमदार शिकांत शिंदे महाविद्यालय,मेढा येथे बुधवार दि.२०,एप्रिल २०२२ रोजी सकाळी १०.३० वाजता माजी विद्यार्थी मेळाव्याचे आयोजन करण्यात आले होते.सदर मेळाव्यासाठी प्रमुख मार्गदर्शक म्हणून प्रा.संभाजीराव कदम महाविद्यालय,देऊर येथील डॉ.अशोक शेलार यांना निमंत्रित करण्यात आले होते.महाविद्यालयाच्या जडणघडणीमध्ये माजी विद्यार्थ्यांची भूमिका कशी असावी याविषयी प्रमुख पाहुण्यांनी मार्गदर्शन केले.माजी विद्यार्थीच महाविद्यालयाला शिखरावर नेण्याचे कार्य करतात असे त्यांनी आपल्या मनोगतातून विषद केले.या मेळाव्यात अनेक माजी विद्यार्थ्यांनी आपल्या जुन्या आठवणी त्यांच्या मनोगतातून व्यक्त केल्या .महाविद्यालयाचे प्राचार्य डॉ.प्रमोद घाटगे यांनी आपल्या अध्यक्षीय मनोगतातून माजी विध्यार्थ्यांचे कौतुक केले.आणि माजी विध्यार्थ्यांनी त्यांचे विचार व नवनवीन कल्पना महाविद्यालयाला सुचवाव्यात असे आवाहन केले.महाविद्यालयाच्या यशात आणि वाटचालीत माजी विध्यार्थ्यांनी आपले भरीव योगदान द्यावे असे त्यांनी आपल्यामनोगतातून व्यक्त केले.

या मेळाव्यामध्ये ५० माजी विध्यार्थी सहभागी झाले होते. मेळावा यशस्वी करण्यासाठी माजी विद्यार्थी समितीने विशेष परिश्रम घेतले.कार्यक्रमाचे प्रास्ताविक डॉ.संजय धोंडे यांनी केले.प्रा.शंकर गेजगे यांनी पाहुण्यांचा परिचय करून दिला.प्रा.प्रमोद चव्हाण यांनी उपस्थितांचे आभार मानले.