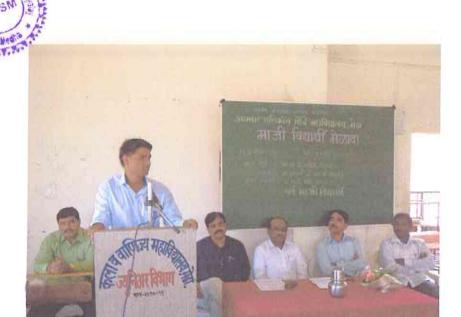

### जयवंत प्रतिष्ठान हुमगाव संचलित आमदार शशिकांत शिंदे महाविद्यालय,मेढा. ता.जावली .जि.सातारा

माजी विद्यार्थी मेळावा

दि.२० एप्रिल २०२२

### अहवाल

आमदार शिकांत शिंदे महाविद्यालय,मेढा येथे बुधवार दि.२०,एप्रिल २०२२ रोजी सकाळी १०.३० वाजता माजी विद्यार्थी मेळाव्याचे आयोजन करण्यात आले होते.सदर मेळाव्यासाठी प्रमुख मार्गदर्शक म्हणून प्रा.संभाजीराव कदम महाविद्यालय,देऊर येथील डॉ.अशोक शेलार यांना निमंत्रित करण्यात आले होते.महाविद्यालयाच्या जडणघडणीमध्ये माजी विद्यार्थ्यांची भूमिका कशी असावी याविषयी प्रमुख पाहुण्यांनी मार्गदर्शन केले.माजी विद्यार्थीच महाविद्यालयाला शिखरावर नेण्याचे कार्य करतात असे त्यांनी आपल्या मनोगतातून विषद केले.या मेळाव्यात अनेक माजी विद्यार्थ्यांनी आपल्या जुन्या आठवणी त्यांच्या मनोगतातून व्यक्त केल्या .महाविद्यालयाचे प्राचार्य डॉ.प्रमोद घाटगे यांनी आपल्या अध्यक्षीय मनोगतातून माजी विध्यार्थ्यांचे कौतुक केले.आणि माजी विध्यार्थ्यांनी त्यांचे विचार व नवनवीन कल्पना महाविद्यालयाला सुचवाव्यात असे आवाहन केले.महाविद्यालयाच्या यशात आणि वाटचालीत माजी विध्यार्थ्यांनी आपले भरीव योगदान द्यावे असे त्यांनी आपल्यामनोगतातून व्यक्त केले.

या मेळाव्यामध्ये ५० माजी विध्यार्थी सहभागी झाले होते. मेळावा यशस्वी करण्यासाठी माजी विद्यार्थी समितीने विशेष परिश्रम घेतले.कार्यक्रमाचे प्रास्ताविक डॉ.संजय धोंडे यांनी केले.प्रा.शंकर गेजगे यांनी पाहुण्यांचा परिचय करून दिला.प्रा.प्रमोद चव्हाण यांनी उपस्थितांचे आभार मानले.