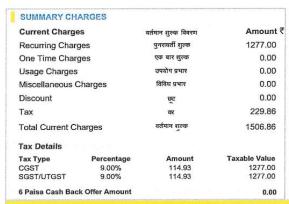

SHASHIKANT SHINDE MAHAVIDYALAY MEDHA

MEDHA AMDAR SHASHIKANT SHINDE MAHAVIDYALAY AT POST MEDHA-TALUKA JAWALI MH IN TALUKA JAWALI-MEDHA 415012415012 India

#### **TELEPHONE NUMBER**

02378295011

Account No: 1025925004 Invoice No: WDCMH2120399195

Invoice Date: 03/04/2021 Billing Period

01/03/2021 to 31/03/2021
Tariff Plan: Fibre Premium Plus

DUE DATE 19-04-2021 AMOUNT PAYABLE

₹ 1507.00



Scan QR Code to make online Payment

(=)

#### ACCOUNT SUMMARY

PREVIOUS BALANCE বিচলী থাগি ₹ 1506.74 PAYMENT RECEIVED
(-) पूर्व भुगतान
₹ 1507.00

ADJUSTMENTS (+) समायोजन ₹ 0.00

Deposit Amount: 1277.00

CURRENT CHARGES वर्तमान शुल्क

₹ 1506.86

Customer GSTIN:

TOTAL DUE

कुल बचे

₹ 1506.60

AMOUNT PAYABLE देय सशि ₹ 1507.00

mount in words: One Thousand Five Hundred Seven Rupees and Zero Paisa Only





Dear Customer, We recommend you to pay the bill online using https://portal.bsnl.in/ Or use My BSNL App on your mobile to avail our services 24\*7.

My BSNL App is available on the Google play #Unite2FightCorona

(+)

Change Your Plan
Check & Pay Your Bills
Book Your Fiber Connection
Online

लेखा अधिकारी Accounts Officer (TR)

BSNL REWARDS

Register TODAY and Earn 100 Reward Points!

Register Now



| - PAYMENT SLIP -                       | Invoice No                                        | WDCMH2120399195                                                                                         |
|----------------------------------------|---------------------------------------------------|--------------------------------------------------------------------------------------------------