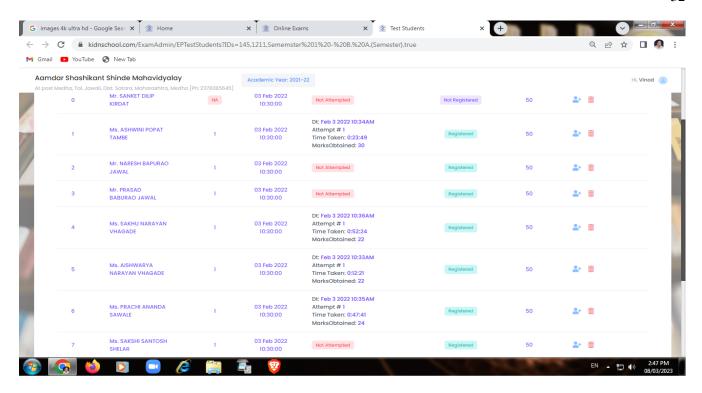

### Tal- Jaoli Dist- Satara

4.3.1 Institution frequently Updates its IT Facilities and provides sufficient bandwidth for internet connection.

| Sr. No. | Content                          | Page Number |
|---------|----------------------------------|-------------|
| 1.      | IT Bills                         | 3-21        |
| 2.      | IT Stock register                | 21-29       |
| 3.      | Internet Bills                   | 30-38       |
| 4.      | Photos of Computers and printers | 39-50       |
| 5.      | Screenshots of software          | 51-59       |