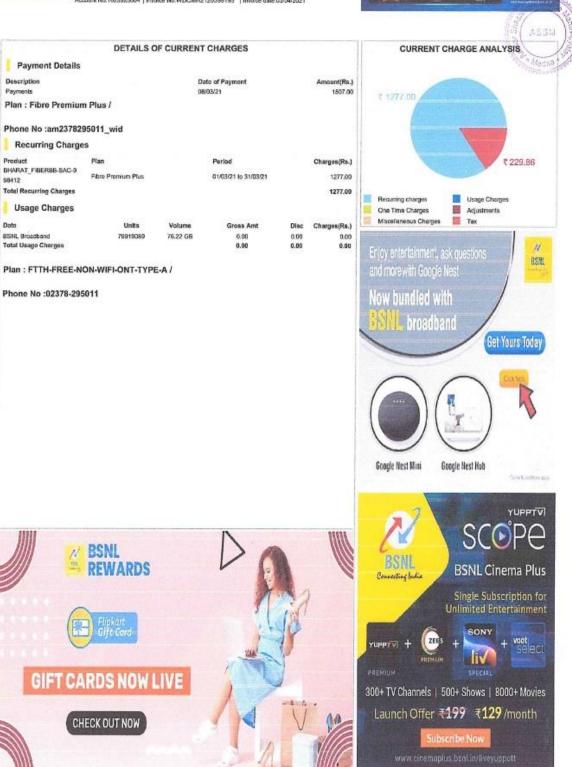

|
| nature                                 | Amount Payable                                    | ₹ 1507.00                                                                                               |
|                                        | Mode of payment  Cash Cheque/DD Credit/Debit Card | Mode of payment Invoice Date  Cash Cheque/DD Credit/Debit Card Account No Phone No Bank Branch Due Date |

Please make crossed Cheque/DD/Pay order for Amount Payable (Rounded Up) in favour of AO (Cash), BSNL, SATARA.

This is a Computer generated Bill and does not require any Signature.

Page 1 of 3

# Bharat Sanchar BSNL Converting lands Nigam Limited

Account No:1025925004 | Invoice No:WDCMH2120399195 | Invoice date:03/04/2021



Page 3 of 3



# **Bharat Sanchar Nigam Limited**

**Bill Mail Service** 

Tax Invoice

#### Mr. AMDAR SHASHIKANT SHINDE MAHAVIDYALAY MEDHA

0 MEDHA AMDAR SHASHIKANT SHINDE MAHAVIDYALAY AT POST MEDHA-TALUKA JAWALI MH IN TALUKA JAWALI-MEDHA 415012415012 India

#### TELEPHONE NUMBER

02378295011

Account No: 1025925004 Invoice Date: 03/03/2021

Invoice No: WDCMH1919723041

**Billing Period** 

01/02/2021 to 28/02/2021

Tariff Plan: FIBRO 750GB/MONTH PLAN

#### AMOUNT PAYABLE

1507.00

DUE DATE

18-03-2021

ACCOUNT SUMMARY

PREVIOUS BALANCE पिछली राशि 1536.88

(-)

PAYMENT RECEIVED पूर्व भुगतान ₹ 1537.00

Deposit Amount: 1277.00 ADJUSTMENTS समायोजन (+) 0.00

**Customer GSTIN:** 

CURRENT CHARGES वर्तमान शुल्क ₹ 1506.86

TOTAL DUE वुल यथे ₹ 1506.74 AMOUNT PAYABLE देश राशि 1507.00

ount in wo