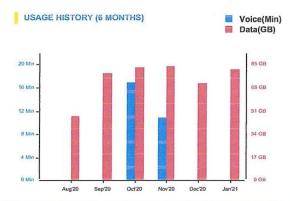

# **Bharat Sanchar Nigam Limited**

**Bill Mail Service** 

Tax Invoice

#### Mr. AMDAR SHASHIKANT SHINDE MAHAVIDYALAY MEDHA

0 MEDHA AMDAR SHASHIKANT SHINDE MAHAVIDYALAY AT POST MEDHA-TALUKA JAWALI MH IN TALUKA JAWALI-MEDHA 415012415012 India

#### TELEPHONE NUMBER

02378295011

Account No: 1025925004 Invoice Date: 03/03/2021

Invoice No: WDCMH1919723041

**Billing Period** 

01/02/2021 to 28/02/2021

Tariff Plan: FIBRO 750GB/MONTH PLAN

#### AMOUNT PAYABLE

1507.00

DUE DATE

18-03-2021

ACCOUNT SUMMARY

PREVIOUS BALANCE पिछली राशि 1536.88

(-)

PAYMENT RECEIVED पूर्व भुगतान ₹ 1537.00

Deposit Amount: 1277.00 ADJUSTMENTS समायोजन (+) 0.00

**Customer GSTIN:** 

CURRENT CHARGES वर्तमान शुल्क ₹ 1506.86

TOTAL DUE वुल यथे ₹ 1506.74 AMOUNT PAYABLE देश राशि 1507.00

ount in words: One Thou





Dear Customer, We recommend you to pay the bill online using https://portal.bsnl.in/ Or use My BSNL App on your mobile to avail our services 24\*7.

My BSNL App is available on the Google play #Unite2FightCorona





लेखा अधिकारी Accounts Officer (TR) Scan QR Code for making Bill Payment through Internet

BSNL REWARDS

**Register TODAY** and Earn 100 **Reward Points!** 



|                          | - PAYMENT SLIP -                                                  | Invoice No     | WDCMH1919723041 |
|--------------------------|-------------------------------------------------------------------|----------------|-----------------|
| BHARAT SANCHAR NIGAM LTD | Mode of payment                                                   | Invoice Date   | 03/03/2021      |
|