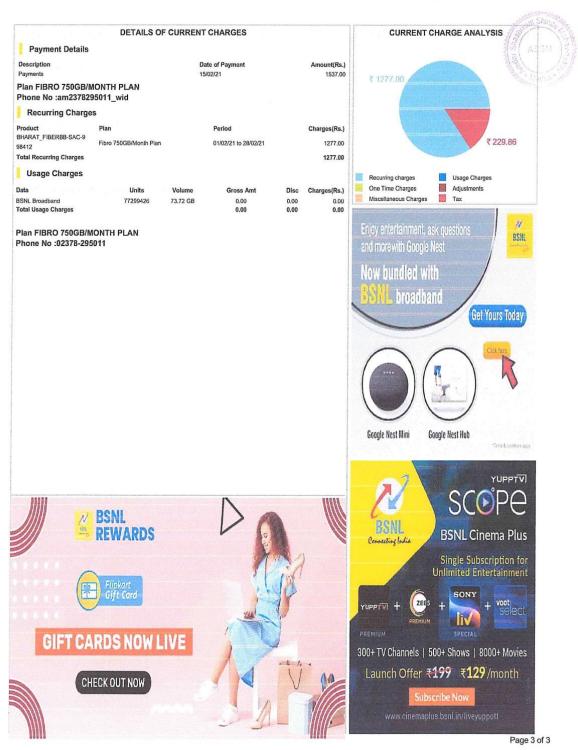

### Tal- Jaoli Dist- Satara

4.3.1 Institution frequently Updates its IT Facilities and provides sufficient bandwidth for internet connection.

| Sr. No. | Content                          | Page Number |
|---------|----------------------------------|-------------|
| 1.      | IT Bills                         | 3-21        |
| 2.      | IT Stock register                | 21-29       |
| 3.      | Internet Bills                   | 30-38       |
| 4.      | Photos of Computers and printers | 39-50       |
| 5.      | Screenshots of software          | 51-59       |