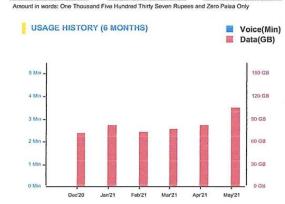

od

01/06/2021 to 30/06/2021
Tariff Plan: Fibre Premium Plus

DUE DATE
20-07-2021
AMOUNT PAYABLE

₹ 1537.00

PAY NOW



ACCOUNT SUMMARY Deposit Amount: 1277.00 Customer GSTIN: PREVIOUS BALANCE PAYMENT RECEIVED ADJUSTMENTS CURRENT CHARGES TOTAL DUE AMOUNT PAYABLE पिछली राशि वर्तमान शुल्क वुल बचे पूर्व भुगतान देय राशि (-) (=) ₹ 3044.00 ₹ 1511.46 ₹ 1536.44 1537.00 ₹ 3043.45 ₹ 25.53

SUMMARY CHARGES **Current Charges** Amount ₹ वर्तमान शुल्क विवरण Recurring Charges पुनरावर्ती शुल्क 1277.00 One Time Charges एक बार शुल्क 0.00 Usage Charges उपयोग प्रभार 0.00 Miscellaneous Charges विविध प्रभार 0.00 Discount 0.00 ਬਦ Tax 234.46 **Total Current Charges** वर्तमान शलक 1511.46 Tax Details Тах Туре Percentage **Taxable Value** Amount 9.00% 9.00% 1302.53 1302.53 SGST/UTGST 6 Paisa Cash Back Offer Amount



Dear Customer, We recommend you to pay the bill online using https://portal.bsnl.in/ Or use My BSNL App on your mobile to avail our services 24\*7.

My BSNL App is available on the Google play Store. #Unite2FightCorona





|                                             | - PAYMENT SLIP -                                               | Invoice No     | WDCMH2122476413 |
|---------------------------------------------|----------------------------------------------------------------|----------------|-----------------|
| BHARAT SANCHAR NIGAM LTD                    | Mode of payment                                                | Invoice Date   | 04/07/2021      |
|                                             | Cash Cheque/DD Credit/Debit Card                               | Account No     |