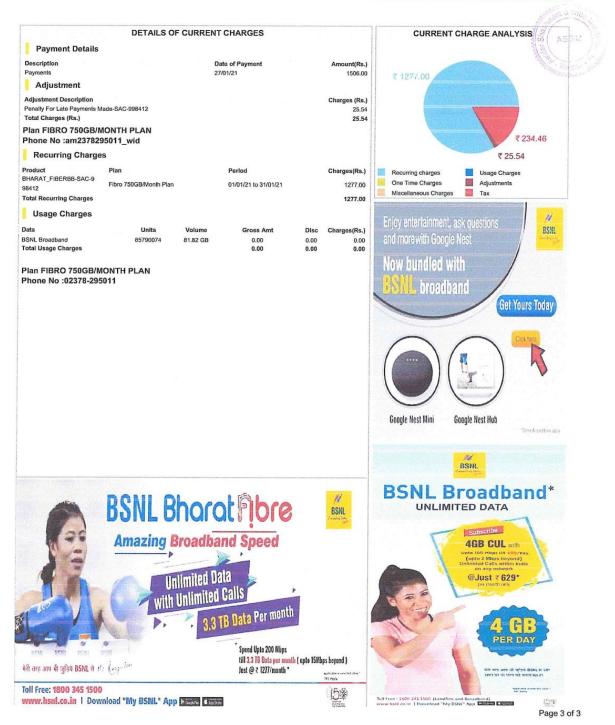

### Tal- Jaoli Dist- Satara

4.3.1 Institution frequently Updates its IT Facilities and provides sufficient bandwidth for internet connection.

| Sr. No. | Content                          | Page Number |
|---------|----------------------------------|-------------|
| 1.      | IT Bills                         | 3-21        |
| 2.      | IT Stock register                | 21-29       |
| 3.      | Internet Bills                   | 30-38       |
| 4.      | Photos of Computers and printers | 39-50       |
| 5.      | Screenshots of software          | 51-59       |