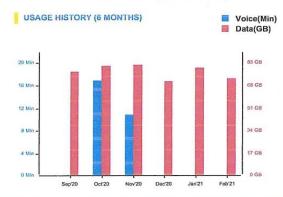

HASHIKANT SHINDE MAHAVIDYALAY MEDHA

MEDHA AMDAR SHASHIKANT SHINDE MAHAVIDYALAY AT POST MEDHA-TALUKA JAWALI MH IN TALUKA JAWALI-MEDHA 415012415012 India

#### **TELEPHONE NUMBER**

02378295011

Account No: 1025925004 Invoice No: WDCMH2120399195

Invoice Date: 03/04/2021 Billing Period

01/03/2021 to 31/03/2021
Tariff Plan: Fibre Premium Plus

DUE DATE 19-04-2021 AMOUNT PAYABLE

₹ 1507.00



Scan QR Code to make online Payment

(=)

#### ACCOUNT SUMMARY

PREVIOUS BALANCE বিচলী থাগি ₹ 1506.74 PAYMENT RECEIVED
(-) पूर्व भुगतान
₹ 1507.00

ADJUSTMENTS (+) समायोजन ₹ 0.00

Deposit Amount: 1277.00

CURRENT CHARGES वर्तमान शुल्क

₹ 1506.86

Customer GSTIN:

TOTAL DUE

कुल बचे

₹ 1506.60

AMOUNT PAYABLE देय सशि ₹ 1507.00

mount in words: One Thousand Five Hundred Seven Rupees and Zero Paisa Only





Dear Customer, We recommend you to pay the bill online using https://portal.bsnl.in/ Or use My BSNL App on your mobile to avail our services 24\*7.

My BSNL App is available on the Google play #Unite2FightCorona

(+)

Change Your Plan
Check & Pay Your Bills
Book Your Fiber Connection
Online

लेखा अधिकारी Accounts Officer (TR)

BSNL REWARDS

Register TODAY and Earn 100 Reward Points!

Register Now



| - PAYMENT SLIP -                       | Invoice No                                        | WDCMH2120399195                                                                                         |
|----------------------------------------|---------------------------------------------------|----------------------------------------------------------------------------------------------------