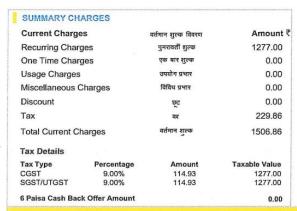

# **Bharat Sanchar Nigam Limited**

**Bill Mail Service** 

Tax Invoice

#### Mr. AMDAR SHASHIKANT SHINDE MAHAVIDYALAY MEDHA

0 MEDHA AMDAR SHASHIKANT SHINDE MAHAVIDYALAY AT POST MEDHA-TALUKA JAWALI MH IN TALUKA JAWALI-MEDHA 415012415012 India

#### TELEPHONE NUMBER

02378295011

Account No: 1025925004 Invoice Date: 03/03/2021

Invoice No: WDCMH1919723041

**Billing Period** 

01/02/2021 to 28/02/2021

Tariff Plan: FIBRO 750GB/MONTH PLAN

#### AMOUNT PAYABLE

1507.00

DUE DATE

18-03-2021

ACCOUNT SUMMARY

PREVIOUS BALANCE पिछली राशि 1536.88

(-)

PAYMENT RECEIVED पूर्व भुगतान ₹ 1537.00

Deposit Amount: 1277.00 ADJUSTMENTS समायोजन (+) 0.00

**Customer GSTIN:** 

CURRENT CHARGES वर्तमान शुल्क ₹ 1506.86

TOTAL DUE वुल यथे ₹ 1506.74 AMOUNT PAYABLE देश राशि 1507.00

ount in words: One Thou





Dear Customer, We recommend you to pay the bill online using https://portal.bsnl.in/ Or use My BSNL App on your mobile to avail our services 24\*7.

My BSNL App is available on the Google play #Unite2FightCorona





लेखा अधिकारी Accounts Officer (TR) Scan QR Code for making Bill Payment through Internet

BSNL REWARDS

**Register TODAY** and Earn 100 **Reward Points!** 



|                          | - PAYMENT SLIP -                                                  | Invoice No     | WDCMH1919723041 |
|--------------------------|-------------------------------------------------------------------|----------------|-----------------|
| BHARAT SANCHAR NIGAM LTD | Mode of payment                                                   | Invoice Date   | 03/03/2021      |
|