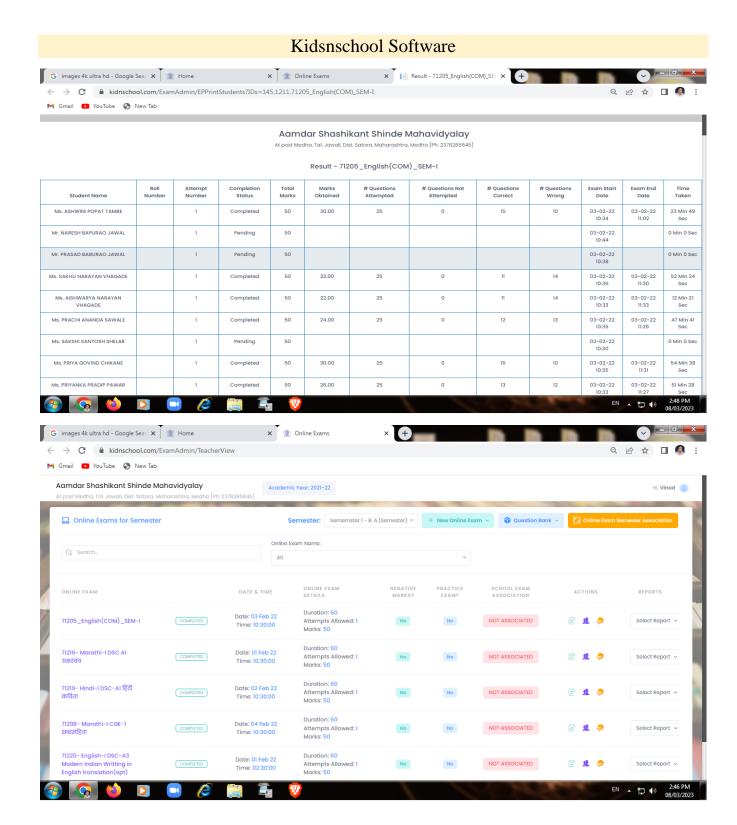

### Tal- Jaoli Dist- Satara

4.3.1 Institution frequently Updates its IT Facilities and provides sufficient bandwidth for internet connection.

| Sr. No. | Content                          | Page Number |
|---------|----------------------------------|-------------|
| 1.      | IT Bills                         | 3-21        |
| 2.      | IT Stock register                | 21-29       |
| 3.      | Internet Bills                   | 30-38       |
| 4.      | Photos of Computers and printers | 39-50       |
| 5.      | Screenshots of software          | 51-59       |