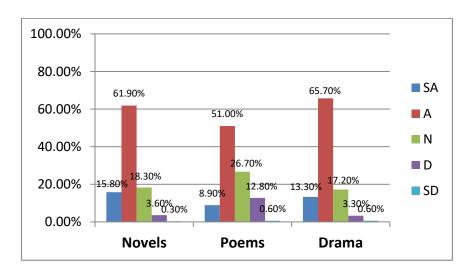

y 0.8% disagrees.

87.5% of the students feel that literature use in Communicative English helps in the overall improvement of their English. 93.1% of the students

feel that the English skills they learnt in the literature classes of Communicative English will help them even after their college days.



Fig 1: Graphical representation of the percentage of learners who find the stories interesting



Fig 2: Graphical representation of the percentage of learners who find the stories easy to understand



Fig 3: Graphical representation of the percentage of learners who feel that the stories have unfamiliar words that make reading difficult



Fig 4: Graphical representation of the percentage of learners who feel that the stories have complex sentence structures that make reading difficult



Fig 5: Graphical representation of the percentage of learners who wants to study novels, poems and drama



Fig 6: Graphical representation of the percentage of learners who feel that they have improved their skills

### **Conclusions:**

It can be concluded that a majority of the students enjoy reading popular fiction as shown by their responses. A majority of the students have mentioned that they enjoy the literature section English Communicative of while only 0.8% paper disagrees. The shorter stories such as The Gift of the Magi and Lamb to the Slaughter are found to be more interesting and easier to understand for the students as compared with slightly lengthier

and complex The story, Grasshopper. The students' rating of the short stories in increasing level of difficulty and comple