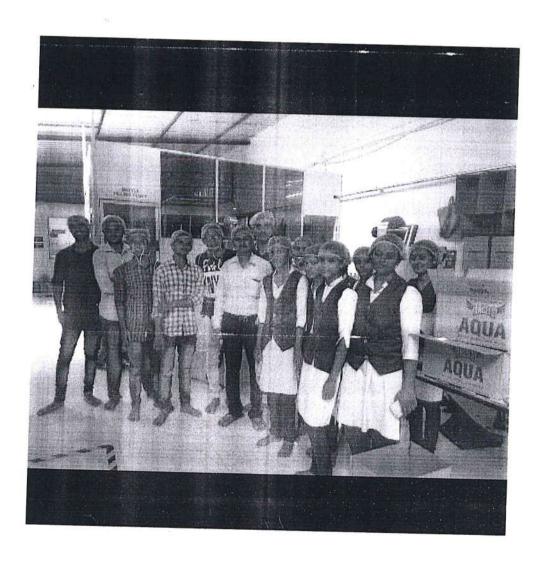

|
|                         | SHELAR AKSHADA ANANDA SHELAR NIKITA DATTATRAY SHELAR SAINATH MARUTE SHELAR SIDDHANT VASANT SHELAR VICKY ANAND SURVE KARAN SHAMRAO SURVE YOGITA BHA UTEKAR AKASH SAHEBRAO |



Department of Chemistry Amdar Shashikant Shinde Mahavidyalay, Medha

## Jaywant Pratisthan, Humgaon Sanchalit Amdar Shashikant Shinde Mahavidyalaya Medha

## Department of Chemistry

Report of Industrial Study Tour

# Visit to Angel Agro Food Beverage, Jawalwadi

A report on industrial visit organized by Department of Chemistry, Amdar Shashikant Shinde Mahavidyalaya, Medha for the students of B.Sc. – III Chemistry in order to get the practical knowledge about "How to produce Bottled Drinking Water"



## **DETAILS OF JOURNEY**

Amdar Shashikant Shinde Mahavidyalaya, Medha had organized an industrial visit on 05 February, 2019 to Angel Agro Food Beverage, Jawalwadi for the students of B.Sc. – III Chemistry. The visit was organized by HOD of Chemistry Prof. Kemdarne S. G. he was coordinator for the industrial visit. We started travelling from the college campus at 11.00 am by walk as the industry was in vicinity of college. Totally 20 students along with 2 teaching staff were visited the plant.

# Information about Company Working

Department of Chemistry arranged study tour to Angel Agro Food Beverage, Jawalwadi for B. Sc. -III Year student. Plant owner Shri Amar Patil greeted all student & Staff. Miss Priya Surve our ex- student was working as Plant operator Priya Surve explained abou