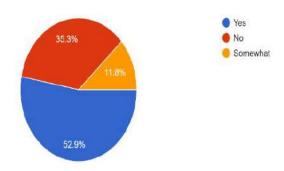

n optimized software for mobile devices, students do not pay attention, there are less number

of students in the class, and difficulty in keeping the attendance of the students, difficulty in using of technology, some even informed that students didn't carry books, some even said that conducting examination online is a challenge for them.

The main focus of the questionnaire was to find out the

major challenges these teachers face when they have to adapt the online teaching. The syllabus and the textbooks remained the same but the mode of teaching them totally changed. The questionnaire tried to find out the teachers' experience of teaching the syllabus meant for classroom teaching not meant for online teaching.

In Online teaching, do you think the syllabus finished fast? 17 responses



More than 60 % teachers confirmed that the Syllabus finished fast in this online mode and 100 % teachers confirmed

that they talked in the class; students did not speak in the class at all.



60% felt that it wasn't difficult to teach but they mentioned that the students don't have the hard copies of the books so the copies of the stories were shared on the screen and then readout by the teacher. 50% agreed that these textbooks were not meant for online teaching. When asked "How did you teach these texts in the online mode?" most of the teachers informed that "they read out the story loudly after sharing the screen," "I shared the pdf of textbook during the lecture.", one of the teachers' respond sounds very frustrating "Tried to explain somehow."

## Findings of the research:

The dat