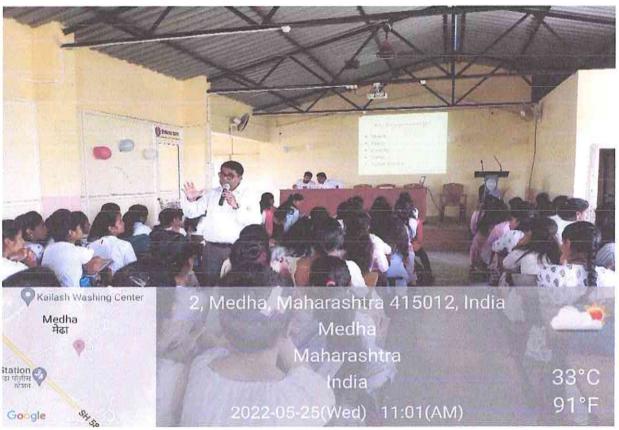

# Department of Economics Organized National Webinar On "Impacts of Covid - 19 on Rural Economy"

# National Webinar on "Impact of COVID-19 on Rural Economy"

दिनांक २५ जून २०२० रोजी अर्थशात्र विभाग व शिवाजी शिवाजी युनिव्हर्सिटी इकॉनॉमिक असोसिएशन, कोल्हापूर (सुयेक ) यांच्या संयुक्त विद्यमाने Impact of COVID – 19 on Rural Economy या विषयावर राष्ट्रीय वेबिणार आयोजित केले होते.

या वेबिणार मध्ये कोरोनाचा ग्रामीण अर्थ व्यवस्थेवरील परिणाम या विषयावर डॉ. काशिनाथ तनंगे यांनी साधन व्यक्ती म्हणून मार्गदर्शन केले तसेच कोरोनाचा कृषी क्षेत्रावरील परिणाम या विषयावर प्रा. सुभाष दगडे यांनी साधन व्यक्ती म्हणून मार्गदर्शन केले. या वेबिणार मध्ये देशभरातून २५० प्राध्यापक, संशोधक आणि विद्यार्थी सहभागी झाले होते.