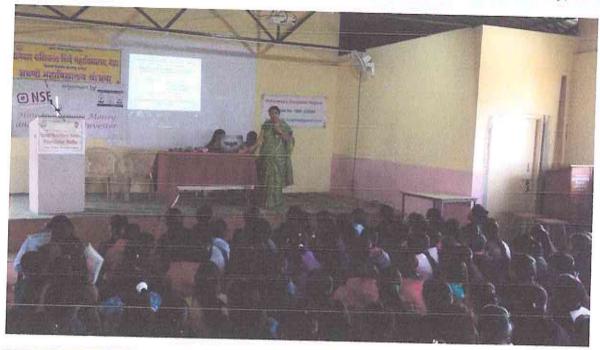

# Department of Economics Organized National Webinar On "Impacts of Covid - 19 on Rural Economy"

# National Webinar on "Impact of COVID-19 on Rural Economy"

दिनांक २५ जून २०२० रोजी अर्थशात्र विभाग व शिवाजी शिवाजी युनिव्हर्सिटी इकॉनॉमिक असोसिएशन, कोल्हापूर (सुयेक ) यांच्या संयुक्त विद्यमाने Impact of COVID – 19 on Rural Economy या विषयावर राष्ट्रीय वेबिणार आयोजित केले होते.

या वेबिणार मध्ये कोरोनाचा ग्रामीण अर्थ व्यवस्थेवरील परिणाम या विषयावर डॉ. काशिनाथ तनंगे यांनी साधन व्यक्ती म्हणून मार्गदर्शन केले तसेच कोरोनाचा कृषी क्षेत्रावरील परिणाम या विषयावर प्रा. सुभाष दगडे यांनी साधन व्यक्ती म्हणून मार्गदर्शन केले. या वेबिणार मध्ये देशभरातून २५० प्राध्यापक, संशोधक आणि विद्यार्थी सहभागी झाले होते.