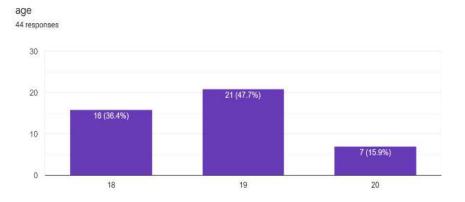

ons The with fixed alternatives generated, and the questionnaire was administered to 40B.Tech I year students The participants urged to read questionnaire, and they asked questions for clarification. All the questionnaires distributed While sent back. were formulating interview

questions, I made sure that the questions were clear, precise, and motivating (Denzin, 1989).

## **Data collection:**

A questionnaire based on Likert scale has been administered to I. B. Tech students to find out the perceptions of the students, the options varied from strongly

agree to strongly disagree, and the data was analysed based on Likert scale. In this survey 44 students were selected from Computer science branch; all the 44 participants have answered the questionnaire.

# **Findings and Discussion:**



The above table illustrate that all the participants who have participated belongs to age group of 18 to 20 and out of them 16 students who are around 18 years of age and 21 students are 19 years age and around 7 students are 20 years age.



The above table illustrate that out of 44 B.Tech Ist year students participated and out of

them 11 are girls and 33 boys have participated in the research survey.



For the question do students use you tube most of the respondents responded that they use you tube video's, however around 6 respondents were neutral and one student was against using it.

Do you think youtube is very useful for learning language 44 responses



When the respondents were asked whether they think YouTube is very useful for

learning language maximum students responded t