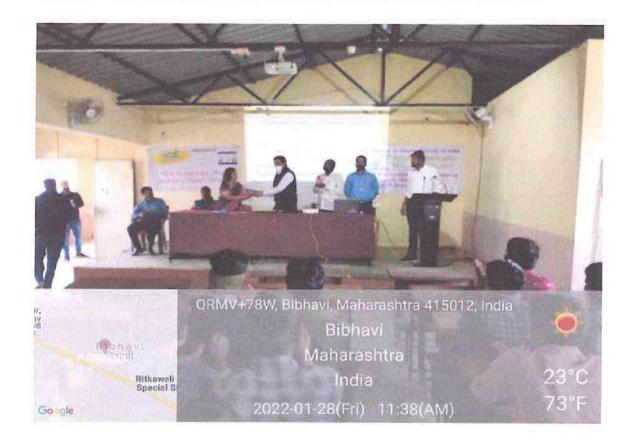

|                                          |              |

One Day Workshop on Consumer Guidance & Financial Literacy (28/01/2022)





#### Amdar Shashikant Shinde Mahavidyalaya, Medha

#### **Department of Commerce**

(Academic Year- 2020-21)

Date: Saturday, 19/12/2020

#### Notice

All the students of B.Com.I, II and III class are hereby informed that the Department of Commerce is organizing One Day Workshop on "Consumer Guidance & Financial Literacy" at 10.00 AM on Tuesday, 22/12/2020. All the students should attend the programme in the seminar hall.

#### स्चना

आमदार शशिकांत शिंदे महाविद्यालयात B.Com. I,II, आणि III या वर्गात शिकणाऱ्या सर्व विध्यार्थ्यांना कळविण्यात येते की ,वाणिज्य विभागामार्फत मंगळवार दिनांक 22/12/2020 रोजी "Consumer Guidance & Financial Literacy" या विषयावर एकदिवसीय कार्यशाळेचे आयोजन करण्यात आले आहे तरी या कार्यशाळेसाठी सर्व विध्यार्थ्यांनी सकाळी 10.00 वाजता सेमिनार हॉल मधे उपस्थित रहावे.

Dep