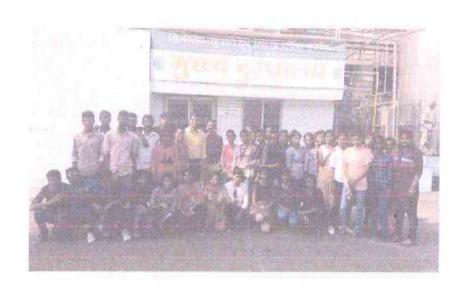

# Department of Economics Organized National Webinar On "Impacts of Covid - 19 on Rural Economy"

# National Webinar on "Impact of COVID-19 on Rural Economy"

दिनांक २५ जून २०२० रोजी अर्थशात्र विभाग व शिवाजी शिवाजी युनिव्हर्सिटी इकॉनॉमिक असोसिएशन, कोल्हापूर (सुयेक ) यांच्या संयुक्त विद्यमाने Impact of COVID – 19 on Rural Economy या विषयावर राष्ट्रीय वेबिणार आयोजित केले होते.

या वेबिणार मध्ये कोरोनाचा ग्रामीण अर्थ व्यवस्थेवरील परिणाम या विषयावर डॉ. काशिनाथ तनंगे यांनी साधन व्यक्ती म्हणून मार्गदर्शन केले तसेच कोरोनाचा कृषी क्षेत्रावरील परिणाम या विषयावर प्रा. सुभाष दगडे यांनी साधन व्यक्ती म्हणून मार्गदर्शन केले. या वेबिणार मध्ये देशभरातून २५० प्राध्यापक, संशोधक आणि विद्यार्थी सहभागी झाले होते.