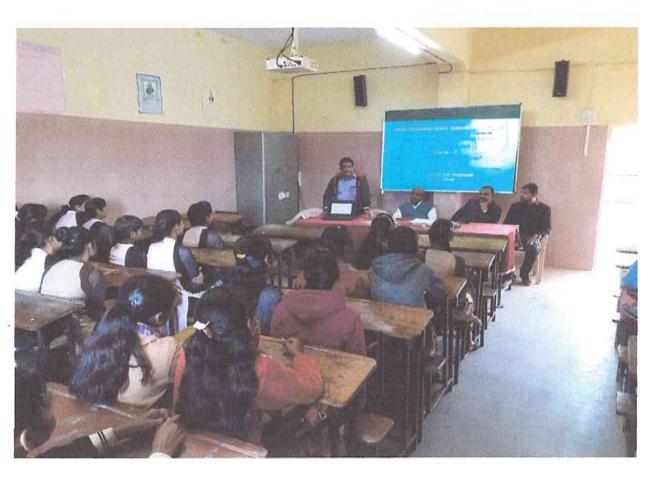

# Department of Economics Organized National Webinar On "Impacts of Covid - 19 on Rural Economy"

# National Webinar on "Impact of COVID-19 on Rural Economy"

दिनांक २५ जून २०२० रोजी अर्थशात्र विभाग व शिवाजी शिवाजी युनिव्हर्सिटी इकॉनॉमिक असोसिएशन, कोल्हापूर (सुयेक ) यांच्या संयुक्त विद्यमाने Impact of COVID – 19 on Rural Economy या विषयावर राष्ट्रीय वेबिणार आयोजित केले होते.

या वेबिणार मध्ये कोरोनाचा ग्रामीण अर्थ व्यवस्थेवरील परिणाम या विषयावर डॉ. काशिनाथ तनंगे यांनी साधन व्यक्ती म्हणून मार्गदर्शन केले तसेच कोरोनाचा कृषी क्षेत्रावरील परिणाम या विषयावर प्रा. सुभाष दगडे यांनी साधन व्यक्ती म्हणून मार्गदर्शन केले. या वेबिणार मध्ये देशभरातून २५० प्राध्यापक, संशोधक आणि विद्यार्थी सहभागी झाले होते.