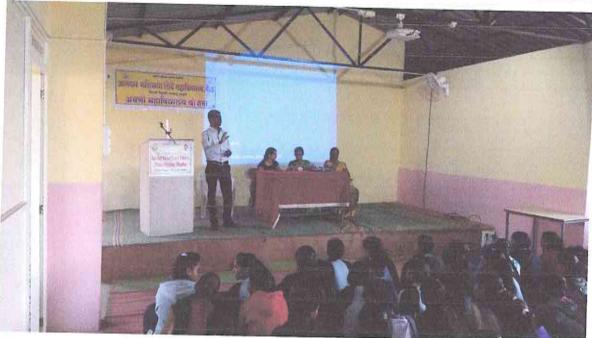

# Department of Economics Organized National Webinar On "Impacts of Covid - 19 on Rural Economy"

# National Webinar on "Impact of COVID-19 on Rural Economy"

दिनांक २५ जून २०२० रोजी अर्थशात्र विभाग व शिवाजी शिवाजी युनिव्हर्सिटी इकॉनॉमिक असोसिएशन, कोल्हापूर (सुयेक ) यांच्या संयुक्त विद्यमाने Impact of COVID – 19 on Rural Economy या विषयावर राष्ट्रीय वेबिणार आयोजित केले होते.

या वेबिणार मध्ये कोरोनाचा ग्रामीण अर्थ व्यवस्थेवरील परिणाम या विषयावर डॉ. काशिनाथ तनंगे यांनी साधन व्यक्ती म्हणून मार्गदर्शन केले तसेच कोरोनाचा कृषी क्षेत्रावरील परिणाम या विषयावर प्रा. सुभाष दगडे यांनी साधन व्यक्ती म्हणून मार्गदर्शन केले. या वेबिणार मध्ये देशभरातून २५० प्राध्यापक, संशोधक आणि विद्यार्थी सहभागी झाले होते.