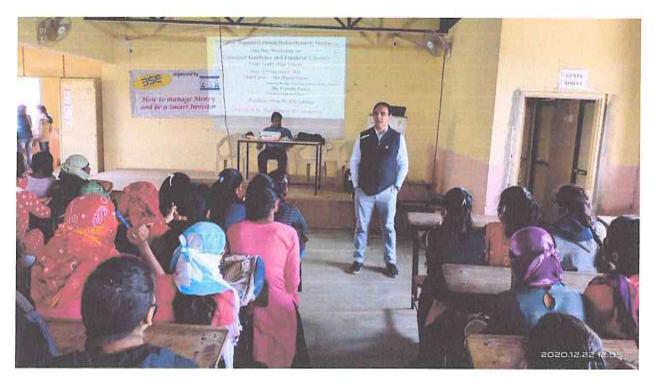

has given helpline number of Consumer Guidance Society of India to the participants and assured them that the society will help them in any consumer rights related issues.

Total 152 students of Arts, Science and commerce were participated in this workshop. Prin. Dr. P.R. Ghatage was the chairperson for this programme. Prof. Desai A.A. introduced the theme of workshop and Dr. Dhonde S. V. expressed vote of thanks.

Department of Commerce
Amdar Shashikant Shinde Mahavidyalat
Medha, Tal. Jaoli, Dist. Satara

# One day workshop on "Consumer Guidance & Financial Literacy" Date - 22/12/2020



Guidance by Mr. Prafulla Pawar. (Certified Financial Planner)



Guidance by Mr. Manoj Pawar. (Assistant Manager, CGSI)

# One day workshop on "Consumer Guidance & Financial Literacy" Date - 22/12/2020



Guidance by Mr. Prafulla Pawar. (Certified Financial Planner)



Guidance by Mr. Manoj Pawar. (Assistant Manager, CGSI)

Venue: Amdar Gleskikast Shindo Lizhavioyday Madha, Tal. Jaoli, Dist.Salara

Class:

Ecom III

22/12/2020 Date:

Time: 10.30 am to 12.pm

| S. N.      | Name                      | Telephone                             | Email