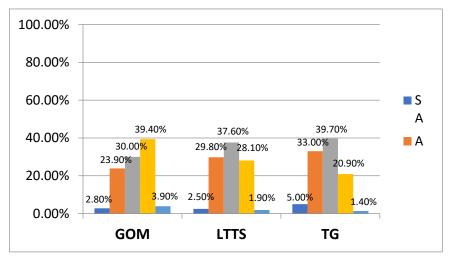

f the students have mentioned that they enjoy the literature section of Communicative **Education and Society** 

Special Issue

English paper while only 0.8% disagrees.

87.5% of the students feel that literature use in Communicative English helps in the overall improvement of their English. 93.1% of the students

feel that the English skills they learnt in the literature classes of Communicative English will help them even after their college days.



Fig 1: Graphical representation of the percentage of learners who find the stories interesting



Fig 2: Graphical representation of the percentage of learners who find the stories easy to understand



Fig 3: Graphical representation of the percentage of learners who feel that the stories have unfamiliar words that make reading difficult



Fig 4: Graphical representation of the percentage of learners who feel that the stories have complex sentence structures that make reading difficult



Fig 5: Graphical representation of the percentage of learners who wants to study novels, poems and drama



Fig 6: Graphical representation of the percentage of learners who feel that they have improved their skills

### **Conclusions:**

It can be concluded that a majority of the students enjoy reading popular fiction as shown by their responses. A majority of the students have mentioned that they enjoy the literature section English Communicative of while only 0.8% paper disagrees. The shorter stories such as The Gift of the Magi and Lamb to the Slaughter are found to be more interesting and easier to understand for the students as comp