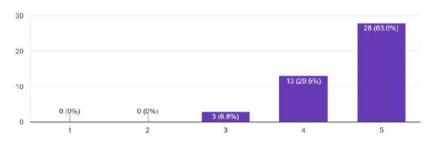

lected from Computer science branch; all the 44 participants have answered the questionnaire.

# **Findings and Discussion:**



The above table illustrate that all the participants who have participated belongs to age group of 18 to 20 and out of them 16 students who are around 18 years of age and 21 students are 19 years age and around 7 students are 20 years age.



The above table illustrate that out of 44 B.Tech Ist year students participated and out of

them 11 are girls and 33 boys have participated in the research survey.



For the question do students use you tube most of the respondents responded that they use you tube video's, however around 6 respondents were neutral and one student was against using it.

Do you think youtube is very useful for learning language 44 responses



When the respondents were asked whether they think YouTube is very useful for

learning language maximum students responded that you tube is very much useful in learning

Do you think you tube as supplementary material for learning language intresting 44 responses



When the students were questioned whether you tube as a supplementary material for learning language interesting, out of 44 students almost 42

students responded that you tube material which is used as supplementary material is very useful. Do you think you tube gives relevant information 44 responses



When the students were asked whether you tube give relevant information to students for learning material related to language out of 44 students 42 students responded that yes YouTube give relevant information.

Do you thin