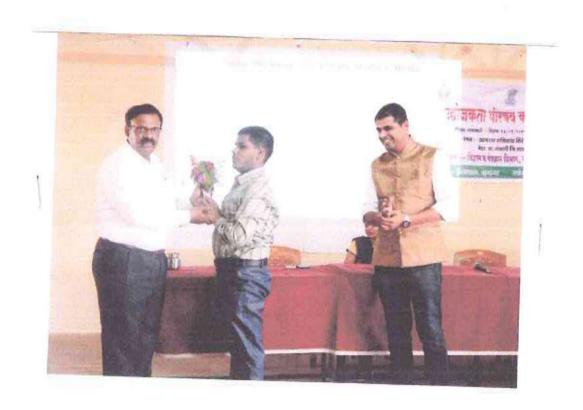

# Department of Economics Organized National Webinar On "Impacts of Covid - 19 on Rural Economy"

# National Webinar on "Impact of COVID-19 on Rural Economy"

दिनांक २५ जून २०२० रोजी अर्थशात्र विभाग व शिवाजी शिवाजी युनिव्हर्सिटी इकॉनॉमिक असोसिएशन, कोल्हापूर (सुयेक ) यांच्या संयुक्त विद्यमाने Impact of COVID – 19 on Rural Economy या विषयावर राष्ट्रीय वेबिणार आयोजित केले होते.

या वेबिणार मध्ये कोरोनाचा ग्रामीण अर्थ व्यवस्थेवरील परिणाम या विषयावर डॉ. काशिनाथ तनंगे यांनी साधन व्यक्ती म्हणून मार्गदर्शन केले तसेच कोरोनाचा कृषी क्षेत्रावरील परिणाम या विषयावर प्रा. सुभाष दगडे यांनी साधन व्यक्ती म्हणून मार्गदर्शन केले. या वेबिणार मध्ये देशभरातून २५० प्राध्यापक, संशोधक आणि विद्यार्थी सहभागी झाले होते.