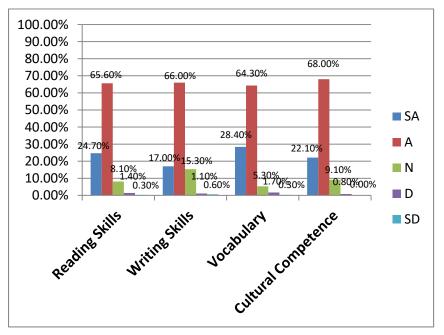

all improvement of their English. 93.1% of the students

feel that the English skills they learnt in the literature classes of Communicative English will help them even after their college days.



Fig 1: Graphical representation of the percentage of learners who find the stories interesting



Fig 2: Graphical representation of the percentage of learners who find the stories easy to understand



Fig 3: Graphical representation of the percentage of learners who feel that the stories have unfamiliar words that make reading difficult



Fig 4: Graphical representation of the percentage of learners who feel that the stories have complex sentence structures that make reading difficult



Fig 5: Graphical representation of the percentage of learners who wants to study novels, poems and drama



Fig 6: Graphical representation of the percentage of learners who feel that they have improved their skills

### **Conclusions:**

It can be concluded that a majority of the students enjoy reading popular fiction as shown by their responses. A majority of the students have mentioned that they enjoy the literature section English Communicative of while only 0.8% paper disagrees. The shorter stories such as The Gift of the Magi and Lamb to the Slaughter are found to be more interesting and easier to understand for the students as compared with slightly lengthier

and complex The story, Grasshopper. The students' rating of the short stories in increasing level of difficulty and complexity are: The Gift of the Magi, Lamb to the Slaughter Grasshopper. The and majority of the learners' have po