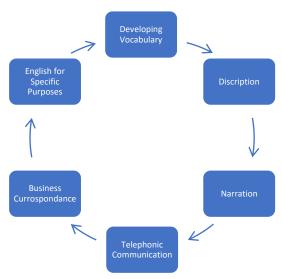

#### Conference sub-themes:

#### 1. Textbook Production:

- a. Syllabus design and modification to suit textbook production
- b. Choice of people to write the textbook
- c. Selection of literary and non-literary pieces
- d. Division of labour in producing a textbook
- e. Editing the first draft
- f. Trialling the textbook with a sample
- g. Layout, illustrations, cover design
- h. Final version and preparing the press copy
- i. Printing the textbook

#### 2. Implementation:

- a. Design of a unit in the book
- b. Composition of units (language across curriculum)
- c. Supplementary materials
- d. Exercise patterns and types
- e. Revision exercises and assessment tools
- f. Classroom adaptations and modifications of a textbook
- g. Experiments with the textbook
- h. Suitability of the textbook in linguistically and geographically different areas

#### 3. Impact

- a. Review committee to assess the book
- b. Student samples to evaluate the book
- c. Choice of themes
- d. Social values and application
- e. Grammar, vocabulary and skill development
- f. Textbook beyond the classroom