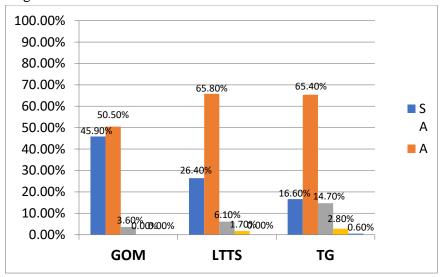

Princess and the Political Agent, Don Quixote, Urirei Madhavi, etc are mentioned quite frequently. Few mentioned poems like Skylark, Seven Ages of Man, Truth and drama like As You like It, The Winter's Tale, Macbeth, etc. Short stories like The Gift of the Magi, the Grasshopper, Carterville Ghost, etc were also mentioned. A majority (92.3%) of the students have mentioned that they enjoy the literature section of Communicative **Education and Society** 

Special Issue

English paper while only 0.8% disagrees.

87.5% of the students feel that literature use in Communicative English helps in the overall improvement of their English. 93.1% of the students

feel that the English skills they learnt in the literature classes of Communicative English will help them even after their college days.



Fig 1: Graphical representation of the percentage of learners who find the stories interesting



Fig 2: Graphical representation of the percentage of learners who find the stories easy to understand



Fig 3: Graphical representation of the percentage of learners who feel that the stories have unfamiliar words that make reading difficult



Fig 4: Graphical representation of the percentage of learners who feel that the stories have complex sentence structures that make reading difficult



Fig 5: Graphical representation of the percentage of learners who wants to study novels, poems and drama



Fig 6: Graphical representation of the percentage of learners who feel that they have improved their skills

### **Conclusions:**

It can be concluded that a majority of the students enjoy readi