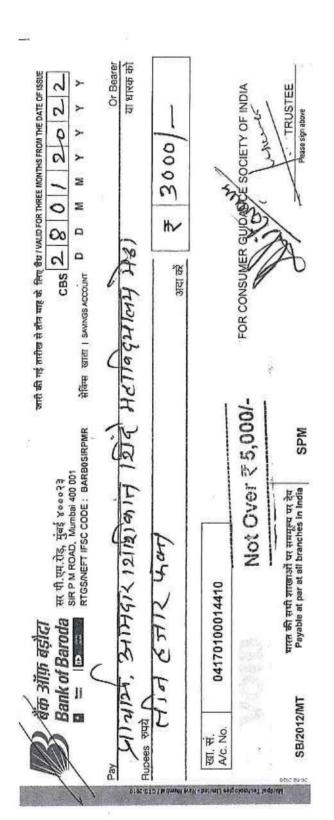

ended it.

Sign

(Principal)

Amdar Shashikant Shinde Mahavidyalay Medha, Tal. Jaoli, Dist.Satara Stamp

Stamp

ASSM

Media

Media

Date: 9-8/01/2002

To, Consumer Guidance Society of India Block J, Azad Maidan, Mahapalika road, Mumbai- 400001

BILL:

To Charges for Room Rent & other Facilities for holding Program on

"How to Manage Money and be a Smart Investor" in;

Venue: Am dar Shashikant Shinde Mahavidyalaya, medha, Mal-Jacoali; Time: 1) 8.300m 10 10.300m 2) 10.300m 10 12.30Pm, 9) 12.00Pm 70 2.30Pm, Date:

Class:

Amount in Rs. 6,000/

Amount in Words: Ps. Three Thoresand

Sign

Stamp

(Principal)

BankoFBanadamumba Received the above amount by NEFT/ Cheque No. . 001 700 Name), Dated: Q8/01/2022

Sign

(Principal)

Amdar Shashikant Shinde Mahavidyalay Medha, Tal. Jaoli, Dist. Satara



"OO1709" 400012063" 014410" 31

Speakan-Mas. Prachi mayelan.

1 Seminar on "How to Manage Money & How to be a Smart Investor"

Venue: Amdar Gnachilcart Shinde mahavidyalaya, medha,

Class: FM. O. SC.

Date: 28/01/2022

Time: 12.30 Pm 10 2.30 Pm,

| S. N.       | Name                     | Telephone                                | Email                                                                                                      | Signature