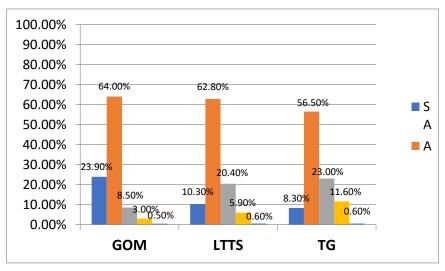

Few mentioned poems like Skylark, Seven Ages of Man, Truth and drama like As You like It, The Winter's Tale, Macbeth, etc. Short stories like The Gift of the Magi, the Grasshopper, Carterville Ghost, etc were also mentioned. A majority (92.3%) of the students have mentioned that they enjoy the literature section of Communicative **Education and Society** 

Special Issue

English paper while only 0.8% disagrees.

87.5% of the students feel that literature use in Communicative English helps in the overall improvement of their English. 93.1% of the students

feel that the English skills they learnt in the literature classes of Communicative English will help them even after their college days.



Fig 1: Graphical representation of the percentage of learners who find the stories interesting



Fig 2: Graphical representation of the percentage of learners who find the stories easy to understand



Fig 3: Graphical representation of the percentage of learners who feel that the stories have unfamiliar words that make reading difficult



Fig 4: Graphical representation of the percentage of learners who feel that the stories have complex sentence structures that make reading difficult



Fig 5: Graphical representation of the percentage of learners who wants to study novels, poems and drama



Fig 6: Graphical representation of the percentage of learners who feel that they have improved their skills

### **Conclusions:**

It can be concluded that a majority of the students enjoy reading popular fiction as shown by their responses. A majority of the students have mentioned that the