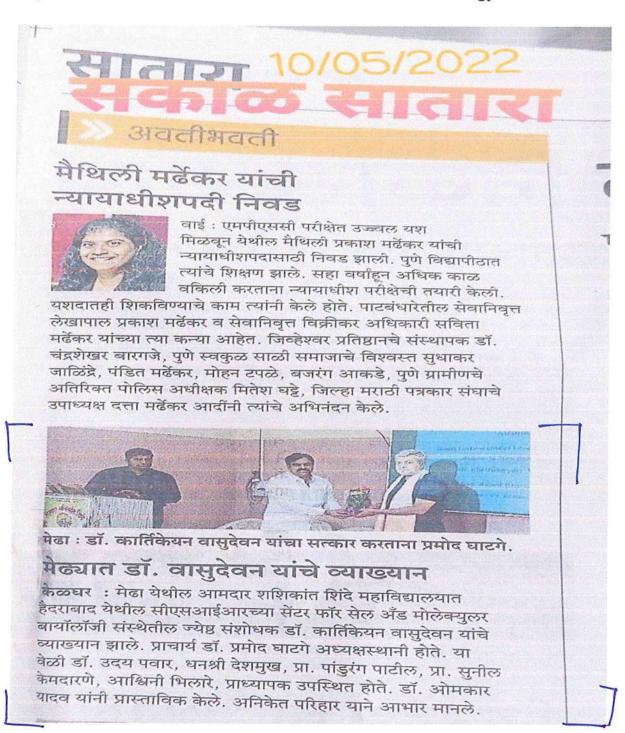

or of Institute Building



Wi- fi Facility at First floor floor of Institute Building



ASSM ASSM ASSM

\* Institute provided internet facility to all departments & laboratory.



Dr. Sarangpani Shinde while Working in English Department.



Shri. Gaikwad S. M. while working in Political Science department.



Shri. Sunil Kemdarne While working in Chemistry Laboratory.



Dr. Omkar Yadav & Dr. Sujit Kasabe while working in Zoology laboratory.

Amdar Shashikant Shinde Mahavidyalay Medha,Tal.Jaoli, Dist.Satara



#### \* To invite renowned scientists to mentor the students.

Institute has invited Scientist from Center for Cell and Molecular Biology, Hyderabad. The Name of renowned scientist was Dr. Kartikeyan Vasudevan. He explained about career in research in cell and molecular biology.







Principal Amdar Shashikant Shinde Mahavidyalay Medha, Tal. Jaoli, Dist. Satara





#### Submitted Institute Data for Atal Ranking of Institutions on Innovation Achievements (ARIIA)

Institute Name: Amdar Shashikant Shinde Mahavidyalaya [ARI-C-11137]

#### Awareness / Training / Programmes organized by the Institute

Total Annual Expenditure Incurred towards Organizing Awareness, Workshop, Seminars, Training programs etc. related to promote innovation, IPR and Entrepreneurship Development

|                   |                                                        |                                                            | Program Theme                | Program Duration                        |                      |                                    | Participants Details