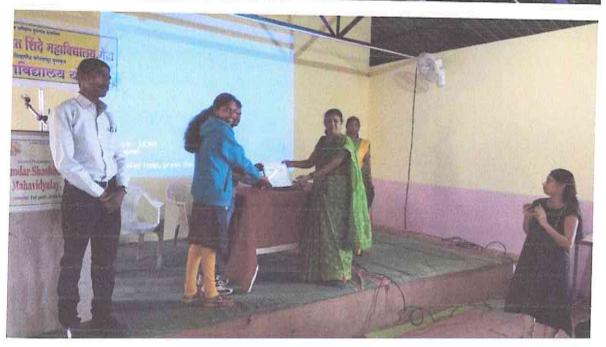

# Department of Economics Organized National Webinar On "Impacts of Covid - 19 on Rural Economy"

# National Webinar on "Impact of COVID-19 on Rural Economy"

दिनांक २५ जून २०२० रोजी अर्थशात्र विभाग व शिवाजी शिवाजी युनिव्हर्सिटी इकॉनॉमिक असोसिएशन, कोल्हापूर (सुयेक ) यांच्या संयुक्त विद्यमाने Impact of COVID – 19 on Rural Economy या विषयावर राष्ट्रीय वेबिणार आयोजित केले होते.

या वेबिणार मध्ये कोरोनाचा ग्रामीण अर्थ व्यवस्थेवरील परिणाम या विषयावर डॉ. काशिनाथ तनंगे यांनी साधन व्यक्ती म्हणून मार्गदर्शन केले तसेच कोरोनाचा कृषी क्षेत्रावरील परिणाम या विषयावर प्रा. सुभाष दगडे यांनी साधन व्यक्ती म्हणून मार्गदर्शन केले. या वेबिणार मध्ये देशभरातून २५० प्राध्यापक, संशोधक आणि विद्यार्थी सहभागी झाले होते.