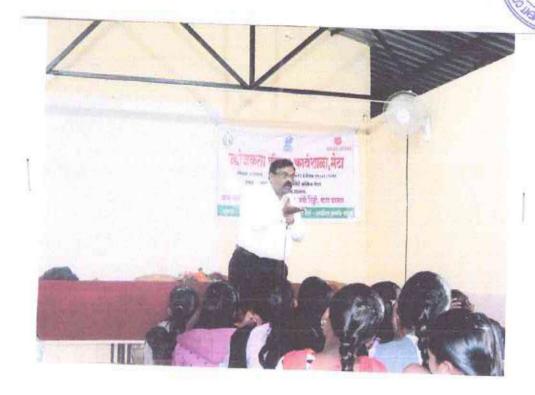

# Department of English Organized

# Two Day National Online Conference

on

"Place of Textbook in English Language Teaching in India: A Dependable Tool of Knowledge Transfer"

# Place of Textbook in English Language Teaching in India: A Dependable Tool of Knowledge Transfer

is organised by

Jaywant Pratishthan Humgaon sanchalit

#### AMDAR SHASHIKANT SHINDE MAHAVIDYALAY, MEDHA

Tal- Jawali, Dist- Satara 415012 Maharashtra - India

**Department of English** 

In Collaboration with

SATARA CHAPTER

ENGLISH LANGUAGE TEACHERS' ASSOCIATION OF INDIA (ELT@I)

(2nd and 3rd August, 2021)

Platform: Zoom & Google Meet

Textbooks have been the mainstay of language teaching and other subjects across curriculums at various levels not only in India but the world over. However, the teacher tends to use the textbook inadequately or depends on it far too much in his/her anxiety to achieve greater results. To provide optimal use of the textbook, a teacher (at any level) needs to be trained. A good training programme should help the learner to wean away from the habit of popular notes and guides available in the market and reduce the anxiety of the teacher about the need to 'complete the syllabus.'