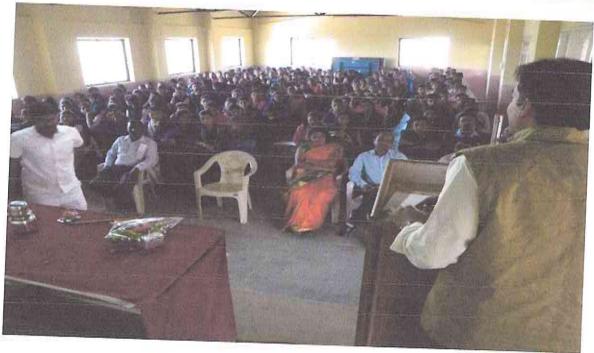

# Department of Economics Organized National Webinar On "Impacts of Covid - 19 on Rural Economy"

# National Webinar on "Impact of COVID-19 on Rural Economy"

दिनांक २५ जून २०२० रोजी अर्थशात्र विभाग व शिवाजी शिवाजी युनिव्हर्सिटी इकॉनॉमिक असोसिएशन, कोल्हापूर (सुयेक ) यांच्या संयुक्त विद्यमाने Impact of COVID – 19 on Rural Economy या विषयावर राष्ट्रीय वेबिणार आयोजित केले होते.

या वेबिणार मध्ये कोरोनाचा ग्रामीण अर्थ व्यवस्थेवरील परिणाम या विषयावर डॉ. काशिनाथ तनंगे यांनी साधन व्यक्ती म्हणून मार्गदर्शन केले तसेच कोरोनाचा कृषी क्षेत्रावरील परिणाम या विषयावर प्रा. सुभाष दगडे यांनी साधन व्यक्ती म्हणून मार्गदर्शन केले. या वेबिणार मध्ये देशभरातून २५० प्राध्यापक, संशोधक आणि विद्यार्थी सहभागी झाले होते.