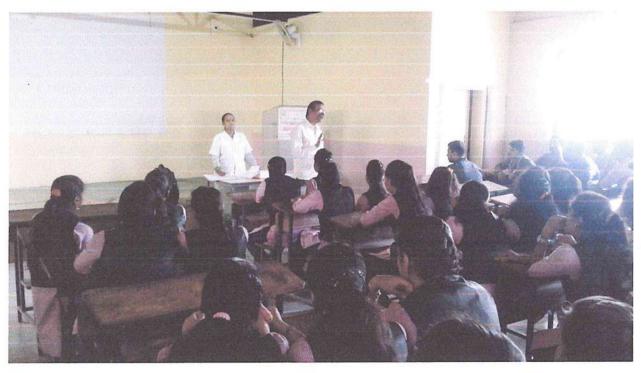

# National Webinar on "Impact of COVID-19 on Rural Economy"

दिनांक २५ जून २०२० रोजी अर्थशात्र विभाग व शिवाजी शिवाजी युनिव्हर्सिटी इकॉनॉमिक असोसिएशन, कोल्हापूर (सुयेक ) यांच्या संयुक्त विद्यमाने Impact of COVID – 19 on Rural Economy या विषयावर राष्ट्रीय वेबिणार आयोजित केले होते.

या वेबिणार मध्ये कोरोनाचा ग्रामीण अर्थ व्यवस्थेवरील परिणाम या विषयावर डॉ. काशिनाथ तनंगे यांनी साधन व्यक्ती म्हणून मार्गदर्शन केले तसेच कोरोनाचा कृषी क्षेत्रावरील परिणाम या विषयावर प्रा. सुभाष दगडे यांनी साधन व्यक्ती म्हणून मार्गदर्शन केले. या वेबिणार मध्ये देशभरातून २५० प्राध्यापक, संशोधक आणि विद्यार्थी सहभागी झाले होते.