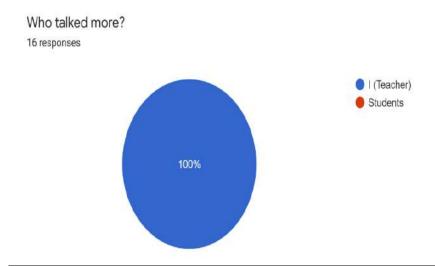

sing of technology, some even informed that students didn't carry books, some even said that conducting examination online is a challenge for them.

The main focus of the questionnaire was to find out the

major challenges these teachers face when they have to adapt the online teaching. The syllabus and the textbooks remained the same but the mode of teaching them totally changed. The questionnaire tried to find out the teachers' experience of teaching the syllabus meant for classroom teaching not meant for online teaching.

In Online teaching, do you think the syllabus finished fast? 17 responses



More than 60 % teachers confirmed that the Syllabus finished fast in this online mode and 100 % teachers confirmed

that they talked in the class; students did not speak in the class at all.



60% felt that it wasn't difficult to teach but they mentioned that the students don't have the hard copies of the books so the copies of the stories were shared on the screen and then readout by the teacher. 50% agreed that these textbooks were not meant for online teaching. When asked "How did you teach these texts in the online mode?" most of the teachers informed that "they read out the story loudly after sharing the screen," "I shared the pdf of textbook during the lecture.", one of the teachers' respond sounds very frustrating "Tried to explain somehow."

## Findings of the research:

The data was analysed qualitatively and quantitatively. In the following discussions, the findings and implications and suggestions of the findings are discussed.

# Summary of the findings of the stud