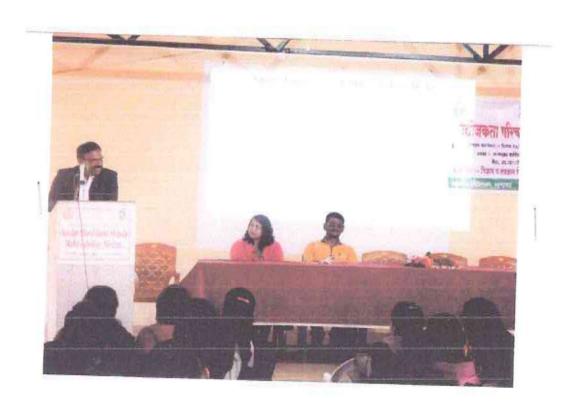

# Department of English Organized

# Two Day National Online Conference

on

"Place of Textbook in English Language Teaching in India: A Dependable Tool of Knowledge Transfer"

# Place of Textbook in English Language Teaching in India: A Dependable Tool of Knowledge Transfer

is organised by

Jaywant Pratishthan Humgaon sanchalit

#### AMDAR SHASHIKANT SHINDE MAHAVIDYALAY, MEDHA

Tal- Jawali, Dist- Satara 415012 Maharashtra - India

**Department of English** 

In Collaboration with

SATARA CHAPTER

ENGLISH LANGUAGE TEACHERS' ASSOCIATION OF INDIA (ELT@I)

(2nd and 3rd August, 2021)

Platform: Zoom & Google Meet

Textbooks have been the mainstay of language teaching and other subjects across curriculums at various levels not only in India but the world over. However, the teacher tends to use the textbook inadequately or depends on it far too much in his/her anxiety to achieve greater results. To provide optimal use of the textbook, a teacher (at any level) needs to be trained. A good training programme should help the learner to wean away from the habit of popular notes and guides available in the market and reduce the anxiety of the teacher about the need to 'complete the syllabus.'