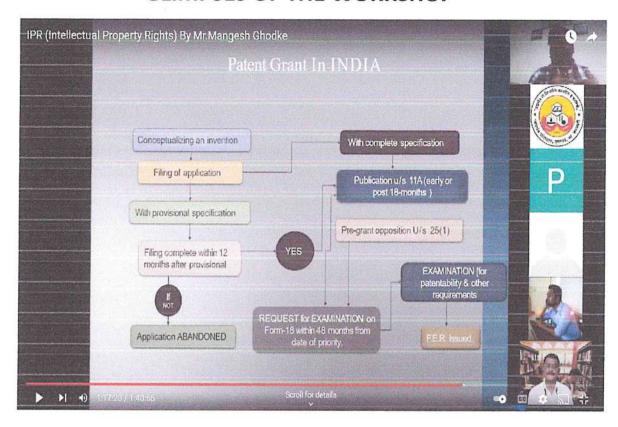

form was created for registration. The link for the registration was:

Registration Link:

https://docs.google.com/forms/d/e/1FAIpQLScKQuxNMHT15qKvF\_V6xjAFINgyOCkszVjvmcJ WO9pCV72mxg/viewform?usp=sf\_link

E-certificates have been distributed online only after submitting the feedback form. The link for the feedback form was:

https://docs.google.com/forms/d/e/1FAlpQLScKQuxN-MHIT5qKvF\_V6xjAFINgyOCkszVjvmcJWO9pCV72mxg/viewform?usp=sf\_link

The whole recording of the workshop is recorded and it has been upload to the college YOUTUBE channel. The link to get access to the video is (225) IPR (Intellectual Property Rights) By Mr.Mangesh Ghodke - YouTube.



Mr. Mangesh Ghodke delivering his lecture



Dr. P R Ghatage's presidential remarks on the workshop

#### **GLIMPSES OF THE WORKSHOP**







News paper cutting of Sakal dated 17th July, 2021

Jaywant Pratishan Humgaon Sanchalit,

#### Amdar Shashikant Shinde Mahavidvalaya, Medha

(Affiliated to Shivaji University, Kolhapur)

#### Staff Academy & IOAC

jointly organize

One Day Virtual Workshop

on

IPR (Intellectual Property Rights)

#### **Program Schedule**

Friday, 16th July, 2021

Time: 11.00 am

Platform: Zoom

Introduction and Welcome:

Dr. Sarangpani R. Shinde

coordinator, Staff Academy,

Assistant Prof., Dept. of English,

A.S.S.Mahavidyalaya, Medha

Resource Person:

Mr. Mangesh Ghodke,

Librarian,

N G Acharya & D K Marathe College of Arts Science &

Commerce, Chembur, Mumbai.

President:

Dr. Pramod R. Ghatage,

Pricnipal, A.S.S. Mahavidyalaya, Medha

Introduction of Resource Person: Mr. Sunil Gaikwad

Co-cord