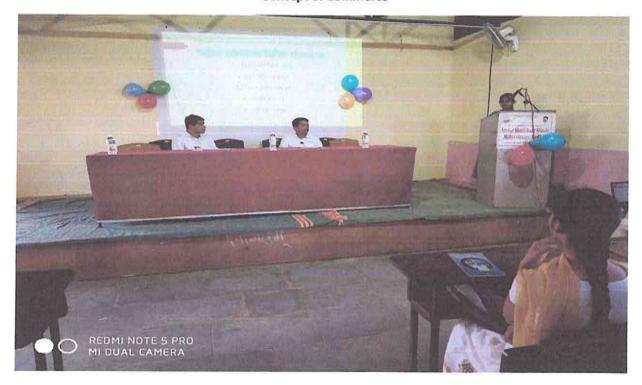

# Department of English Organized

# Two Day National Online Conference

on

"Place of Textbook in English Language Teaching in India: A Dependable Tool of Knowledge Transfer"

# Place of Textbook in English Language Teaching in India: A Dependable Tool of Knowledge Transfer

is organised by

Jaywant Pratishthan Humgaon sanchalit

#### AMDAR SHASHIKANT SHINDE MAHAVIDYALAY, MEDHA

Tal- Jawali, Dist- Satara 415012 Maharashtra - India

**Department of English** 

In Collaboration with

SATARA CHAPTER

ENGLISH LANGUAGE TEACHERS' ASSOCIATION OF INDIA (ELT@I)