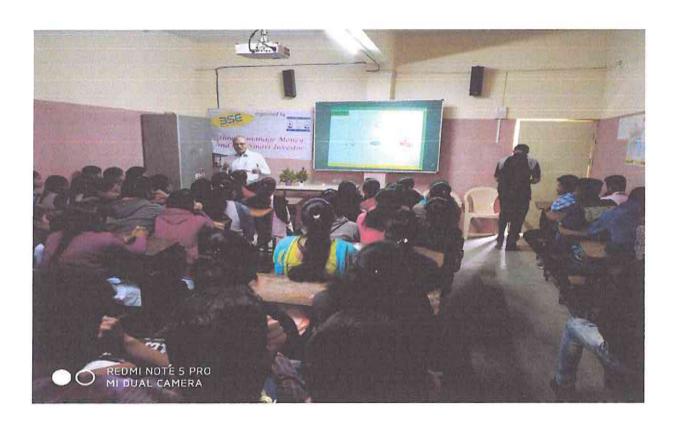

vestor. Mr. Dhurpad Gaikwad delivered lecture on Consumer Guidance. He explained various consumer rights & consumer protection act 1986 in short. He also described the procedure to file complaint in consumer court. At the end of workshop Mr. Dhurpad Gaikwad shows experiments of testing Milk taken by various dairies & displayed the results about purity & fat of the Milk.

Total 152 students of Arts, Commerce & Science were participated in this workshop. Vice Prin. Dr. P. R. Ghatage was the chairperson for this program. Prof. Desai A.A. introduced the theme of workshop and Prof. Gejage S. N. expressed vote of thanks.

Department of Commerce Amdar Shashikant Shinde Mahavidyalay Medha, Tal. Jaoli, Dist. Satara

One day workshop on "Consumer Guidance & Financial Literacy" - 5th February, 2019







उद्यमेन हि सिध्यति: कार्याणि मनोरथै:

Jaywant Pratisthan Humgaon Sanchalit,

Amdar Shashikant Shinde Mahavidyalay, Medha

Tal- Jawali, Dist- Satara

President: Hon. M.L.A. Shashikant J. Shinde

Principal: Dr. M.B. Waghmode

(M.A., M.Phil., Ph.D., G.D.C. & A)

Email: accmedha@yahoo.com,

Web: www.assmmedha.edu.in

Date: 5/2/2019

016

NAAC 'B'' Grade

Ref. No.: 1402/2

Office: 02378-285645

To,

Consumer Guidance Society of India, Block J, Azad Maidan,

Mahapalika Road,

Mumbai-400001

BILL

To Charges for Room Rent & other Facilities for holding Program on " How to

Manage Money and be a Smart Investor" in

Venue: Amdar Shashikant Shinde Mahavidyalaya, Medha.

Session 1st:

Class: B.com. III & B.A. III

Dated: 05/02/2019 & Time: from 9 am to 10.30 am

Session 2<sup>nd</sup>:

Class: