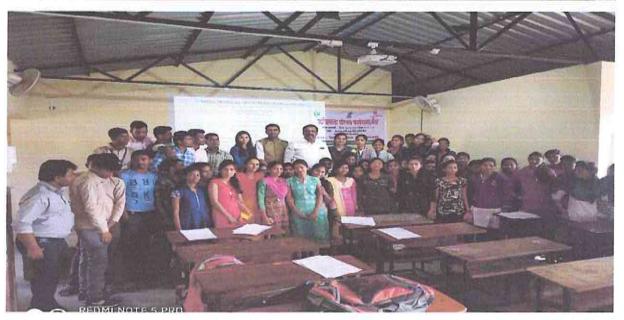

# Department of Economics Organized National Webinar On "Impacts of Covid - 19 on Rural Economy"

# National Webinar on "Impact of COVID-19 on Rural Economy"

दिनांक २५ जून २०२० रोजी अर्थशात्र विभाग व शिवाजी शिवाजी युनिव्हर्सिटी इकॉनॉमिक असोसिएशन, कोल्हापूर (सुयेक ) यांच्या संयुक्त विद्यमाने Impact of COVID – 19 on Rural Economy या विषयावर राष्ट्रीय वेबिणार आयोजित केले होते.

या वेबिणार मध्ये कोरोनाचा ग्रामीण अर्थ व्यवस्थेवरील परिणाम या विषयावर डॉ. काशिनाथ तनंगे यांनी साधन व्यक्ती म्हणून मार्गदर्शन केले तसेच कोरोनाचा कृषी क्षेत्रावरील परिणाम या विषयावर प्रा. सुभाष दगडे यांनी साधन व्यक्ती म्हणून मार्गदर्शन केले. या वेबिणार मध्ये देशभरातून २५० प्राध्यापक, संशोधक आणि विद्यार्थी सहभागी झाले होते.