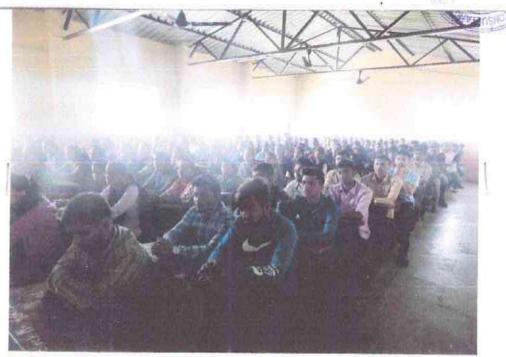

# Department of English Organized

# Two Day National Online Conference

on

"Place of Textbook in English Language Teaching in India: A Dependable Tool of Knowledge Transfer"

# Place of Textbook in English Language Teaching in India: A Dependable Tool of Knowledge Transfer

is organised by

Jaywant Pratishthan Humgaon sanchalit