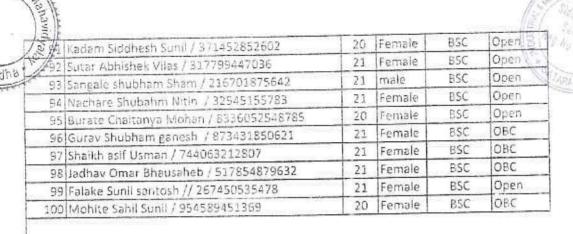

| ivyesh sanjay 552166316879         | 20  |        | BSC | Open           |



Project Co-Ordinator SVS's IMCON SWIDARA IMCON SATARA



ANNEXUTURE - II PROGRAMME SCHEDULE

| Cate and Day | Session       | Subject /Topic                                                                                                                         | Faculty                                                                                                                                                                   |
|--------------|---------------|----------------------------------------------------------------------------------------------------------------------------------------|---------------------------------------------------------------------------------------------------------------------------------------------------------------------------|
| race and Day | 2