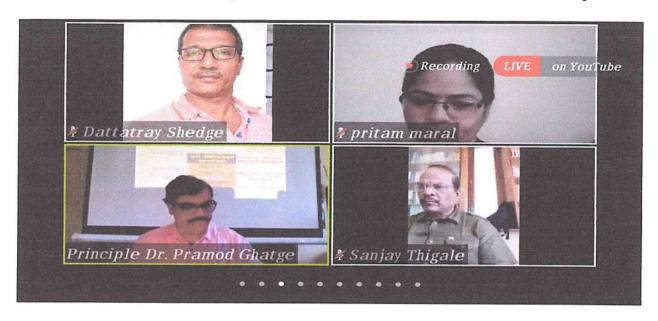

#### Dr. Pramod R. Ghatage

I/C Principal, Amdar Shashikant Shinde Mahavidyalaya, Medha.

O Convener o

o Co-ordinator o

Dr.Sanjay Dhonde

Dr.Sujit Kasabe

9623459537

9518925734