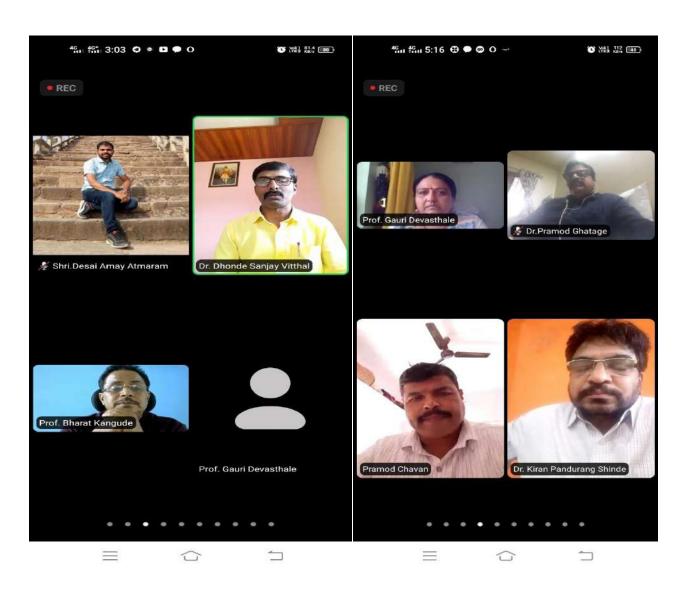

#### Dr. Pramod R. Ghatage

I/C Principal, Amdar Shashikant Shinde Mahavidyalaya, Medha.

O Convener o

o Co-ordinator o

Dr.Sanjay Dhonde

Dr.Sujit Kasabe

9623459537

9518925734