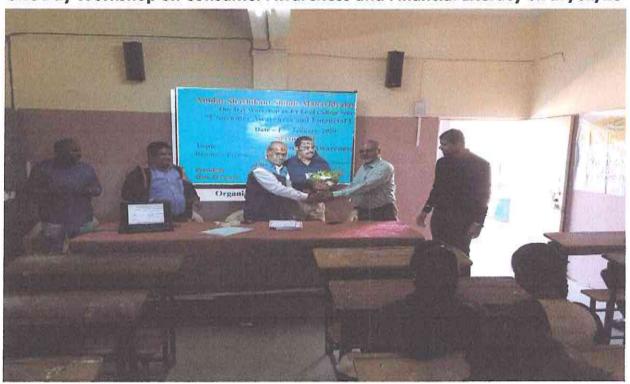

# Department of Economics Organized National Webinar On "Impacts of Covid - 19 on Rural Economy"

# National Webinar on "Impact of COVID-19 on Rural Economy"

दिनांक २५ जून २०२० रोजी अर्थशात्र विभाग व शिवाजी शिवाजी युनिव्हर्सिटी इकॉनॉमिक असोसिएशन, कोल्हापूर (सुयेक ) यांच्या संयुक्त विद्यमाने Impact of COVID – 19 on Rural Economy या विषयावर राष्ट्रीय वेबिणार आयोजित केले होते.

या वेबिणार मध्ये कोरोनाचा ग्रामीण अर्थ व्यवस्थेवरील परिणाम या विषयावर डॉ. काशिनाथ तनंगे यांनी साधन व्यक्ती म्हणून मार्गदर्शन केले तसेच कोरोनाचा कृषी क्षेत्रावरील परिणाम या विषयावर प्रा. सुभाष दगडे यांनी साधन व्यक्ती म्हणून मार्गदर्शन केले. या वेबिणार मध्ये देशभरातून २५० प्राध्यापक, संशोधक आणि विद्यार्थी सहभागी झाले होते.