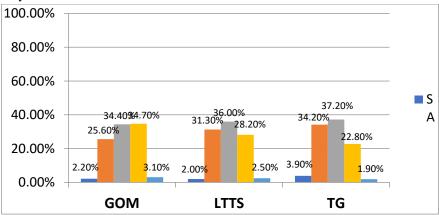

ale, Macbeth, etc. Short stories like The Gift of the Magi, the Grasshopper, Carterville Ghost, etc were also mentioned. A majority (92.3%) of the students have mentioned that they enjoy the literature section of Communicative **Education and Society** 

Special Issue

English paper while only 0.8% disagrees.

87.5% of the students feel that literature use in Communicative English helps in the overall improvement of their English. 93.1% of the students

feel that the English skills they learnt in the literature classes of Communicative English will help them even after their college days.



Fig 1: Graphical representation of the percentage of learners who find the stories interesting



Fig 2: Graphical representation of the percentage of learners who find the stories easy to understand



Fig 3: Graphical representation of the percentage of learners who feel that the stories have unfamiliar words that make reading difficult



Fig 4: Graphical representation of the percentage of learners who feel that the stories have complex sentence structures that make reading difficult



Fig 5: Graphical representation of the percentage of learners who wants to study novels, poems and drama



Fig 6: Graphical representation of the percentage of learners who feel that they have improved their skills

### **Conclusions:**

It can be concluded that a majority of the students enjoy reading popular fiction as shown by their responses. A majority of the students have mentioned that they enjoy the literature section English Communicative of while only 0.8% paper disagrees. The shorter stor