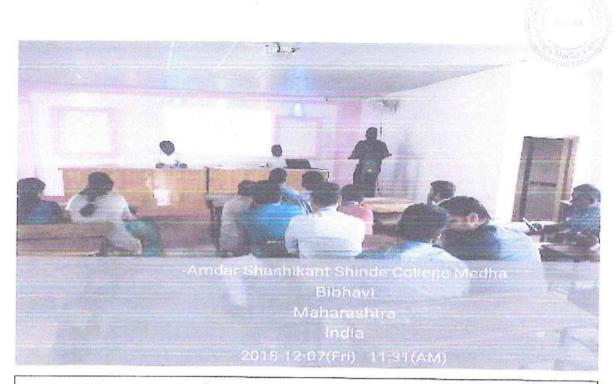

# Department of Economics Organized National Webinar On "Impacts of Covid - 19 on Rural Economy"

# National Webinar on "Impact of COVID-19 on Rural Economy"

दिनांक २५ जून २०२० रोजी अर्थशात्र विभाग व शिवाजी शिवाजी युनिव्हर्सिटी इकॉनॉमिक असोसिएशन, कोल्हापूर (सुयेक ) यांच्या संयुक्त विद्यमाने Impact of COVID – 19 on Rural Economy या विषयावर राष्ट्रीय वेबिणार आयोजित केले होते.

या वेबिणार मध्ये कोरोनाचा ग्रामीण अर्थ व्यवस्थेवरील परिणाम या विषयावर डॉ. काशिनाथ तनंगे यांनी साधन व्यक्ती म्हणून मार्गदर्शन केले तसेच कोरोनाचा कृषी क्षेत्रावरील परिणाम या विषयावर प्रा. सुभाष दगडे यांनी साधन व्यक्ती म्हणून मार्गदर्शन केले. या वेबिणार मध्ये देशभरातून २५० प्राध्यापक, संशोधक आणि विद्यार्थी सहभागी झाले होते.