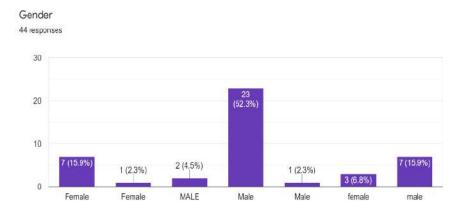

nt back. were formulating interview

questions, I made sure that the questions were clear, precise, and motivating (Denzin, 1989).

## **Data collection:**

A questionnaire based on Likert scale has been administered to I. B. Tech students to find out the perceptions of the students, the options varied from strongly

agree to strongly disagree, and the data was analysed based on Likert scale. In this survey 44 students were selected from Computer science branch; all the 44 participants have answered the questionnaire.

# **Findings and Discussion:**



The above table illustrate that all the participants who have participated belongs to age group of 18 to 20 and out of them 16 students who are around 18 years of age and 21 students are 19 years age and around 7 students are 20 years age.



The above table illustrate that out of 44 B.Tech Ist year students participated and out of

them 11 are girls and 33 boys have participated in the research survey.



For the question do students use you tube most of the respondents responded that they use you tube video's, however around 6 respondents were neutral and one student was against using it.

Do you think youtube is very useful for learning language 44 responses



When the respondents were asked whether they think YouTube is very useful for

learning language maximum students responded that you tube is very much useful in learning

Do you think you tube as supplementary material for learning language intresting 44 responses



When the students were questioned whether you tube as a supplementary material for learning language