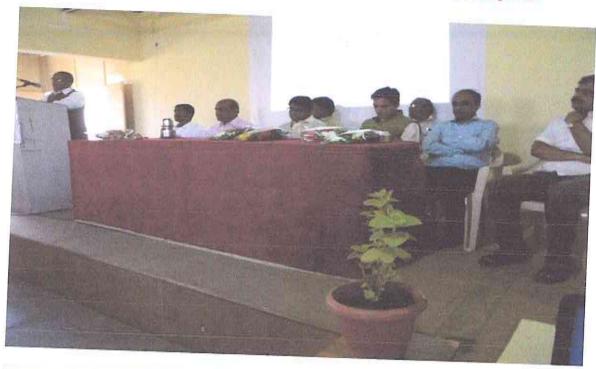

# Department of Economics Organized National Webinar On "Impacts of Covid - 19 on Rural Economy"

# National Webinar on "Impact of COVID-19 on Rural Economy"

दिनांक २५ जून २०२० रोजी अर्थशात्र विभाग व शिवाजी शिवाजी युनिव्हर्सिटी इकॉनॉमिक असोसिएशन, कोल्हापूर (सुयेक ) यांच्या संयुक्त विद्यमाने Impact of COVID – 19 on Rural Economy या विषयावर राष्ट्रीय वेबिणार आयोजित केले होते.

या वेबिणार मध्ये कोरोनाचा ग्रामीण अर्थ व्यवस्थेवरील परिणाम या विषयावर डॉ. काशिनाथ तनंगे यांनी साधन व्यक्ती म्हणून मार्गदर्शन केले तसेच कोरोनाचा कृषी क्षेत्रावरील परिणाम या विषयावर प्रा. सुभाष दगडे यांनी साधन व्यक्ती म्हणून मार्गदर्शन केले. या वेबिणार मध्ये देशभरातून २५० प्राध्यापक, संशोधक आणि विद्यार्थी सहभागी झाले होते.