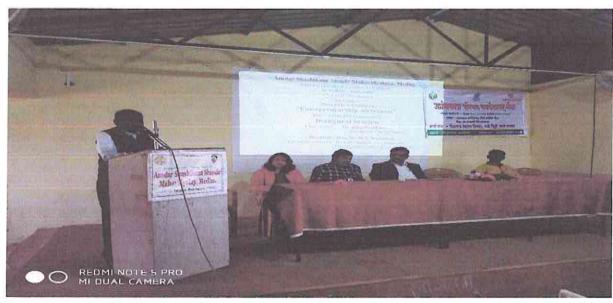

# Department of English Organized

# Two Day National Online Conference

on

"Place of Textbook in English Language Teaching in India: A Dependable Tool of Knowledge Transfer"

# Place of Textbook in English Language Teaching in India: A Dependable Tool of Knowledge Transfer

is organised by

Jaywant Pratishthan Humgaon sanchalit

#### AMDAR SHASHIKANT SHINDE MAHAVIDYALAY, MEDHA

Tal- Jawali, Dist- Satara 415012 Maharashtra - India

**Department of English** 

In Collaboration with

SATARA CHAPTER

ENGLISH LANGUAGE TEACHERS' ASSOCIATION OF INDIA (ELT@I)