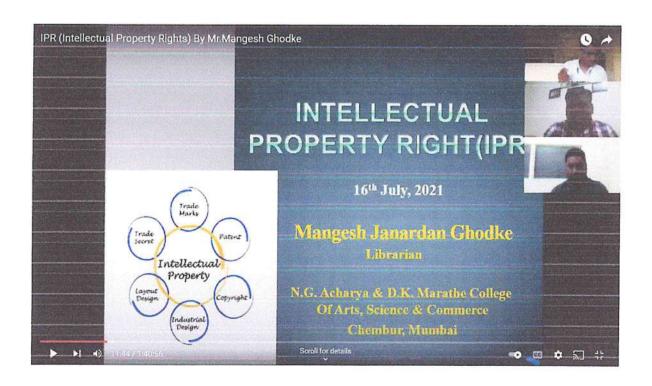

Qualitative analysis is defined as "a type of research that aims to find out people's attitudes or opinions about something, where the results cannot be shown in numbers" (Longman Business English Dictionary, 2000, p. 411). This method is used to investigate the reasons of decision making while the data which is obtained describe certain types of information (Perez Sanchez, 2011, p. 27).

Perez-Sanchez, I. (2011). The importance of culture when learning the English language through the Upstream Intermediate textbook. Licenciatura en Lengua Inglesa, Language Department, Universidad Veracruzana, Veracruz, Mexico.