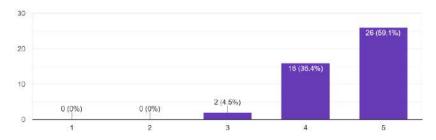

are around 18 years of age and 21 students are 19 years age and around 7 students are 20 years age.



The above table illustrate that out of 44 B.Tech Ist year students participated and out of

them 11 are girls and 33 boys have participated in the research survey.



For the question do students use you tube most of the respondents responded that they use you tube video's, however around 6 respondents were neutral and one student was against using it.

Do you think youtube is very useful for learning language 44 responses



When the respondents were asked whether they think YouTube is very useful for

learning language maximum students responded that you tube is very much useful in learning

Do you think you tube as supplementary material for learning language intresting 44 responses



When the students were questioned whether you tube as a supplementary material for learning language interesting, out of 44 students almost 42

students responded that you tube material which is used as supplementary material is very useful. Do you think you tube gives relevant information 44 responses



When the students were asked whether you tube give relevant information to students for learning material related to language out of 44 students 42 students responded that yes YouTube give relevant information.

Do you think you tube lessons are beneficial in this pandemic <sup>44</sup> responses



The above table illustrates that beneficial in this pandemic you tube lessons are very situation.

Do you think you tube gives lessons are effective 44 responses



The table illustrate that