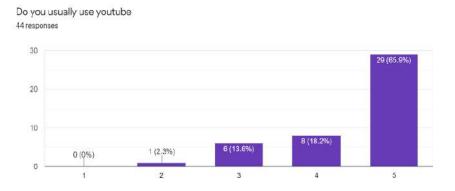

naire based on Likert scale has been administered to I. B. Tech students to find out the perceptions of the students, the options varied from strongly

agree to strongly disagree, and the data was analysed based on Likert scale. In this survey 44 students were selected from Computer science branch; all the 44 participants have answered the questionnaire.

# **Findings and Discussion:**



The above table illustrate that all the participants who have participated belongs to age group of 18 to 20 and out of them 16 students who are around 18 years of age and 21 students are 19 years age and around 7 students are 20 years age.



The above table illustrate that out of 44 B.Tech Ist year students participated and out of

them 11 are girls and 33 boys have participated in the research survey.



For the question do students use you tube most of the respondents responded that they use you tube video's, however around 6 respondents were neutral and one student was against using it.

Do you think youtube is very useful for learning language 44 responses



When the respondents were asked whether they think YouTube is very useful for

learning language maximum students responded that you tube is very much useful in learning

Do you think you tube as supplementary material for learning language intresting 44 responses



When the students were questioned whether you tube as a supplementary material for learning language interesting, out of 44 students almost 42

students responded that you tube material which is used as supplementary material is very useful. Do you think you tube giv