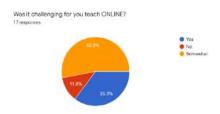

aching online as far as technology and of syllabus finishing are also concerned: it included questions on how did they deal with the textbooks while teaching online; and also which different online tools are used by the teachers.

For this paper, the data is collected from 17 teachers of Undergraduate colleges of SNDT Women's University from Mumbai, Pune and other places.

The questionnaire was prepared using Google form and shared with all the teachers. The responses were downloaded for analysis.

# **Data Analysis:**

The data collected from the questionnaires is analysed.

# **Analysis of Questionnaire:**

When the teachers were asked "Was it challenging for you teach Online?" almost 66 % teachers responded positively to the question. Teaching online was challenging for every teacher.



57% teachers have not taken any training in teaching online, however, those who had undergone some training use you tubes, Google classroom, Jamboard etc. to make their classes effective.

When asked "What kind of Challenges do they face?" Some of challenges chose from the options given where there is unequal access of internet for all students, and security issues, un optimized software for mobile devices, students do not pay attention, there are less number

of students in the class, and difficulty in keeping the attendance of the students, difficulty in using of technology, some even informed that students didn't carry books, some even said that conducting examination online is a challenge for them.

The main focus of the questionnaire was to find out the

major challenges these teach