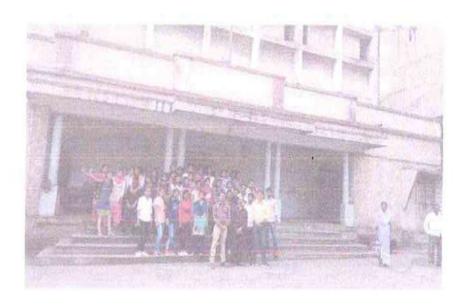

# Department of Economics Organized National Webinar On "Impacts of Covid - 19 on Rural Economy"

# National Webinar on "Impact of COVID-19 on Rural Economy"

दिनांक २५ जून २०२० रोजी अर्थशात्र विभाग व शिवाजी शिवाजी युनिव्हर्सिटी इकॉनॉमिक असोसिएशन, कोल्हापूर (सुयेक ) यांच्या संयुक्त विद्यमाने Impact of COVID – 19 on Rural Economy या विषयावर राष्ट्रीय वेबिणार आयोजित केले होते.

या वेबिणार मध्ये कोरोनाचा ग्रामीण अर्थ व्यवस्थेवरील परिणाम या विषयावर डॉ. काशिनाथ तनंगे यांनी साधन व्यक्ती म्हणून मार्गदर्शन केले तसेच कोरोनाचा कृषी क्षेत्रावरील परिणाम या विषयावर प्रा. सुभाष दगडे यांनी साधन व्यक्ती म्हणून मार्गदर्शन केले. या वेबिणार मध्ये देशभरातून २५० प्राध्यापक, संशोधक आणि विद्यार्थी सहभागी झाले होते.