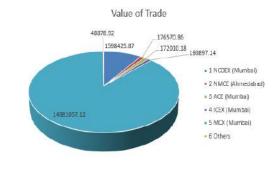

25  | 10 |
|    | (Mumbai | .87      | %  |
|    | )       |          |    |
| 2  | NMCE    | 176570.  | 1% |
|    | (Ahmada | 86       |    |
|    | bad)    |          |    |
| 3  | ACE     | 172010.  | 1% |
|    | (Mumbai | 18       |    |
|    | )       |          |    |

| 4 | ICEX    | 169897. | 1%   |
|---|---------|---------|------|
|   | (Mumbai | 14      |      |
|   | )       |         |      |
| 5 | MCX     | 1488105 | 87   |
|   | (Mumbai | 7.12    | %    |
|   | )       |         |      |
| 6 | Others  | 48878.9 | 0.01 |
|   |         | 2       | %    |

### Source: MCX

From the above table we can see that MCX Mumbai has highest share of trade it is 87% second market who have second highest market share is NCDEX. Value of MCX market is 148,81,05,712.

### 1.1 Value of Trade



Source: Own source

Source: Forward Market Commission, Ministry of Consumer Affairs, Forward & Public

Special Issue

Distribution, Department of Consumer Affairs, Annual Report 2012-13.

Table 1.2 Value of Trade in Commodities in India (2010-2013) (Rupees Lakh Crores)

| Comm    | 201  | 201  | 2012- |
|---------|------|------|-------|
| odity   | 0-   | 1-   | 13    |
| Groups  | 11   | 12   |       |
| Bullion | 81.8 | 630. | 111.2 |
| &       | 2    | 79   | 273   |
| Other   |      |      |       |
| Metals  |      |      |       |
| Agricul | 14.5 | 21.9 | 21.55 |
| ture    | 6    | 6    | 7     |
| Energy  | 23.1 | 28.5 | 37.68 |
|         | 1    | 1    | 409   |
| Other   | 0    | 0    | 70.46 |
|         |      |      | 84    |
| Total   | 119. | 181. | 70.46 |
|         | 49