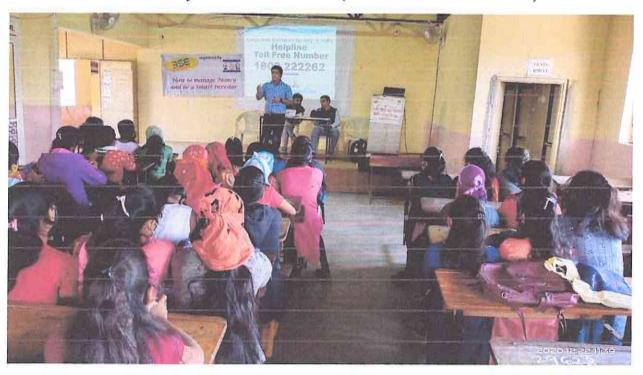

nable terms and conditions; and fair value, good quality and safety. He also explained the procedure to file complaint in consumer court. He has given helpline number of Consumer Guidance Society of India to the participants and assured them that the society will help them in any consumer rights related issues.

Total 152 students of Arts, Science and commerce were participated in this workshop. Prin. Dr. P.R. Ghatage was the chairperson for this programme. Prof. Desai A.A. introduced the theme of workshop and Dr. Dhonde S. V. expressed vote of thanks.

Department of Commerce
Amdar Shashikant Shinde Mahavidyalat
Medha, Tal. Jaoli, Dist. Satara

# One day workshop on "Consumer Guidance & Financial Literacy" Date - 22/12/2020



Guidance by Mr. Prafulla Pawar. (Certified Financial Planner)



Guidance by Mr. Manoj Pawar. (Assistant Manager, CGSI)

# One day workshop on "Consumer Guidance & Financial Literacy" Date - 22/12/2020



Guidance by Mr. Prafulla Pawar. (Certified Financial Planner)



Guidance by Mr. Manoj Pawar. (Assistant Manager, CGSI)

Venue: Amdar Gleskikast Shindo Lizhavioyday Madha, Tal. Jaoli, Dist.Salara

Class:

Ecom III

22/12/2020 Date:

Time: 10.30 am to 12.pm

| S. N.      | Name                      | Telephone                             | Email