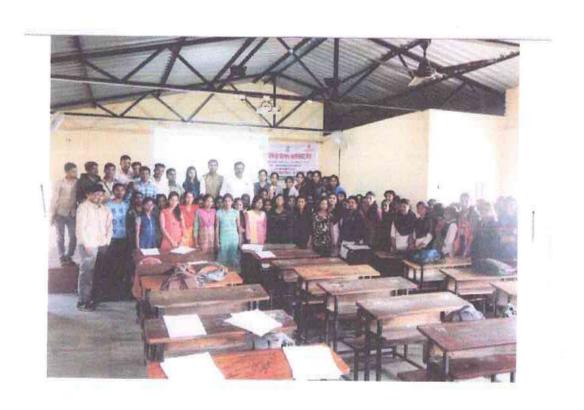

# Department of English Organized

# Two Day National Online Conference

on

"Place of Textbook in English Language Teaching in India: A Dependable Tool of Knowledge Transfer"

# Place of Textbook in English Language Teaching in India: A Dependable Tool of Knowledge Transfer

is organised by

Jaywant Pratishthan Humgaon sanchalit