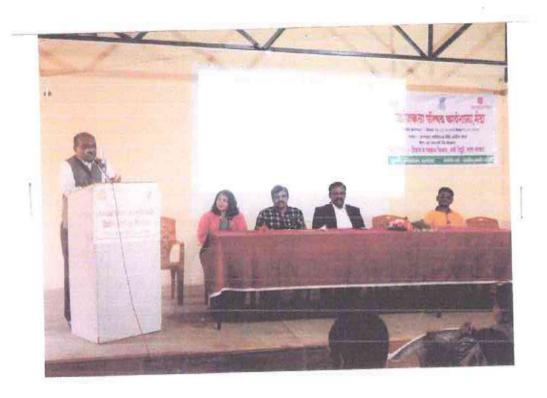

# Department of English Organized

# Two Day National Online Conference

on

"Place of Textbook in English Language Teaching in India: A Dependable Tool of Knowledge Transfer"

# Place of Textbook in English Language Teaching in India: A Dependable Tool of Knowledge Transfer

is organised by

Jaywant Pratishthan Humgaon sanchalit

#### AMDAR SHASHIKANT SHINDE MAHAVIDYALAY, MEDHA

Tal- Jawali, Dist- Satara 415012 Maharashtra - India

**Department of English** 

In Collaboration with

SATARA CHAPTER

ENGLISH LANGUAGE TEACHERS' ASSOCIATION OF INDIA (ELT@I)

(2nd and 3rd August, 2021)

Platform: Zoom & Google Meet

Textbooks have been the mainstay of language teaching and other subjects across curriculums at various levels not only in India but the world over. However, the teacher tends to use the textbook inadequately or depends on it far too much in his/her anxiety to achieve greater results. To provide optimal use of the textbook, a teacher (at any level) needs to be trained. A good training programme should help the learner to wean away from the habit of popular notes and guides available in the market and reduce the anxiety of the teacher about the need to 'complete the syllabus.'