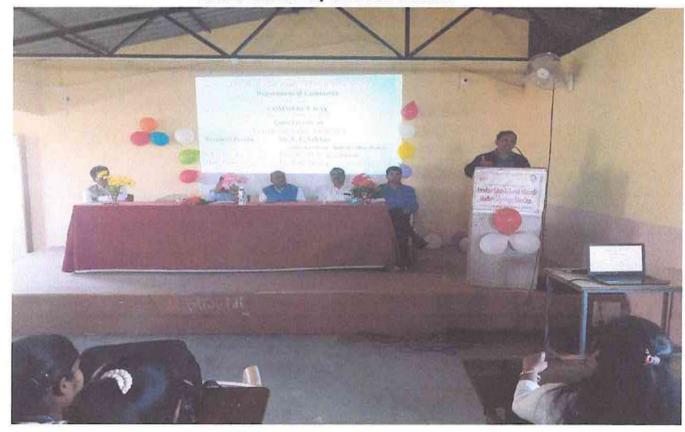

# Department of Economics Organized National Webinar On "Impacts of Covid - 19 on Rural Economy"

# National Webinar on "Impact of COVID-19 on Rural Economy"

दिनांक २५ जून २०२० रोजी अर्थशात्र विभाग व शिवाजी शिवाजी युनिव्हर्सिटी इकॉनॉमिक असोसिएशन, कोल्हापूर (सुयेक ) यांच्या संयुक्त विद्यमाने Impact of COVID – 19 on Rural Economy या विषयावर राष्ट्रीय वेबिणार आयोजित केले होते.

या वेबिणार मध्ये कोरोनाचा ग्रामीण अर्थ व्यवस्थेवरील परिणाम या विषयावर डॉ. काशिनाथ तनंगे यांनी साधन व्यक्ती म्हणून मार्गदर्शन केले तसेच कोरोनाचा कृषी क्षेत्रावरील परिणाम या विषयावर प्रा. सुभाष दगडे यांनी साधन व्यक्ती म्हणून मार्गदर्शन केले. या वेबिणार मध्ये देशभरातून २५० प्राध्यापक, संशोधक आणि विद्यार्थी सहभागी झाले होते.