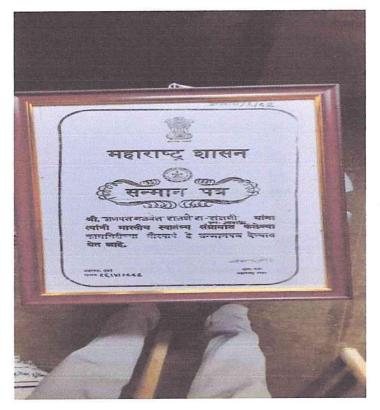

्वातंत्र्य संग्रामात केलेल्या कामगिरीच्या गौरवार्थ महाराष्ट्र शासनाकडून त्यांनी सन्मान पत्र देण्यात आले आहे. वयाच्या ९० व्या वर्षी १ मे १९९३ साली वृद्धपकाळाने त्यांचे यांचे निधन झाले.

 संदर्भसूची
 १.पुस्तकाचे नाव :- क्रांतिसिंह नाना पाटील (प्रतिसरकार चा रोमांचकारी इतिहास) :- ब. ग. पवार पान नं :- ३,४,५,६,७५,७६,८१,१०४,१०५,११३,१३१ २.मुलाखत- नाव : शामराव गणपतराव रांजणे.(मुलगा),वार : सोमवार,दिनांक : ८ मे २०२२,वेळ : दुपारी १२ वाजून १८ मिनिटे.

# संशोधक विद्यार्थी

- १. भिलारे महेश राजेंद्र बी.ए.भाग तीन
- २. कु.बिरामणे भाग्यश्री पांडुरंग बी.ए.भाग तीन
- ३. चव्हाण अक्षय नारायण बी.ए.भाग तीन

मार्गदर्शक

डॉ.संजय भोसले

विभाग प्रमुख

प्रा.शंकर गेजगे

प्राचार्य

डॉ.प्रमोद घाट्रो

Principal

Amdar Shashikant Shinde Mahavidyalay Medha, Tal. Jaoli, Dist. Satara

स्वातंत्र्य सैनिक गणपतराव बळवंत रांजणे







## Jaywant Pratishthan Humgaon, Sanchalit Amdar Shashikant Shinde Mahavidyalay, Medha Department of Physics

## List of Research Projects of B.Sc. III

2021-22

Students of B.Sc. III have completed following project under research sensitization scheme for college students, Shivaji University Kolhapur. They were guided by the faculty of department mentioned against them.

| Sr.<br>No. | Name of the student           | Roll No. | Title of the Project                                                            | Name of the Guide |
|------------|-------------------------------|----------|---------------------------------------------------------------------------------|-------------------|
|            | Miss. Kharat Shehal Anil      | 58       | Synthesis of Metal Oxide- Carbonaceous mater