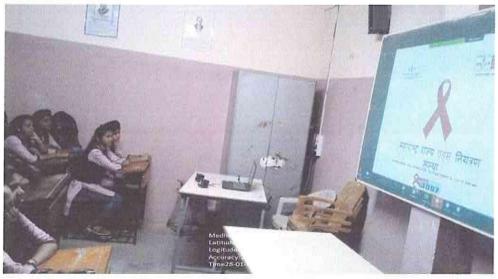

ा सेवा योजना ांत शिंदे महाविद्यालय. आमदा मेट. ... जावली, जि. सातास







दि. ०८/०९/२०२०

## सूचना

महाविद्यालयातील सर्व विद्यार्थी- विद्यार्थीनीना कळविण्यात याते की,राष्ट्रीय सेवा योजना व रेड रिबन क्लब ग्रामीण रुग्णालय,मेढा यांच्या संयुक्त विद्यमाने महाराष्ट्र शासन आयोजित ऑनलाइन एड्स जनजागृती व्याख्यान मालिका दि.१३,१७,२८ जानेवारी २०२० या विविध तारखेस सकाळी ११.०० वा. आयोजित केली आहे. तरी सर्व विद्यार्थ्यांनी व्याख्यान मालिकेस उपस्थित रहावे.

कार्यकृप अधिकारी राष्ट्र शेवा योजना आमदार शक्तिक जिंदे महाविद्यालय, मेढा ता. जावली, जि. सातारा

Amdar Shashikant Shinde Mahavidyalay Medha, Tal. Jaoli, Dist.Salara











10

Amdar Shashikant Shinde Mahavidyalay Medha, Tal. Jaoli, Dist.Satara



कार्यक्रम अधिकारी राष्ट्रीय सेवा योजना आमरार शशिकांत शिंदे महाविद्यालय. देठा रत. जायली, जि. सातारा







### जयवंत प्रतिष्ठान हुमगाव,संचालित आमदार शशिकांत शिंदे महाविद्यालय,मेढा

ता.जावली,जी.सातारा

#### **Department of NSS**

Name of The Activity - कोरोना-१९ सुरक्षिततेबाबत स्वयंसेवकानी आपापल्या गावात मास्क वाटप केले.

Organizing Unit – Department of NSS Number of Students Participated – 09 Mode of Conduct: Online

#### Report

आमदार शशिकांत शिंदे महाविद्यालय,मेढा या महाविद्यालयातील राष्ट्रीय सेवा योजना विभागातील स्वयंसेवकांनी कोविड-१९ जनजागृती व कोविड सुरक्षिततेविषयी आपआपल्या गावात मास्क वाटप करून जनजागृती केली.कोरोना १९ पासून बचाव करण्यासाठी व कोरोनाचा प्रसार रोखण्यासाठी लोकांना जागृत करण्यात आले.बाहेर पडताना मास्क चा वापर करावा व इतरांनाही मास्क वापरण्यास प्रवृत्त करावे असा संदेश देण्यात आला. हा उपक्रम दि.२३/०४/२०२० पासून सुरु झाला होता.यामध्ये एकूण ०९ स्वयंसेवक सहबागी झाले होते. कार्यक्