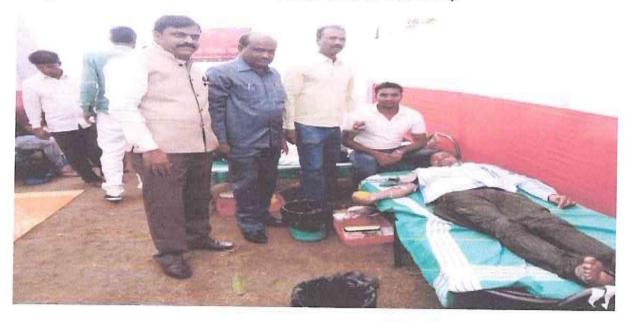

# Blood Donation camp

Collaboration With Nehru Yuva mandal Karanje our college organized Blood Donation Camp on occasion of Ganesh jayanti on 30<sup>th</sup> Jan. 2018 at karanje village.43 youth donated blood in the camp.Prin.Dr.M.B. Waghmodeand Prof.Dr P.R.Ghatage visited the camp

### रक्तदान शिबीर

शुक्रवार दि. १९ ऑक्टोबर २०१८ रोजी आमदार शशिकांत शिंदे यांचे वाढदिवसानिमित्त रक्तदान शिबीर आयोजित करण्यात आले होते.या रक्तदान शिबिरावेळी जयवंत प्रतिष्ठान हुमगाव संस्थेचे विश्वस्त श्री.अशोकराव नवले उपस्थित होते.त्यांनी रक्तदान हे श्रेष्ठ दान आहे. सामाजिक जबाबदारी म्हणून प्रत्येकाने सामाजिक कार्यात सहभाग घेतला पाहिजे असे प्रतिपादन केले. रक्तदान शिबिरावेळी रक्तदात्यांची विद्यार्थ्यांची पाहणी करताना प्राचार्य डॉ.एम.बी.वाघमोडे,उपप्राचार्य डॉ.प्रमोद घाटगे या शिबिरास क्रांतीसिंह नाना पाटील जिल्हा रुग्णालय,सातारा येथील रक्तपेढीचे योगदान लाभले. या शिबिरात २० रक्तदात्यांनी स्वेच्छेने रक्तदान केले.