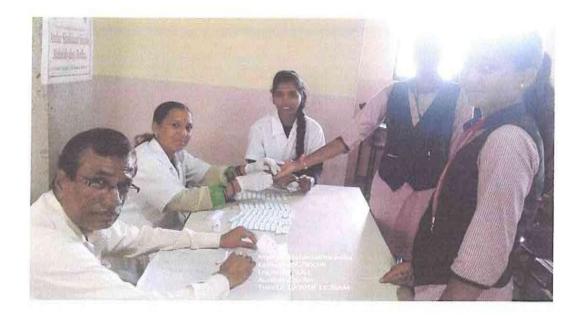

#### सूचना

महाविद्यालयातील सर्व विद्यार्थी- विद्यार्थीनींना कळविण्यात येते की, आपल्या महाविद्यालयातील राष्ट्रीय सेवा योजना विभागाच्या वतीनेआमदार शशिकांत शिंदेसाहेब यांच्या वाढदिवसानिमित्त शुक्रवार दि.१९ /१०/२०१८ रोजी सकाळी १०.०० वा.रक्तदान शिबीर आयोजित करण्यात आले.तरी सर्व विद्यार्थी-विद्यार्थीनींनी उपस्थित राहून रक्तदान शिबिरात सहभाग घेऊन रक्तदान करावे.

### रक्तदान शिबीर

शुक्रवार दि. १९ ऑक्टोबर २०१८ रोजी आमदार शशिकांत शिंदे यांचे वाढदिवसानिमित्त रक्तदान शिबीर आयोजित करण्यात आले होते.या रक्तदान शिबिरावेळी जयवंत प्रतिष्ठान हुमगाव संस्थेचे विश्वस्त श्री.अशोकराव नवले उपस्थित होते.त्यांनी रक्तदान हे श्रेष्ठ दान आहे. सामाजिक जबाबदारी म्हणून प्रत्येकाने सामाजिक कार्यात सहभाग घेतला पाहिजे असे प्रतिपादन केले. रक्तदान शिबिरावेळी रक्तदात्यांची विद्यार्थ्यांची पाहणी करताना प्राचार्य डॉ.एम.बी.वाघमोडे,उपप्राचार्य डॉ.प्रमोद घाटगे या शिबिरास क्रांतीसिंह नाना पाटील जिल्हा रुग्णालय,सातारा येथील रक्तपेढीचे योगदान लाभले. या शिबिरात २० रक्तदात्यांनी स्वेच्छेने रक्तदान केले.