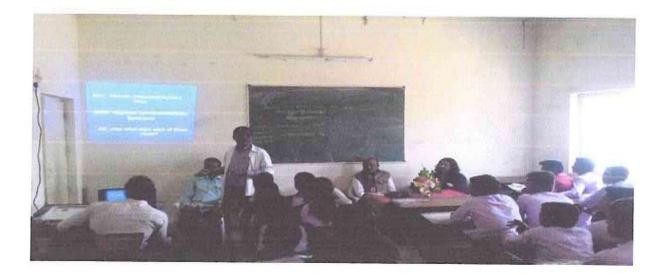

## Vidhi Saksharta Program

NSS and Committee Against Sexual Harassment arranged Vidhi Saksharta Program on 25<sup>th</sup> November 2017.Hon G.M. Sadhale ,Civil Magistrate,Medha ,HON Adv.A.V. Gadave,Leagal Expert,Medha were chief guests for the program.They guided students on 'Acts regarding ragging and Cyber crime 'and 'Right to Education'.Hon. Princi.Dr. M. B.Waghmode was the president of the program.

## Lecture on HIV AIDS

NSS and Committee Against sexual Harassment arranged Program on the occasion of 'AIDS Day' on 1<sup>st</sup> December 2017.Hon.Dr.Chandrakant yadav and Dr.Krantiraj Pawar, Medical Officers, Rural Hospital, Medha were chief guests for the program. Chief guests guided students on HIV AIDS with PPT presentation.Hon.Princi.Dr.M.B.Waghmode was the president of the program.