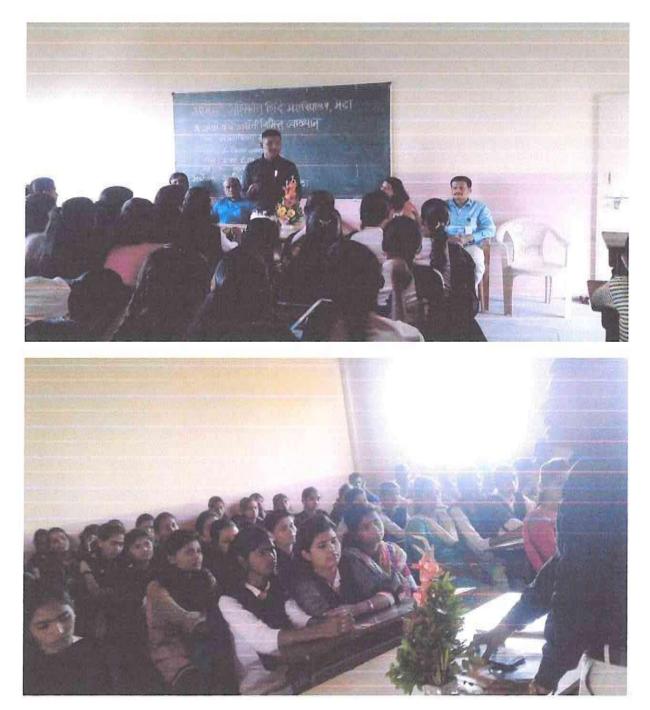

## Vidhi Saksharta Program

NSS and Committee Against Sexual Harassment arranged Vidhi Saksharta Program on 25<sup>th</sup> November 2017.Hon G.M. Sadhale ,Civil Magistrate,Medha ,HON Adv.A.V. Gadave,Leagal Expert,Medha were chief guests for the program.They guided students on 'Acts regarding ragging and Cyber crime 'and 'Right to Education'.Hon. Princi.Dr. M. B.Waghmode was the president of the program.

## Lecture on HIV AIDS

NSS and Committee Against sexual Harassment arranged Program on the occasion of 'AIDS Day' on 1<sup>st</sup> December 2017.Hon.Dr.Chandrakant yadav and Dr.Krantiraj Pawar, Medical Officers, Rural Hospital, Medha were chief guests for the program. Chief guests guided students on HIV AIDS with PPT presentation.Hon.Princi.Dr.M.B.Waghmode was the president of the program.