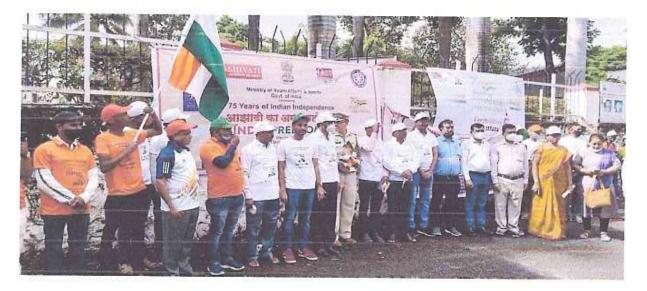

## सूचना

महाविद्यालयातील सर्व विद्यार्थी- विद्यार्थीनींना कळविण्यात येते की, आपल्या महाविद्यालयातील राष्ट्रीय सेवा योजना विभागाच्या वतीनेमंगळवार दि.१८ सप्टेंबर २०१८ रोजी सकाळी १०.३० वा.मतदार जागृती कार्यक्रमाचे आयोजन करण्यात आले आहे.तरी सर्व विद्यार्थी-विद्यार्थीनींनी उपस्थित रहावे.