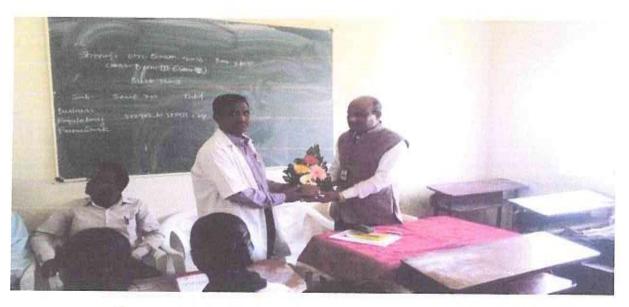

## Lecture on HIV AIDS

NSS and Committee Against sexual Harassment arranged Program on the occasion of 'AIDS Day' on 1<sup>st</sup> December 2017.Hon.Dr.Chandrakant yadav and Dr.Krantiraj Pawar, Medical Officers, Rural Hospital, Medha were chief guests for the program. Chief guests guided students on HIV AIDS with PPT presentation.Hon.Princi.Dr.M.B.Waghmode was the president of the program.