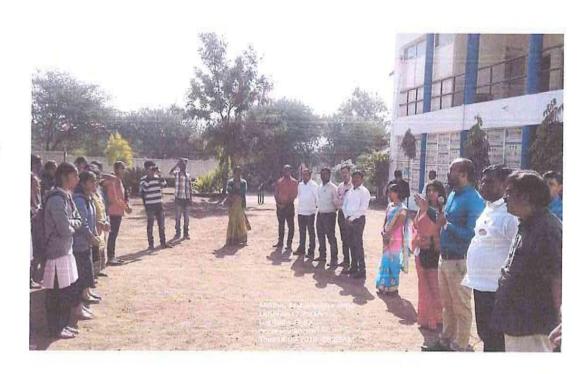

## सूचना

महाविद्यालयातील सर्व विद्यार्थी- विद्यार्थीनींना कळविण्यात येते की, आपल्या महाविद्यालयातील राष्ट्रीय सेवा योजना विभागाच्या वतीनेमंगळवार दि.१८ सप्टेंबर २०१८ रोजी सकाळी १०.३० वा.मतदार जागृती कार्यक्रमाचे आयोजन करण्यात आले आहे.तरी सर्व विद्यार्थी-विद्यार्थीनींनी उपस्थित रहावे.