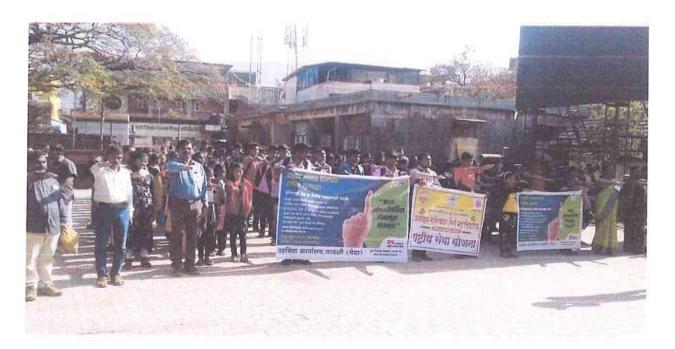

## सूचना

महाविद्यालयातील सर्व विद्यार्थी- विद्यार्थीनींना कळविण्यात येते की, आपल्या महाविद्यालयातील राष्ट्रीय सेवा योजना विभागाच्या वतीनेमंगळवार दि.१८ सप्टेंबर २०१८ रोजी सकाळी १०.३० वा.मतदार जागृती कार्यक्रमाचे आयोजन करण्यात आले आहे.तरी सर्व विद्यार्थी-विद्यार्थीनींनी उपस्थित रहावे.