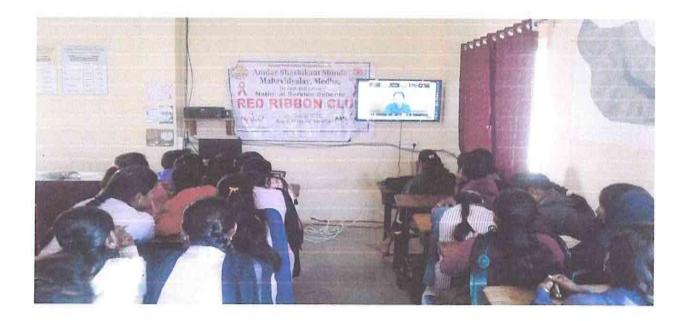

## Lecture on HIV AIDS

NSS and Committee Against sexual Harassment arranged Program on the occasion of 'AIDS Day' on 1<sup>st</sup> December 2017.Hon.Dr.Chandrakant yadav and Dr.Krantiraj Pawar, Medical Officers, Rural Hospital, Medha were chief guests for the program. Chief guests guided students on HIV AIDS with PPT presentation.Hon.Princi.Dr.M.B.Waghmode was the president of the program.

Program Officer National Service Scheme Amdar Shashikant Shinde Mahavidyalay Medha,Tal.Jaoli, Dist.Satara

Amdar Shashikant Shinde Mahavidyalay Medha,Tal.Jaoli, Dist.Satara