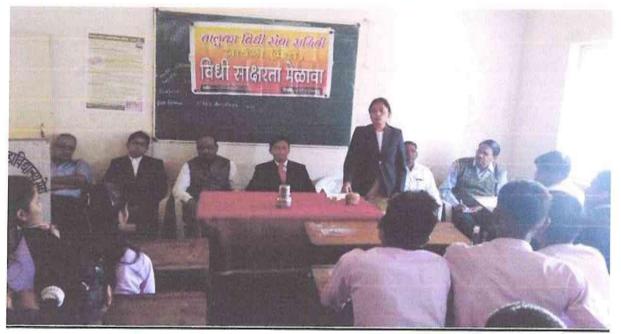

## Vidhi Saksharta Program

NSS and Committee Against Sexual Harassment arranged Vidhi Saksharta Program on 25<sup>th</sup> November 2017.Hon G.M. Sadhale ,Civil Magistrate,Medha ,HON Adv.A.V. Gadave,Leagal Expert,Medha were chief guests for the program.They guided students on 'Acts regarding ragging and Cyber crime 'and 'Right to Education'.Hon. Princi.Dr. M. B.Waghmode was the president of the program.