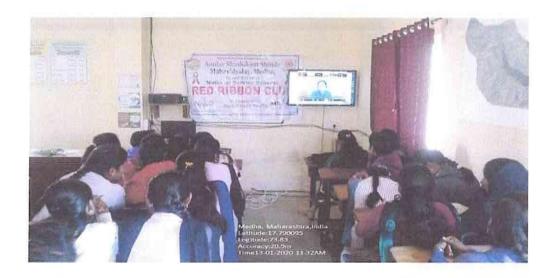

ज्या सेवा योजना ांत शिंदे महाविद्यालय. आमदा मेट. ... जावली, जि. सातास







दि. ०८/०९/२०२०

## सूचना

महाविद्यालयातील सर्व विद्यार्थी- विद्यार्थीनीना कळविण्यात याते की,राष्ट्रीय सेवा योजना व रेड रिबन क्लब ग्रामीण रुग्णालय,मेढा यांच्या संयुक्त विद्यमाने महाराष्ट्र शासन आयोजित ऑनलाइन एड्स जनजागृती व्याख्यान मालिका दि.१३,१७,२८ जानेवारी २०२० या विविध तारखेस सकाळी ११.०० वा. आयोजित केली आहे. तरी सर्व विद्यार्थ्यांनी व्याख्यान मालिकेस उपस्थित रहावे.

कार्यकृप अधिकारी राष्ट्र शेवा योजना आमदार शक्तिक जिंदे महाविद्यालय, मेढा ता. जावली, जि. सातारा

Amdar Shashikant Shinde Mahavidyalay Medha, Tal. Jaoli, Dist.Salara











10

Amdar Shashikant Shinde Mahavidyalay Medha, Tal. Jaoli, Dist.Satara



कार्यक्रम अधिकारी राष्ट्रीय सेवा योजना आमरार शशिकांत शिंदे महाविद्यालय. देठा रत. जायली, जि. सातारा







### जयवंत प्रतिष्ठान हुमगाव,संचालित आमदार शशिकांत शिंदे महाविद्यालय,मेढा

ता.जावली,जी.सातारा

#### **Department of NSS**

Name of The Activity - कोरोना-१९ सुरक्षिततेबाबत स्वयंसेवकानी आपापल्या गावात मास्क वाटप केले.

Organizing Unit – Department of NSS Number of Students Participated – 09 Mode of Conduct: Online

#### Report

आमदार शशिकांत शिंदे महाविद्यालय,मेढा या महाविद्यालयातील राष्ट्रीय सेवा योजना विभागातील स्वयंसेवकांनी कोविड-१९ जनजागृती व कोविड सुरक्षिततेविषयी आपआपल्या गावात मास्क वाटप करून जनजागृती केली.कोरोना १९ पासून बचाव करण्यासाठी व कोरोनाचा प्रसार रोखण्यासाठी लोकांना जागृत करण्यात आले.बाहेर पडताना मास्क चा वापर करावा व इतरांनाही मास्क वापरण्यास प्रवृत्त करावे असा संदेश देण्यात आला. हा उपक्रम दि.२३/०४/२०२० पासून सुरु झाला होता.यामध्ये एकूण ०९ स्वयंसेवक सहबागी झाले होते. कार