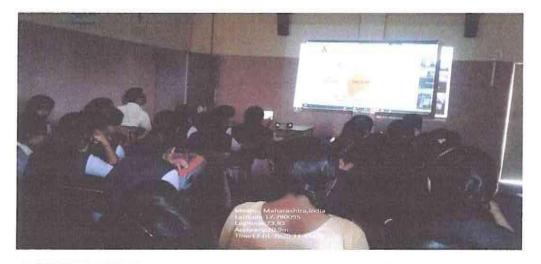

्या सेवा योजना ांत शिंदे महाविद्यालय. आमदा मेट. ... जावली, जि. सातास







दि. ०८/०९/२०२०

## सूचना

महाविद्यालयातील सर्व विद्यार्थी- विद्यार्थीनीना कळविण्यात याते की,राष्ट्रीय सेवा योजना व रेड रिबन क्लब ग्रामीण रुग्णालय,मेढा यांच्या संयुक्त विद्यमाने महाराष्ट्र शासन आयोजित ऑनलाइन एड्स जनजागृती व्याख्यान मालिका दि.१३,१७,२८ जानेवारी २०२० या विविध तारखेस सकाळी ११.०० वा. आयोजित केली आहे. तरी सर्व विद्यार्थ्यांनी व्याख्यान मालिकेस उपस्थित रहावे.

कार्यकृप अधिकारी राष्ट्र शेवा योजना आमदार शक्तिक जिंदे महाविद्यालय, मेढा ता. जावली, जि. सातारा

Amdar Shashikant Shinde Mahavidyalay Medha, Tal. Jaoli, Dist.Salara











10

Amdar Shashikant Shinde Mahavidyalay Medha, Tal. Jaoli, Dist.Satara



कार्यक्रम अधिकारी राष्ट्रीय सेवा योजना आमरार शशिकांत शिंदे महाविद्यालय. देठा रत. जायली, जि. सातारा







### जयवंत प्रतिष्ठान हुमगाव,संचालित आमदार शशिकांत शिंदे महाविद्यालय,मेढा

ता.जावली,जी.सातारा

#### **Department of NSS**

Name of The Activity - कोरोना-१९ सुरक्षिततेबाबत स्वयंसेवकानी आपापल्या गावात मास्क वाटप केले.

Organizing Unit – Department of NSS Number of Students Participated – 09 Mode of Conduct: Online

#### Report

आमदार शशिकांत शिंदे महाविद्यालय,मेढा या महाविद्यालयातील राष्ट्रीय सेवा योजना विभागातील स्वयंसेवकांनी कोविड-१९ जनजागृती व कोविड सुरक्षिततेविषयी आपआपल्या गावात मास्क वाटप करून जनजागृती केली.कोरोना १९ पासून बचाव करण्यासाठी व कोरोनाचा प्रसार रोखण्यासाठी लोकांना जागृत करण्यात आले.बाहेर पडताना मास्क चा वापर करावा व इतरांनाही मास्क वापरण्यास प्रवृत्त करावे असा संदेश देण्यात आला. हा उपक्रम दि.२३/०४/२०२० पासून सुरु झाला होता.यामध्ये एकूण ०९ स्वयंसेवक सहबागी झाले होते. कार्य