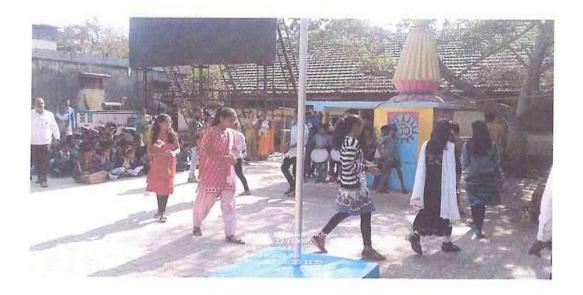

## सूचना

महाविद्यालयातील सर्व विद्यार्थी- विद्यार्थीनींना कळविण्यात येते की, आपल्या महाविद्यालयातील राष्ट्रीय सेवा योजना विभागाच्या वतीनेमंगळवार दि.१८ सप्टेंबर २०१८ रोजी सकाळी १०.३० वा.मतदार जागृती कार्यक्रमाचे आयोजन करण्यात आले आहे.तरी सर्व विद्यार्थी-विद्यार्थीनींनी उपस्थित रहावे.