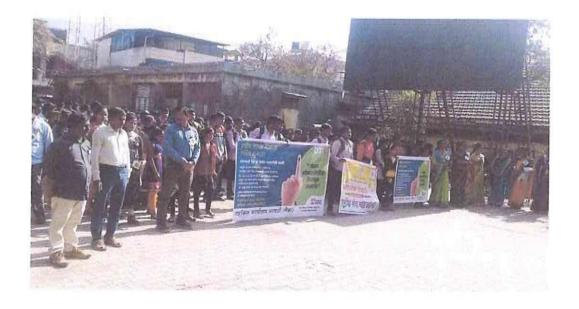

## सूचना

महाविद्यालयातील सर्व विद्यार्थी- विद्यार्थीनींना कळविण्यात येते की, आपल्या महाविद्यालयातील राष्ट्रीय सेवा योजना विभागाच्या वतीनेमंगळवार दि.१८ सप्टेंबर २०१८ रोजी सकाळी १०.३० वा.मतदार जागृती कार्यक्रमाचे आयोजन करण्यात आले आहे.तरी सर्व विद्यार्थी-विद्यार्थीनींनी उपस्थित रहावे.