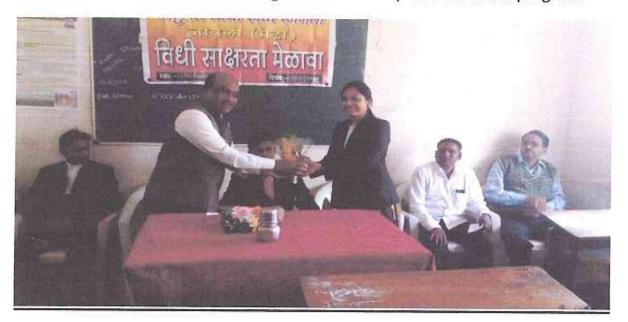

## Vidhi Saksharta Program

NSS and Committee Against Sexual Harassment arranged Vidhi Saksharta Program on 25<sup>th</sup> November 2017.Hon G.M. Sadhale ,Civil Magistrate,Medha ,HON Adv.A.V. Gadave,Leagal Expert,Medha were chief guests for the program.They guided students on 'Acts regarding ragging and Cyber crime 'and 'Right to Education'.Hon. Princi.Dr. M. B.Waghmode was the president of the program.