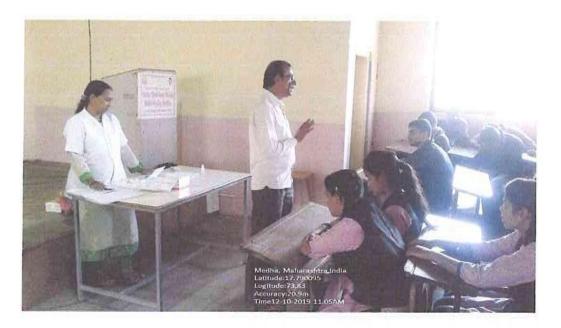

## सूचना

महाविद्यालयातील सर्व विद्यार्थी- विद्यार्थीनींना कळविण्यात येते की, आपल्या महाविद्यालयातील राष्ट्रीय सेवा योजना विभागाच्या वतीनेमंगळवार दि.१८ सप्टेंबर २०१८ रोजी सकाळी १०.३० वा.मतदार जागृती कार्यक्रमाचे आयोजन करण्यात आले आहे.तरी सर्व विद्यार्थी-विद्यार्थीनींनी उपस्थित रहावे.