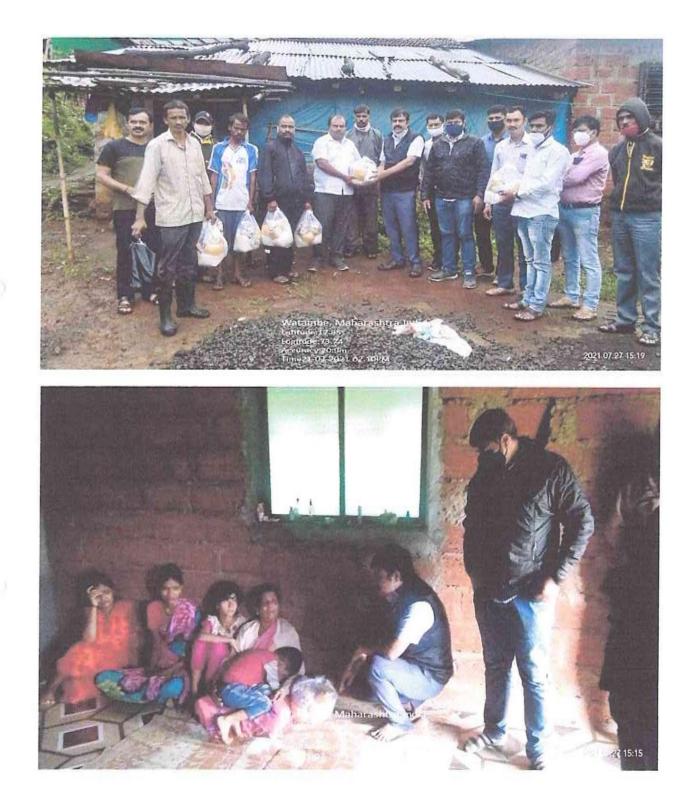

# Blood Donation camp

Collaboration With Nehru Yuva mandal Karanje our college organized Blood Donation Camp on occasion of Ganesh jayanti on 30<sup>th</sup> Jan. 2018 at karanje village.43 youth donated blood in the camp.Prin.Dr.M.B. Waghmodeand Prof.Dr P.R.Ghatage visited the camp