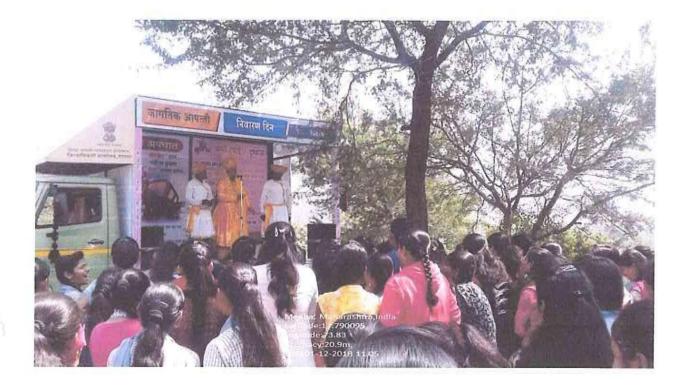

## सूचना

महाविद्यालयातील सर्व विद्यार्थी- विद्यार्थीनींना कळविण्यात येते की, आपल्या महाविद्यालयातील राष्ट्रीय सेवा योजना विभागाच्या वतीनेमंगळवार दि.१८ सप्टेंबर २०१८ रोजी सकाळी १०.३० वा.मतदार जागृती कार्यक्रमाचे आयोजन करण्यात आले आहे.तरी सर्व विद्यार्थी-विद्यार्थीनींनी उपस्थित रहावे.