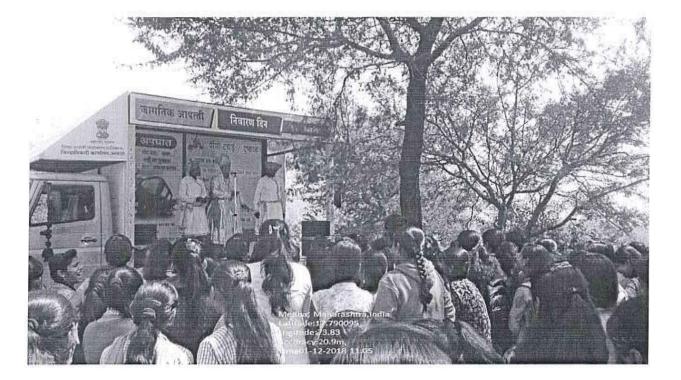

## सूचना

महाविद्यालयातील सर्व विद्यार्थी- विद्यार्थीनींना कळविण्यात येते की, आपल्या महाविद्यालयातील राष्ट्रीय सेवा योजना विभागाच्या वतीनेमंगळवार दि.१८ सप्टेंबर २०१८ रोजी सकाळी १०.३० वा.मतदार जागृती कार्यक्रमाचे आयोजन करण्यात आले आहे.तरी सर्व विद्यार्थी-विद्यार्थीनींनी उपस्थित रहावे.