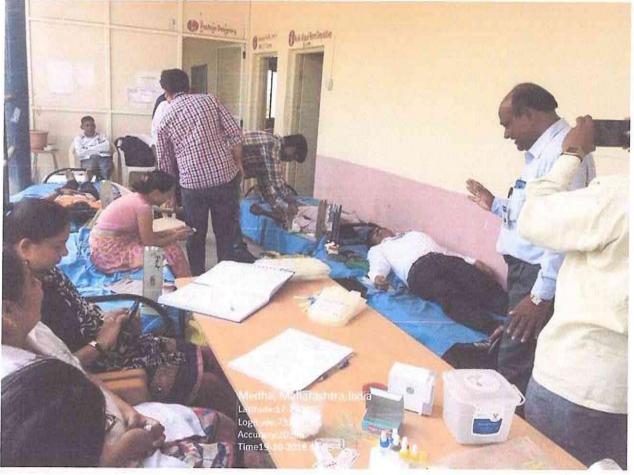

#### सूचना

महाविद्यालयातील सर्व विद्यार्थी- विद्यार्थीनींना कळविण्यात येते की, आपल्या महाविद्यालयातील राष्ट्रीय सेवा योजना विभागाच्या वतीनेआमदार शशिकांत शिंदेसाहेब यांच्या वाढदिवसानिमित्त शुक्रवार दि.१९ /१०/२०१८ रोजी सकाळी १०.०० वा.रक्तदान शिबीर आयोजित करण्यात आले.तरी सर्व विद्यार्थी-विद्यार्थीनींनी उपस्थित राहून रक्तदान शिबिरात सहभाग घेऊन रक्तदान करावे.

### रक्तदान शिबीर

शुक्रवार दि. १९ ऑक्टोबर २०१८ रोजी आमदार शशिकांत शिंदे यांचे वाढदिवसानिमित्त रक्तदान शिबीर आयोजित करण्यात आले होते.या रक्तदान शिबिरावेळी जयवंत प्रतिष्ठान हुमगाव संस्थेचे विश्वस्त श्री.अशोकराव नवले उपस्थित होते.त्यांनी रक्तदान हे श्रेष्ठ दान आहे. सामाजिक जबाबदारी म्हणून प्रत्येकाने सामाजिक कार्यात सहभाग घेतला पाहिजे असे प्रतिपादन केले. रक्तदान शिबिरावेळी रक्तदात्यांची विद्यार्थ्यांची पाहणी करताना प्राचार्य डॉ.एम.बी.वाघमोडे,उपप्राचार्य डॉ.प्रमोद घाटगे या शिबिरास क्रांतीसिंह नाना पाटील जिल्हा रुग्णालय,सातारा येथील रक्तपेढीचे योगदान लाभले. या शिबिरात २० रक्तदात्यांनी स्वेच्छेने रक्तदान केले.