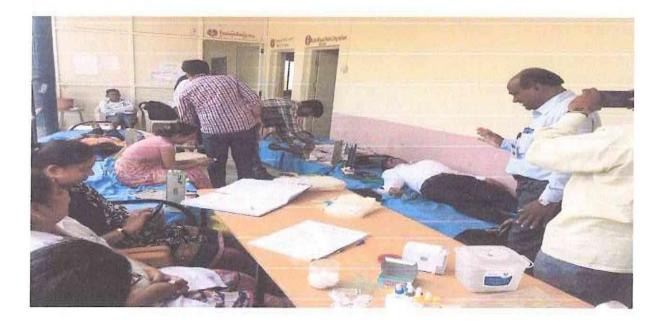

### रक्तदान शिबीर

शुक्रवार दि. १९ ऑक्टोबर २०१८ रोजी आमदार शशिकांत शिंदे यांचे वाढदिवसानिमित्त रक्तदान शिबीर आयोजित करण्यात आले होते.या रक्तदान शिबिरावेळी जयवंत प्रतिष्ठान हुमगाव संस्थेचे विश्वस्त श्री.अशोकराव नवले उपस्थित होते.त्यांनी रक्तदान हे श्रेष्ठ दान आहे. सामाजिक जबाबदारी म्हणून प्रत्येकाने सामाजिक कार्यात सहभाग घेतला पाहिजे असे प्रतिपादन केले. रक्तदान शिबिरावेळी रक्तदात्यांची विद्यार्थ्यांची पाहणी करताना प्राचार्य डॉ.एम.बी.वाघमोडे,उपप्राचार्य डॉ.प्रमोद घाटगे या शिबिरास क्रांतीसिंह नाना पाटील जिल्हा रुग्णालय,सातारा येथील रक्तपेढीचे योगदान लाभले. या शिबिरात २० रक्तदात्यांनी स्वेच्छेने रक्तदान केले.