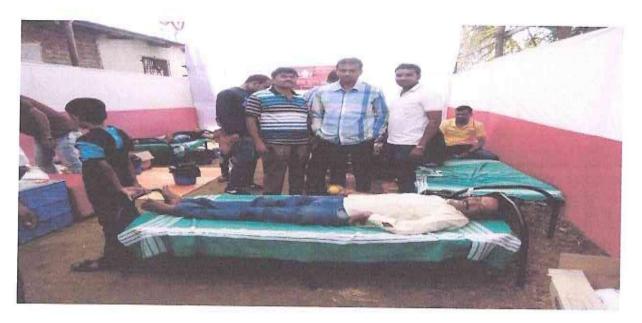

### रक्तदान शिबीर

शुक्रवार दि. १९ ऑक्टोबर २०१८ रोजी आमदार शशिकांत शिंदे यांचे वाढदिवसानिमित्त रक्तदान शिबीर आयोजित करण्यात आले होते.या रक्तदान शिबिरावेळी जयवंत प्रतिष्ठान हुमगाव संस्थेचे विश्वस्त श्री.अशोकराव नवले उपस्थित होते.त्यांनी रक्तदान हे श्रेष्ठ दान आहे. सामाजिक जबाबदारी म्हणून प्रत्येकाने सामाजिक कार्यात सहभाग घेतला पाहिजे असे प्रतिपादन केले. रक्तदान शिबिरावेळी रक्तदात्यांची विद्यार्थ्यांची पाहणी करताना प्राचार्य डॉ.एम.बी.वाघमोडे,उपप्राचार्य डॉ.प्रमोद घाटगे या शिबिरास क्रांतीसिंह नाना पाटील जिल्हा रुग्णालय,सातारा येथील रक्तपेढीचे योगदान लाभले. या शिबिरात २० रक्तदात्यांनी स्वेच्छेने रक्तदान केले.