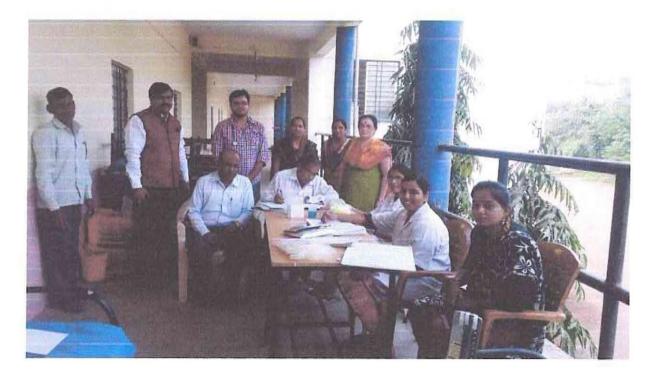

### रक्तदान शिबीर

शुक्रवार दि. १९ ऑक्टोबर २०१८ रोजी आमदार शशिकांत शिंदे यांचे वाढदिवसानिमित्त रक्तदान शिबीर आयोजित करण्यात आले होते.या रक्तदान शिबिरावेळी जयवंत प्रतिष्ठान हुमगाव संस्थेचे विश्वस्त श्री.अशोकराव नवले उपस्थित होते.त्यांनी रक्तदान हे श्रेष्ठ दान आहे. सामाजिक जबाबदारी म्हणून प्रत्येकाने सामाजिक कार्यात सहभाग घेतला पाहिजे असे प्रतिपादन केले. रक्तदान शिबिरावेळी रक्तदात्यांची विद्यार्थ्यांची पाहणी करताना प्राचार्य डॉ.एम.बी.वाघमोडे,उपप्राचार्य डॉ.प्रमोद घाटगे या शिबिरास क्रांतीसिंह नाना पाटील जिल्हा रुग्णालय,सातारा येथील रक्तपेढीचे योगदान लाभले. या शिबिरात २० रक्तदात्यांनी स्वेच्छेने रक्तदान केले.