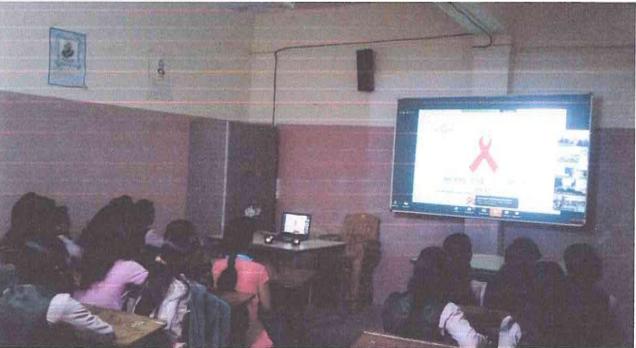

## Lecture on HIV AIDS

NSS and Committee Against sexual Harassment arranged Program on the occasion of 'AIDS Day' on 1<sup>st</sup> December 2017.Hon.Dr.Chandrakant yadav and Dr.Krantiraj Pawar, Medical Officers, Rural Hospital, Medha were chief guests for the program. Chief guests guided students on HIV AIDS with PPT presentation.Hon.Princi.Dr.M.B.Waghmode was the president of the program.

Program Officer National Service Scheme Amdar Shashikant Shinde Mahavidyalay Medha,Tal.Jaoli, Dist.Satara

Amdar Shashikant Shinde Mahavidyalay Medha,Tal.Jaoli, Dist.Satara