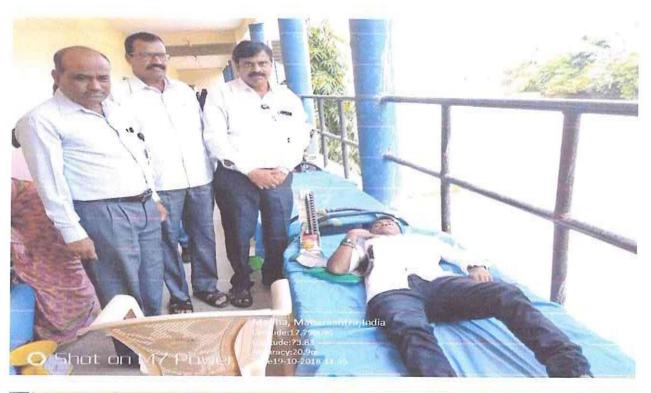

#### सूचना

महाविद्यालयातील सर्व विद्यार्थी- विद्यार्थीनींना कळविण्यात येते की, आपल्या महाविद्यालयातील राष्ट्रीय सेवा योजना विभागाच्या वतीनेआमदार शशिकांत शिंदेसाहेब यांच्या वाढदिवसानिमित्त शुक्रवार दि.१९ /१०/२०१८ रोजी सकाळी १०.०० वा.रक्तदान शिबीर आयोजित करण्यात आले.तरी सर्व विद्यार्थी-विद्यार्थीनींनी उपस्थित राहून रक्तदान शिबिरात सहभाग घेऊन रक्तदान करावे.

### रक्तदान शिबीर

शुक्रवार दि. १९ ऑक्टोबर २०१८ रोजी आमदार शशिकांत शिंदे यांचे वाढदिवसानिमित्त रक्तदान शिबीर आयोजित करण्यात आले होते.या रक्तदान शिबिरावेळी जयवंत प्रतिष्ठान हुमगाव संस्थेचे विश्वस्त श्री.अशोकराव नवले उपस्थित होते.त्यांनी रक्तदान हे श्रेष्ठ दान आहे. सामाजिक जबाबदारी म्हणून प्रत्येकाने सामाजिक कार्यात सहभाग घेतला पाहिजे असे प्रतिपादन केले. रक्तदान शिबिरावेळी रक्तदात्यांची विद्यार्थ्यांची पाहणी करताना प्राचार्य डॉ.एम.बी.वाघमोडे,उपप्राचार्य डॉ.प्रमोद घाटगे या शिबिरास क्रांतीसिंह नाना पाटील जिल्हा रुग्णालय,सातारा येथील रक्तपेढीचे योगदान लाभले. या शिबिरात २० रक्तदात्यांनी स्वेच्छेने रक्तदान केले.