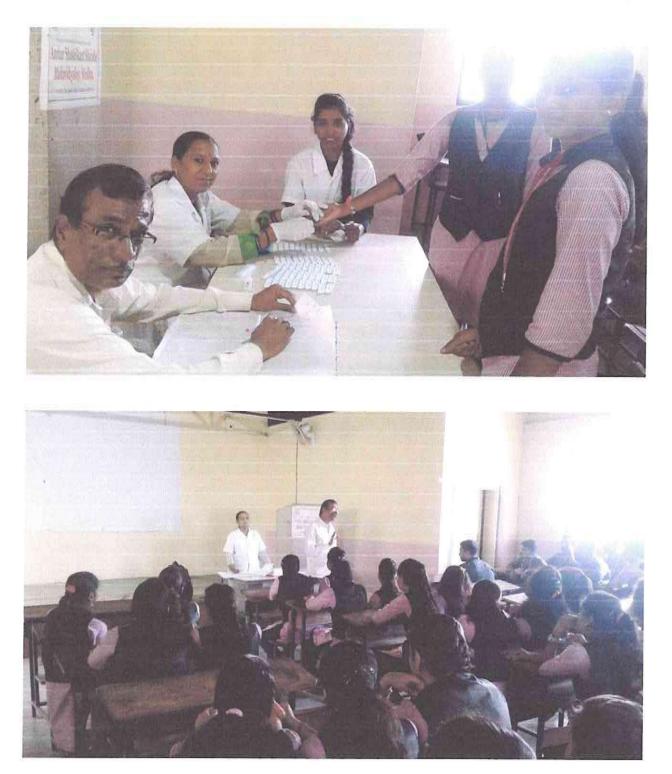

## Lecture on HIV AIDS

NSS and Committee Against sexual Harassment arranged Program on the occasion of 'AIDS Day' on 1<sup>st</sup> December 2017.Hon.Dr.Chandrakant yadav and Dr.Krantiraj Pawar, Medical Officers, Rural Hospital, Medha were chief guests for the program. Chief guests guided students on HIV AIDS with PPT presentation.Hon.Princi.Dr.M.B.Waghmode was the president of the program.