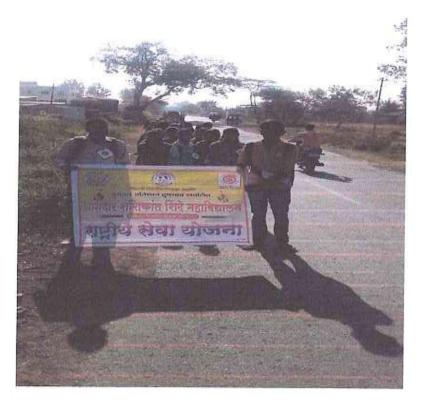

## सूचना

महाविद्यालयातील सर्व विद्यार्थी- विद्यार्थीनींना कळविण्यात येते की, आपल्या महाविद्यालयातील राष्ट्रीय सेवा योजना विभागाच्या वतीनेमंगळवार दि.१८ सप्टेंबर २०१८ रोजी सकाळी १०.३० वा.मतदार जागृती कार्यक्रमाचे आयोजन करण्यात आले आहे.तरी सर्व विद्यार्थी-विद्यार्थीनींनी उपस्थित रहावे.