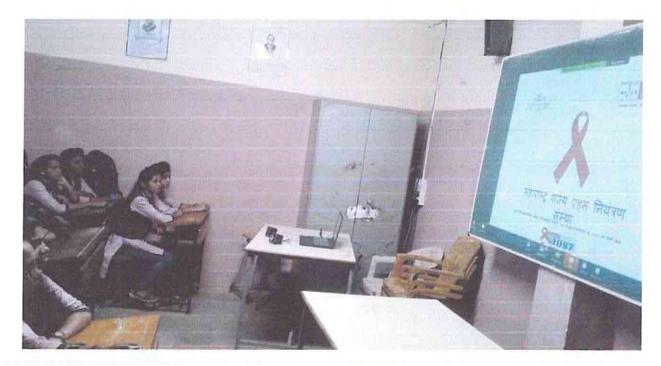

## Lecture on HIV AIDS

NSS and Committee Against sexual Harassment arranged Program on the occasion of 'AIDS Day' on 1<sup>st</sup> December 2017.Hon.Dr.Chandrakant yadav and Dr.Krantiraj Pawar, Medical Officers, Rural Hospital, Medha were chief guests for the program. Chief guests guided students on HIV AIDS with PPT presentation.Hon.Princi.Dr.M.B.Waghmode was the president of the program.

Program Officer National Service Scheme Amdar Shashikant Shinde Mahavidyalay Medha,Tal.Jaoli, Dist.Satara

Amdar Shashikant Shinde Mahavidyalay Medha,Tal.Jaoli, Dist.Satara