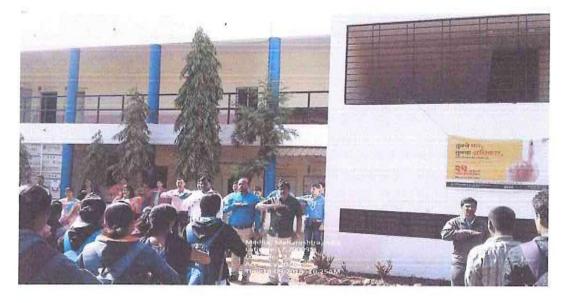

## सूचना

महाविद्यालयातील सर्व विद्यार्थी- विद्यार्थीनींना कळविण्यात येते की, आपल्या महाविद्यालयातील राष्ट्रीय सेवा योजना विभागाच्या वतीनेमंगळवार दि.१८ सप्टेंबर २०१८ रोजी सकाळी १०.३० वा.मतदार जागृती कार्यक्रमाचे आयोजन करण्यात आले आहे.तरी सर्व विद्यार्थी-विद्यार्थीनींनी उपस्थित रहावे.