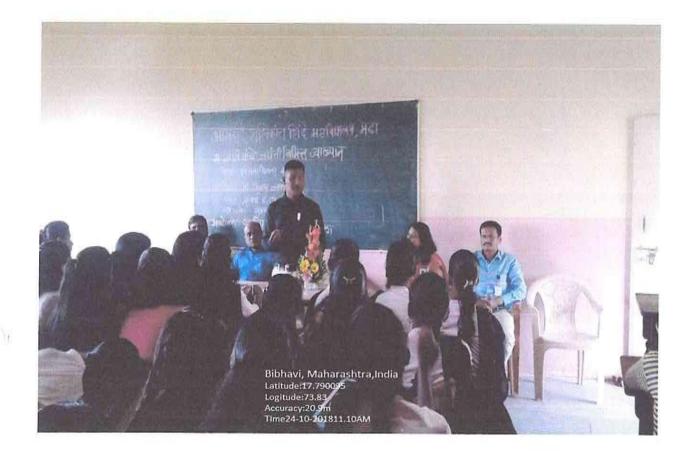

## सूचना

महाविद्यालयातील सर्व विद्यार्थी- विद्यार्थीनींना कळविण्यात येते की, आपल्या महाविद्यालयातील राष्ट्रीय सेवा योजना विभागाच्या वतीनेमंगळवार दि.१८ सप्टेंबर २०१८ रोजी सकाळी १०.३० वा.मतदार जागृती कार्यक्रमाचे आयोजन करण्यात आले आहे.तरी सर्व विद्यार्थी-विद्यार्थीनींनी उपस्थित रहावे.