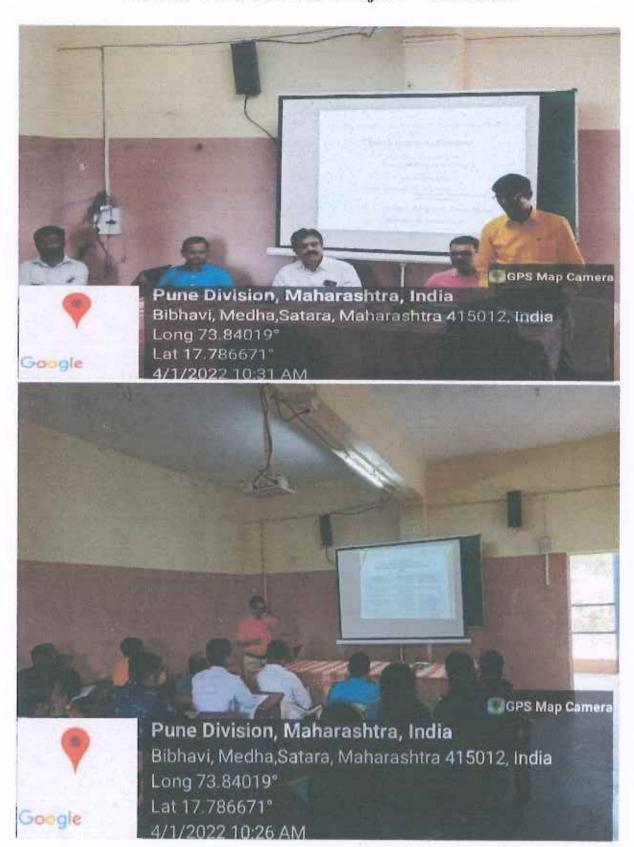

# Jaywant Pratishthan Humagon Sanchalit, AMDAR SHASHIKANT SHINDE MAHAVIDYALY, MEDHA, **Department of Economics**

One Day Workshop on

"How to Write Research Project"

Under Lead College Scheme - 4 January 2022

On January 4, 2022, under the Lead College Scheme, department of economics organized a one-day workshop on "How to Write Research Project". Dr. A.K. Patil (Head Department of Economics S.G.M. College, Karad) and Dr. Nitin Patil (Head Department of Economics, Venutai Chavan College Karad) was invited as a resource person. The program was conducted in two sessions.

In the first session, Dr. A.K. Patil guided the outline of the research project. In the second session, Dr. Nitin Patil guided about the vigilance to be taken while writing a research project. This workshop was inaugurated by the Principal of the College, Dr. Pramod Ghatage. 60 students from various colleges participated in this workshop. Dr.Sanjay Dhonde, Co-coordinator of lead College Scheme introduced the workshop while Dr.Sujit Kasabe proposed the vote of thanks.