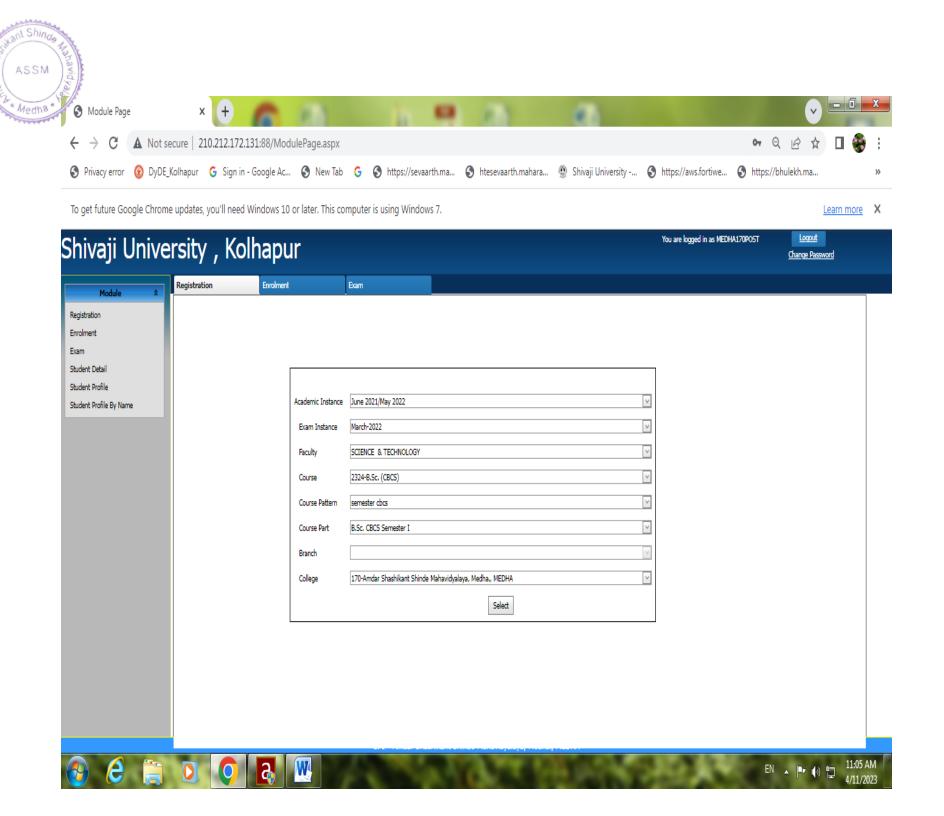

# Screen Shot of User Interface of Examination Academic Year. 2021 -22.

Principal
Amdar Shashikant Shinde Maha dyalay
Medha, Tal. Jaoli, Dist. Satara