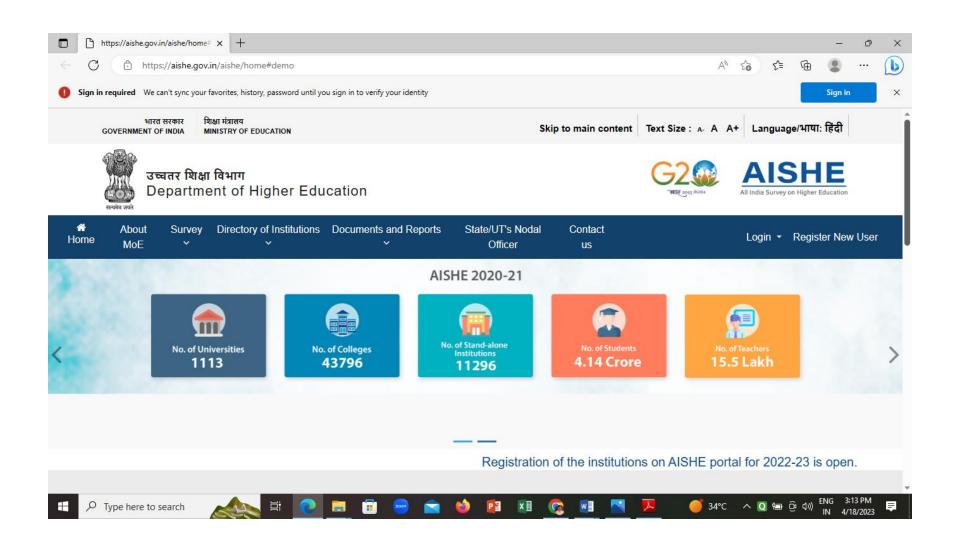

#### 6.2.2 Screen Shots of user Interface for 2021-22

| Sr.<br>No. | Particulars           | Page Number |  |  |  |  |
|------------|-----------------------|-------------|--|--|--|--|
| 1          | Administration        | 2 to 6      |  |  |  |  |
| 2          | Finance and Accounts  | 7 to 10     |  |  |  |  |
| 3          | Student               | 11 to 20    |  |  |  |  |
|            | Admission and Support |             |  |  |  |  |
| 4          | Examination           | 21 to 24    |  |  |  |  |

## **Screen shots of User Interface of Administration**

Academic Year. 2021-22

Amdar Shashikant Shinde Maharidyalay Medha, Tal. Jaoli, Dist. Satara