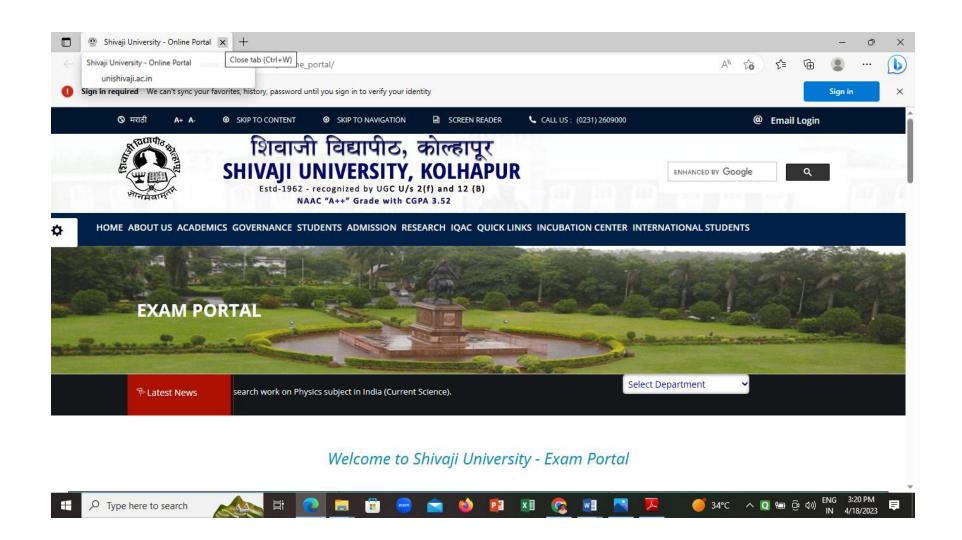

# Screen Shot of User Interface of Examination Academic Year. 2021 -22.

Principal
Amdar Shashikant Shinde Maha dyalay
Medha, Tal. Jaoli, Dist. Satara