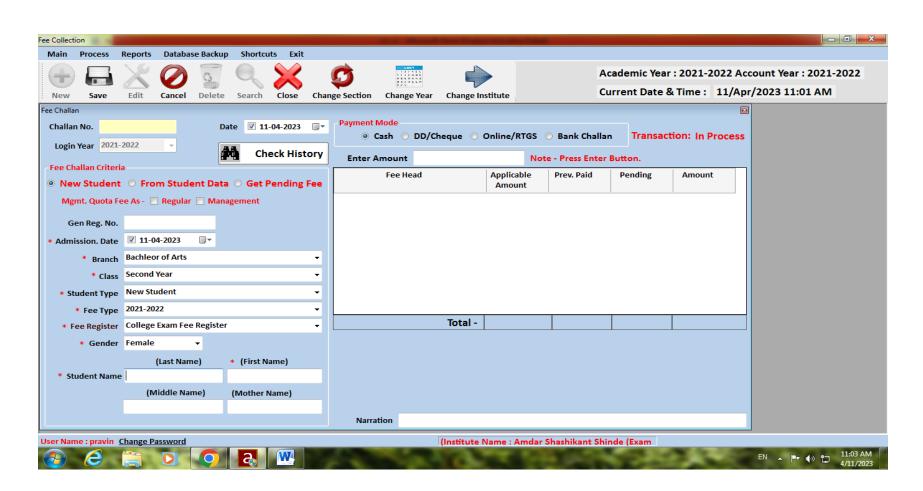

| · ·      |
| #       | , Туре                |           |                    | · A     | <b>≜</b> ≓ | 0          | <b>ii</b>  |           |                                                                          | a wi               | inder Sil | asilikant 3 | 34°C Sunny               | ^ @ 록 맏 ⑴ ENG         | 3:05 PM<br>4/10/2023 | <b>₽</b> |





## 3) Scholarship

ASSM

\* Medna











#### 4) Library Support System

#### **Book Transaction Report 2021-22**







## Library IN OUT Report of Students 2021-2022

ASSM



Principal Amdar Shashikant Shinde Mahandyalay Medha, Tal. Jaoli, Dist. Satara



## Jaywant Pratisthan Humgaon Sanchalit **Amdar Shashikant Shinde Mahavidyalaya Medha**

# Screen Shot of User Interface of Examination Academic Year. 2021 -22.













Principal
Amdar Shashikant Shinde Maha dyalay
Medha, Tal. Jaoli, Dist. Satara