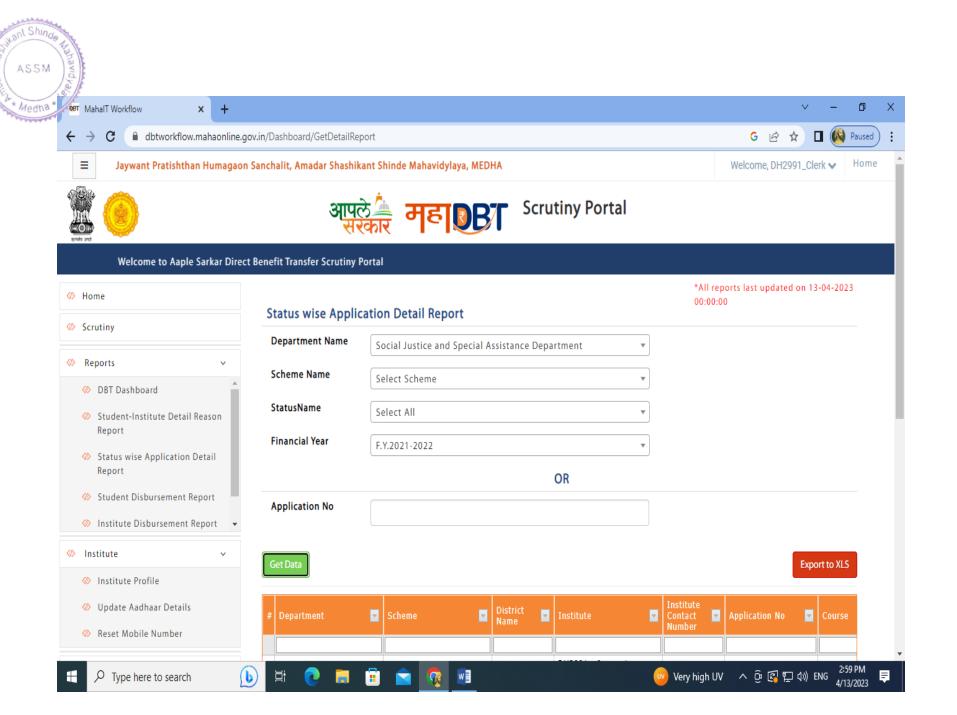

|                       |                      |          |
| User N  | lame : vinod          |           |                    |         |            |            |            |           |                                                                          | Institute Name · A | mdar Sh   | ashikant S  | hinde Mahavidyalaya (Sr) |                       |                      | · ·      |
| #       | , Туре                |           |                    | · A     | <b>≜</b> ≓ | 0          | <b>ii</b>  |           |                                                                          | a wi               | inder Sil | asilikant 3 | 34°C Sunny               | ^ @ 록 맏 ⑴ ENG         | 3:05 PM<br>4/10/2023 | <b>₽</b> |





## 3) Scholarship

ASSM

\* Medna











#### 4) Library Support System

#### **Book Transaction Report 2021-22**







## Library IN OUT Report of Students 2021-2022

ASSM



Principal Amdar Shashikant Shinde Mahandyalay Medha, Tal. Jaoli, Dist. Satara



## Jaywant Pratisthan Humgaon Sanchalit **Amdar Shashikant Shinde Mahavidyalaya Medha**

# Screen Shot of User Interface of Examination Academic Year. 2021 -22.













Principal
Amdar Shashikant Shinde Maha dyalay
Medha, Tal. Jaoli, Dist. Satara