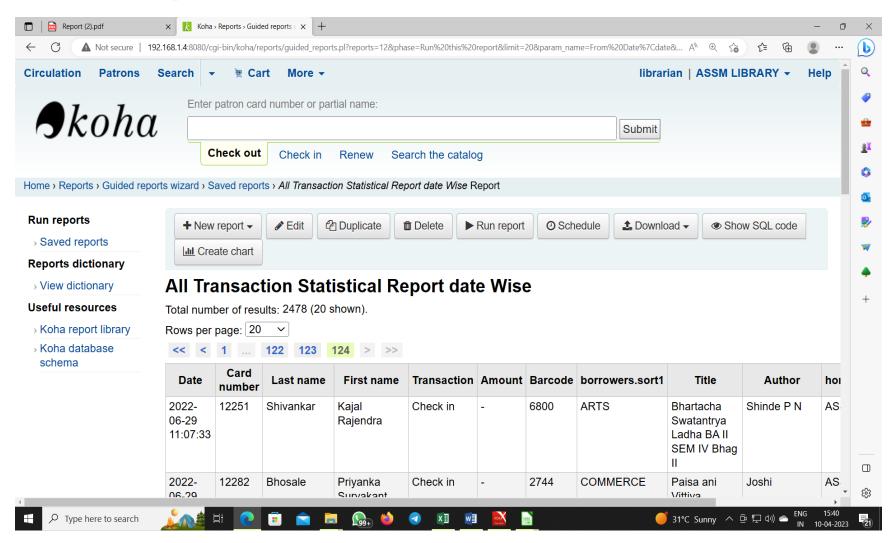

|
| User N  | lame : vinod          |           |                    |         |            |            |            |           |                                                                          | Institute Name · A | mdar Sh   | ashikant S  | hinde Mahavidyalaya (Sr) |                       |                      | · ·      |
| #       | , Туре                |           |                    | · A     | <b>≜</b> ≓ | 0          | <b>ii</b>  |           |                                                                          | a wi               | inder Sil | asilikant 3 | 34°C Sunny               | ^ @ 록 맏 ⑴ ENG         | 3:05 PM<br>4/10/2023 | <b>₽</b> |





## 3) Scholarship

ASSM

\* Medna











#### 4) Library Support System

#### **Book Transaction Report 2021-22**







## Library IN OUT Report of Students 2021-2022

ASSM



Principal Amdar Shashikant Shinde Mahandyalay Medha, Tal. Jaoli, Dist. Satara



## Jaywant Pratisthan Humgaon Sanchalit **Amdar Shashikant Shinde Mahavidyalaya Medha**

# Screen Shot of User Interface of Examination Academic Year. 2021 -22.













Principal
Amdar Shashikant Shinde Maha dyalay
Medha, Tal. Jaoli, Dist. Satara