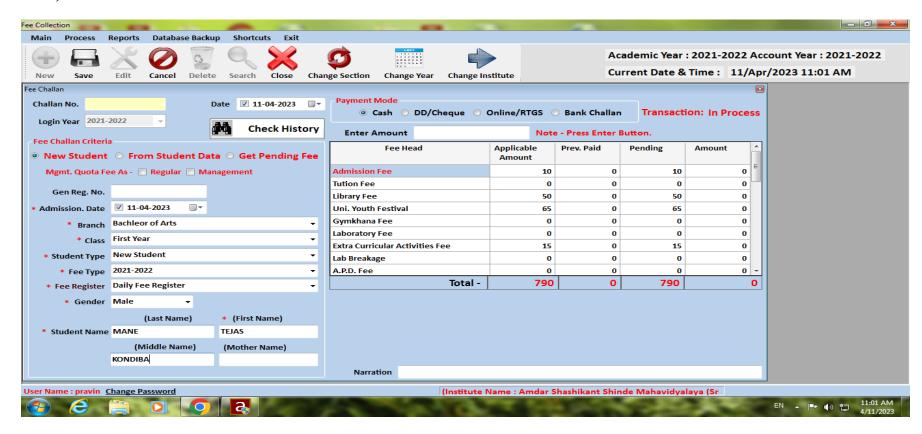

|  |  |  |
| 4          | Examination           | 21 to 24    |  |  |  |  |



Principal

Amdar Shashikant Shinde Mahaydyalay

Medha, Tal. Jaoli, Dist. Satara



#### Jaywant Pratisthan Humgaon Sanchalit Amdar Shashikant Shinde Mahavidyalaya Medha

## **Screen shots of User Interface of Administration**

Academic Year. 2021-22



















Amdar Shashikant Shinde Maharidyalay Medha, Tal. Jaoli, Dist. Satara



#### **Jaywant Pratisthan Humgaon Sanchalit**

#### Amdar Shashikant Shinde Mahavidyalaya Medha

## Screen shots of User Interface of Finance and Account Academic Year- 2021 -22















Amdar Shashikant Shinde Mahayidyalay Medha, Tal.Jaoli, Dist.Satara







### Screen shots of User Interface of Students Admission and Support Academic Year- 2021 -22

#### 1) Admission







## 2) Student Bonafide

| Student |                       |           |                    |         |            |            |            |           |                                                                          |                    |           |             |                          |                       | — O                  | ×        |
|---------|-----------------------|-----------|--------------------|---------|------------|------------|------------|-----------|--------------------------------------------------------------------------|--------------------|-----------|-------------|--------------------------|-----------------------|----------------------|----------|
| Maiı    | Process               | Reports   | Database           | Backup  | Shortcu    | ts E