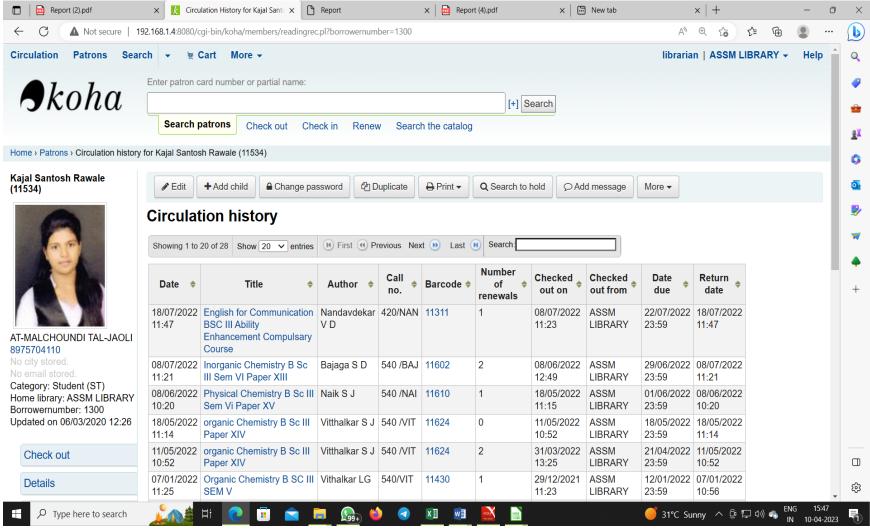

## Library IN OUT Report of Students 2021-2022

ASSM

Principal Amdar Shashikant Shinde Mahandyalay Medha, Tal. Jaoli, Dist. Satara