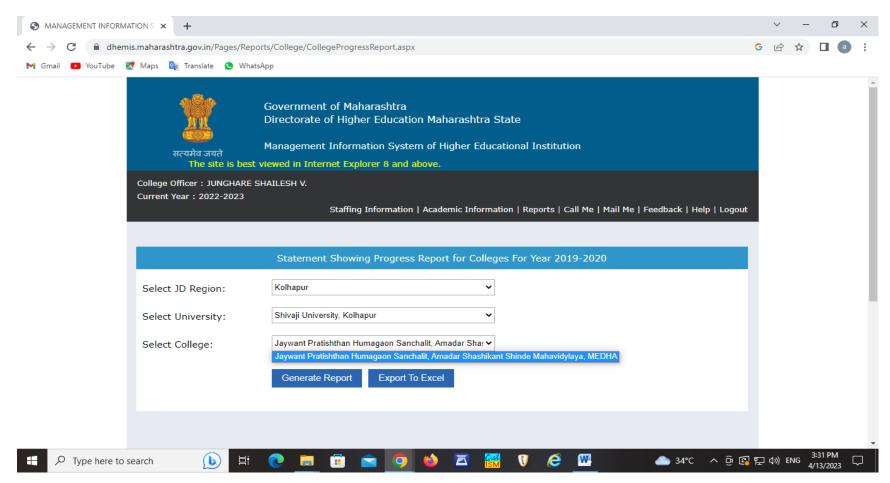

#### 6.2.2 Screen Shots of user Interface for 2021-22

| Sr.<br>No. | Particulars           | Page Number |  |  |  |  |
|------------|-----------------------|-------------|--|--|--|--|
| 1          | Administration        | 2 to 6      |  |  |  |  |
| 2          | Finance and Accounts  | 7 to 10     |  |  |  |  |
| 3          | Student               | 11 to 20    |  |  |  |  |
|            | Admission and Support |             |  |  |  |  |
| 4          | Examination           | 21 to 24    |  |  |  |  |

#### Jaywant Pratisthan Humgaon Sanchalit Amdar Shashikant Shinde Mahavidyalaya Medha

## **Screen shots of User Interface of Administration**

Academic Year. 2021-22

Amdar Shashikant Shinde Maharidyalay Medha, Tal. Jaoli, Dist. Satara