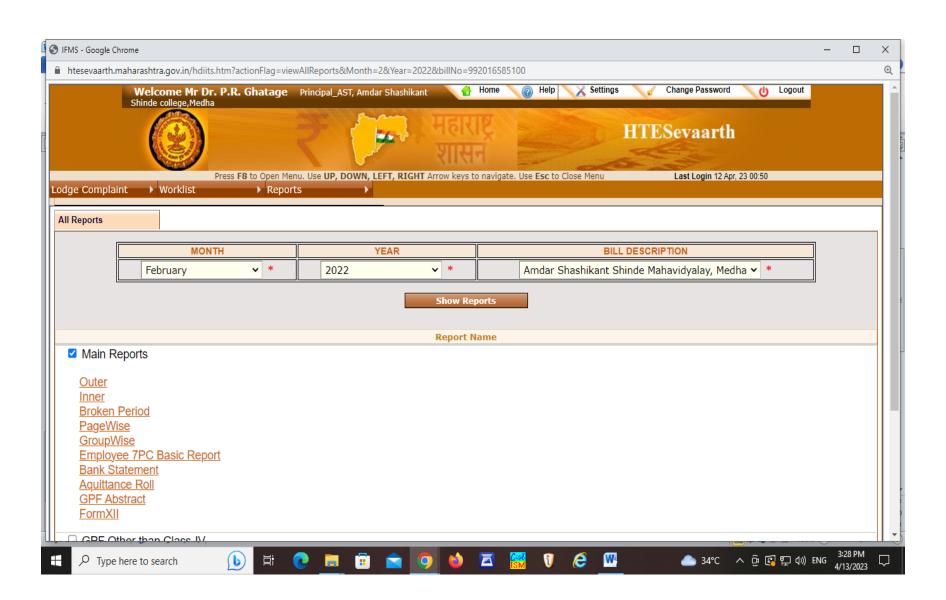

#### 6.2.2 Screen Shots of user Interface for 2021-22

| Sr.<br>No. | Particulars           | Page Number |  |  |  |  |
|------------|-----------------------|-------------|--|--|--|--|
| 1          | Administration        | 2 to 6      |  |  |  |  |
| 2          | Finance and Accounts  | 7 to 10     |  |  |  |  |
| 3          | Student               | 11 to 20    |  |  |  |  |
|            | Admission and Support |             |  |  |  |  |
| 4          | Examination           | 21 to 24    |  |  |  |  |

## Screen shots of User Interface of Finance and Account Academic Year- 2021 -22

Amdar Shashikant Shinde Mahayidyalay Medha, Tal.Jaoli, Dist.Satara