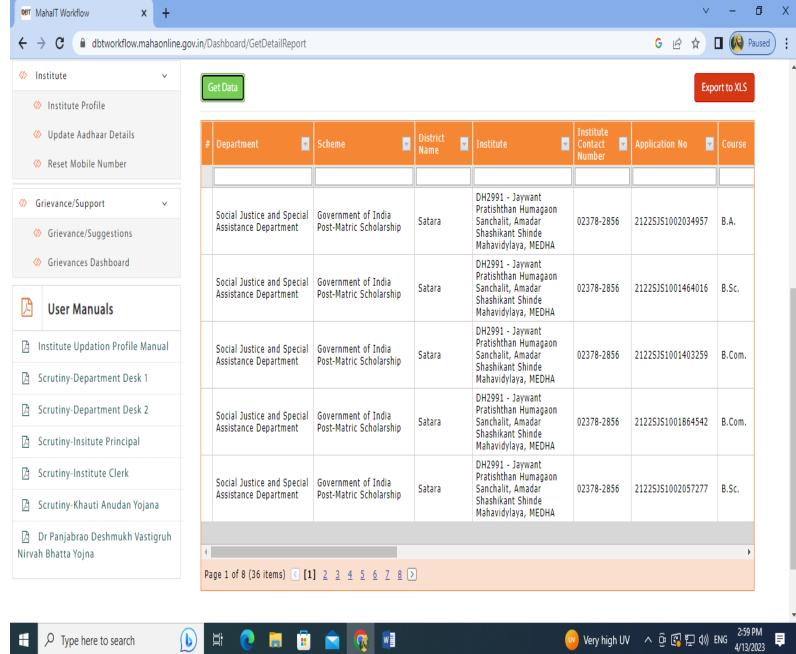

|                       |                      |          |
| User N  | lame : vinod          |           |                    |         |            |            |            |           |                                                                          | Institute Name · A | mdar Sh   | ashikant S  | hinde Mahavidyalaya (Sr) |                       |                      | · ·      |
| #       | , Туре                |           |                    | · A     | <b>≜</b> ≓ | 0          | <b>ii</b>  |           |                                                                          | a wi               | inder Sil | asilikant 3 | 34°C Sunny               | ^ @ 록 맏 ⑴ ENG         | 3:05 PM<br>4/10/2023 | <b>₽</b> |





## 3) Scholarship

ASSM

\* Medna











#### 4) Library Support System

#### **Book Transaction Report 2021-22**







## Library IN OUT Report of Students 2021-2022

ASSM



Principal Amdar Shashikant Shinde Mahandyalay Medha, Tal. Jaoli, Dist. Satara



## Jaywant Pratisthan Humgaon Sanchalit **Amdar Shashikant Shinde Mahavidyalaya Medha**

# Screen Shot of User Interface of Examination Academic Year. 2021 -22.













Principal
Amdar Shashikant Shinde Maha dyalay
Medha, Tal. Jaoli, Dist. Satara