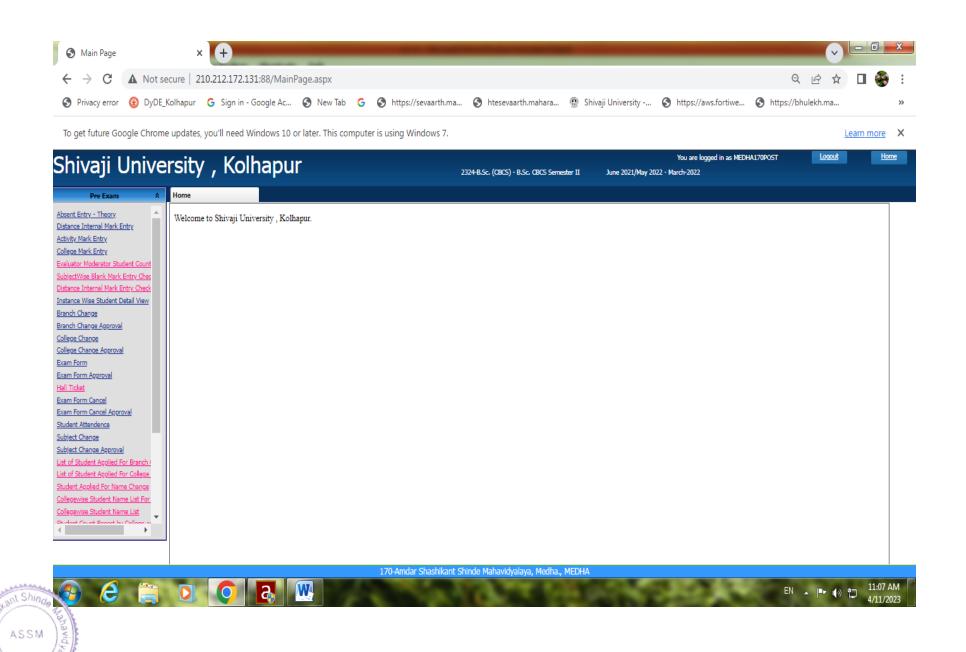

# Screen Shot of User Interface of Examination Academic Year. 2021 -22.

Principal
Amdar Shashikant Shinde Maha dyalay
Medha, Tal. Jaoli, Dist. Satara