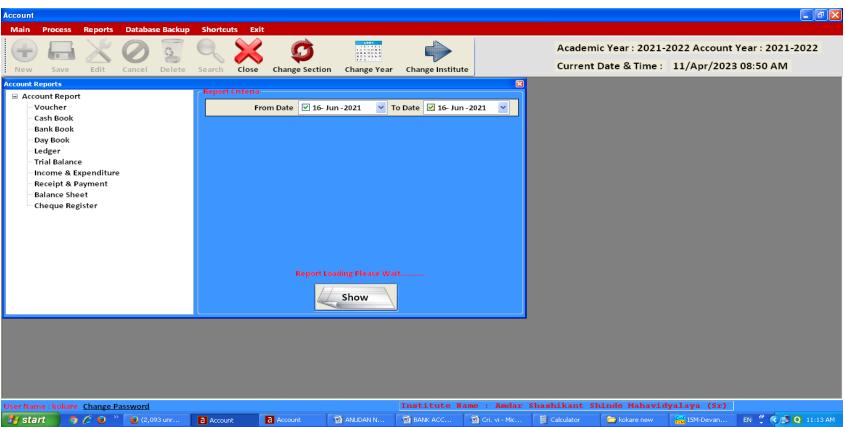

## Screen shots of User Interface of Finance and Account Academic Year- 2021 -22

Amdar Shashikant Shinde Mahayidyalay Medha, Tal.Jaoli, Dist.Satara