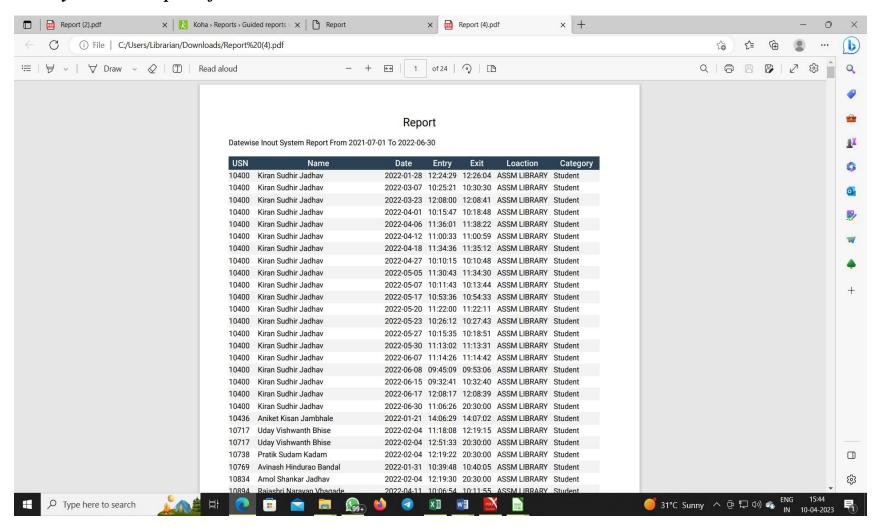

## Library IN OUT Report of Students 2021-2022

ASSM

Principal Amdar Shashikant Shinde Mahandyalay Medha, Tal. Jaoli, Dist. Satara