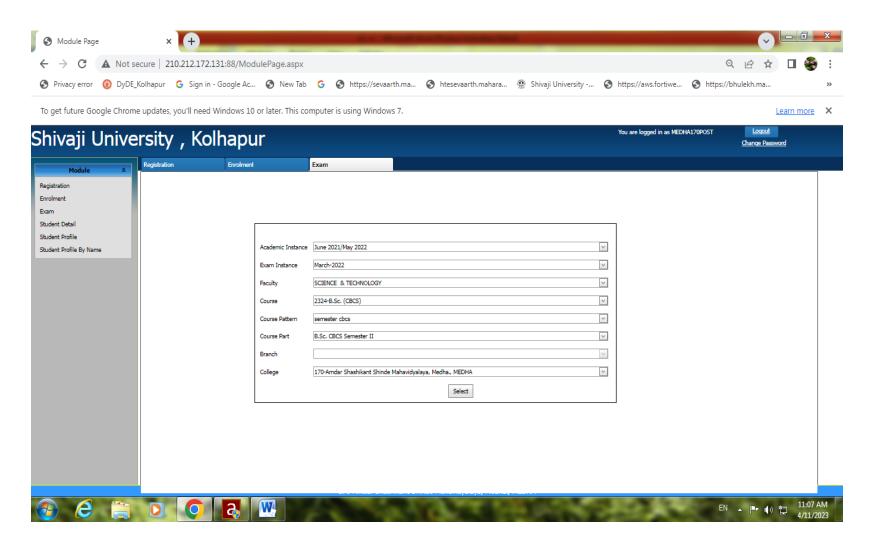

# Screen Shot of User Interface of Examination Academic Year. 2021 -22.

Principal
Amdar Shashikant Shinde Maha dyalay
Medha, Tal. Jaoli, Dist. Satara