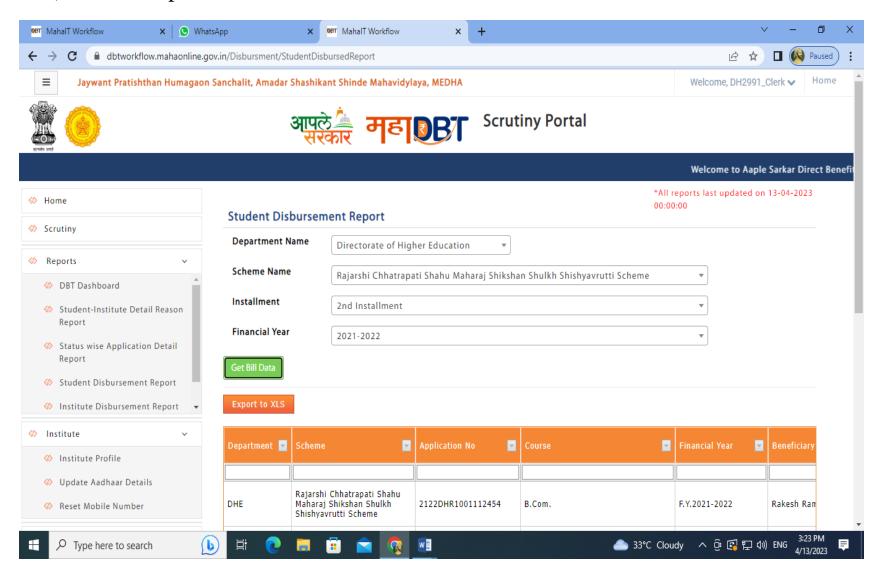

|                       |                      |          |
| User N  | lame : vinod          |           |                    |         |            |            |            |           |                                                                          | Institute Name · A | mdar Sh   | ashikant S  | hinde Mahavidyalaya (Sr) |                       |                      | · ·      |
| #       | , Туре                |           |                    | · A     | <b>≜</b> ≓ | 0          | <b>ii</b>  |           |                                                                          | a wi               | inder Sil | asilikant 3 | 34°C Sunny               | ^ @ 록 맏 ⑴ ENG         | 3:05 PM<br>4/10/2023 | <b>₽</b> |





## 3) Scholarship

ASSM

\* Medna











#### 4) Library Support System

#### **Book Transaction Report 2021-22**







## Library IN OUT Report of Students 2021-2022

ASSM



Principal Amdar Shashikant Shinde Mahandyalay Medha, Tal. Jaoli, Dist. Satara



## Jaywant Pratisthan Humgaon Sanchalit **Amdar Shashikant Shinde Mahavidyalaya Medha**

# Screen Shot of User Interface of Examination Academic Year. 2021 -22.













Principal
Amdar Shashikant Shinde Maha dyalay
Medha, Tal. Jaoli, Dist. Satara