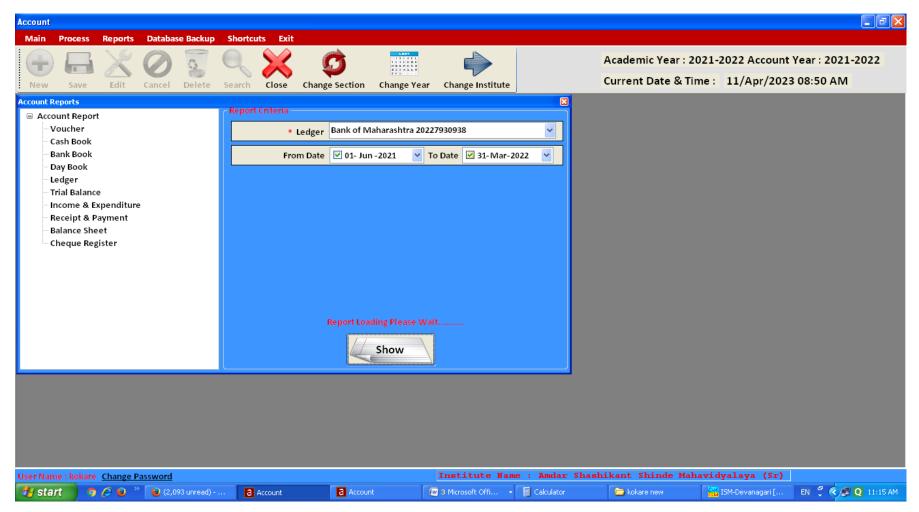

## Screen shots of User Interface of Finance and Account Academic Year- 2021 -22

Amdar Shashikant Shinde Mahayidyalay Medha, Tal.Jaoli, Dist.Satara